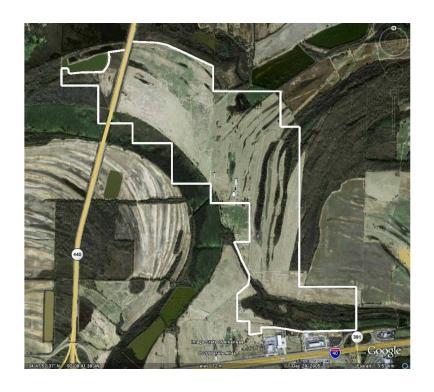

#### **PROPERTY DESCRIPTION**

- -865 Acres of Farmland.
- -Central location near the Galloway Exit.
- Land goes behind Camping World.