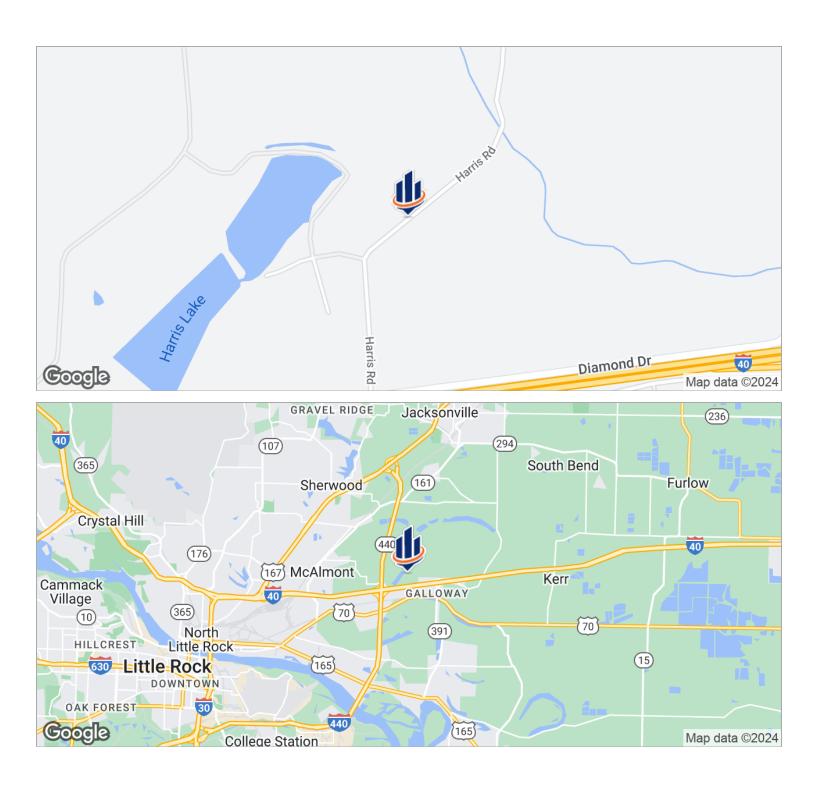

## Executive Summary



### SALE OVERVIEW

**SALE PRICE:** \$34,600,000.

LOT SIZE: 865 Acres

**APN #:** 

#### **PROPERTY DESCRIPTION**

- -865 Acres of Farmland.
- -Central location near the Galloway Exit.
- Land goes behind Camping World.

### Location Maps



# Demographics Map



| POPULATION          | 1 MILE   | 5 MILES   | 10 MILES  |
|---------------------|----------|-----------|-----------|
| TOTAL POPULATION    | 349      | 27,695    | 160,724   |
| MEDIAN AGE          | 36.8     | 36.1      | 36.9      |
| MEDIAN AGE (MALE)   | 39.2     | 34.6      | 34.8      |
| MEDIAN AGE (FEMALE) | 34.1     | 36.8      | 38.4      |
|                     |          |           |           |
| HOUSEHOLDS & INCOME | 1 MILE   | 5 MILES   | 10 MILES  |
|                     | IMILE    |           | IO MILES  |
| TOTAL HOUSEHOLDS    | 134      | 11,026    | 67,022    |
| # OF PERSONS PER HH | 2.6      | 2.5       | 2.4       |
| AVERAGE HH INCOME   | \$40,553 | \$49,740  | \$54,551  |
| AVERAGE HOUSE VALUE |          | \$151,262 | \$140,670 |