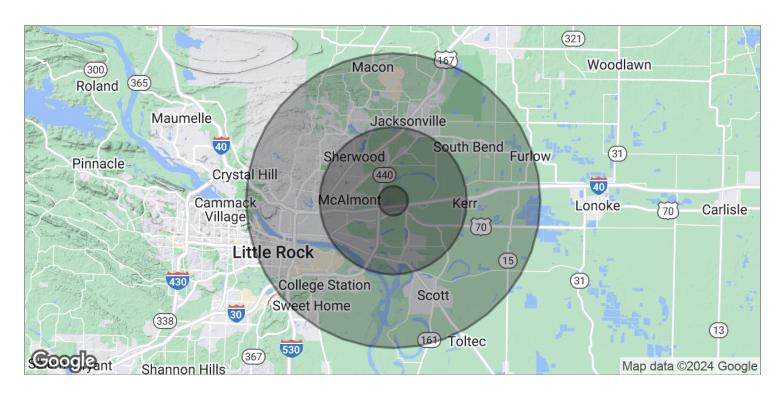

# Demographics Map

| POPULATION          | 1 MILE   | 5 MILES   | 10 MILES  |
|---------------------|----------|-----------|-----------|
| TOTAL POPULATION    | 349      | 27,695    | 160,724   |
| MEDIAN AGE          | 36.8     | 36.1      | 36.9      |
| MEDIAN AGE (MALE)   | 39.2     | 34.6      | 34.8      |
| MEDIAN AGE (FEMALE) | 34.1     | 36.8      | 38.4      |
|                     |          |           |           |
| HOUSEHOLDS & INCOME | 1 MILE   | 5 MILES   | 10 MILES  |
|                     | IMILE    |           | IO MILES  |
| TOTAL HOUSEHOLDS    | 134      | 11,026    | 67,022    |
| # OF PERSONS PER HH | 2.6      | 2.5       | 2.4       |
| AVERAGE HH INCOME   | \$40,553 | \$49,740  | \$54,551  |
| AVERAGE HOUSE VALUE |          | \$151,262 | \$140,670 |