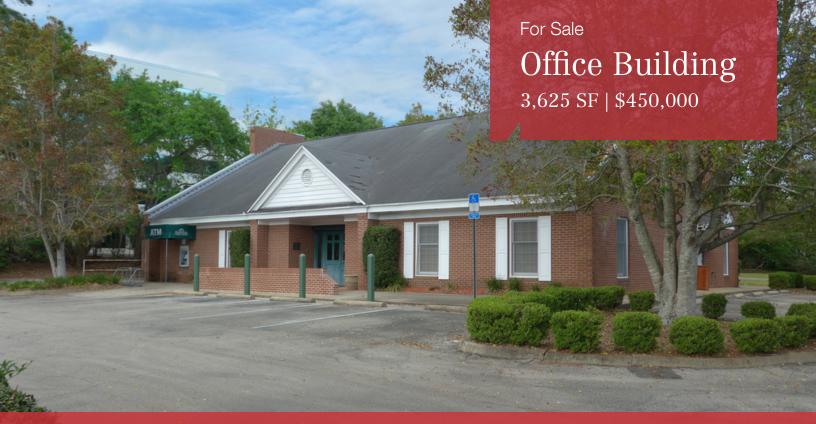

# Former First Florida **Credit Union**

2711 Blair Stone Rd Tallahassee, Florida 32301

#### **Property Description**

Bank branch for sale located in the high traffic Blair Stone corridor of Tallahassee's east side.

| Demographics      | 1 Mile   | 3 Miles  | 5 Miles  |
|-------------------|----------|----------|----------|
| Total Households  | 4,245    | 23,886   | 56,703   |
| Total Population  | 8,122    | 51,172   | 132,975  |
| Average HH Income | \$48,282 | \$49,320 | \$49,021 |

### Site Plan

3,625 SF | \$450,000

talcor.com