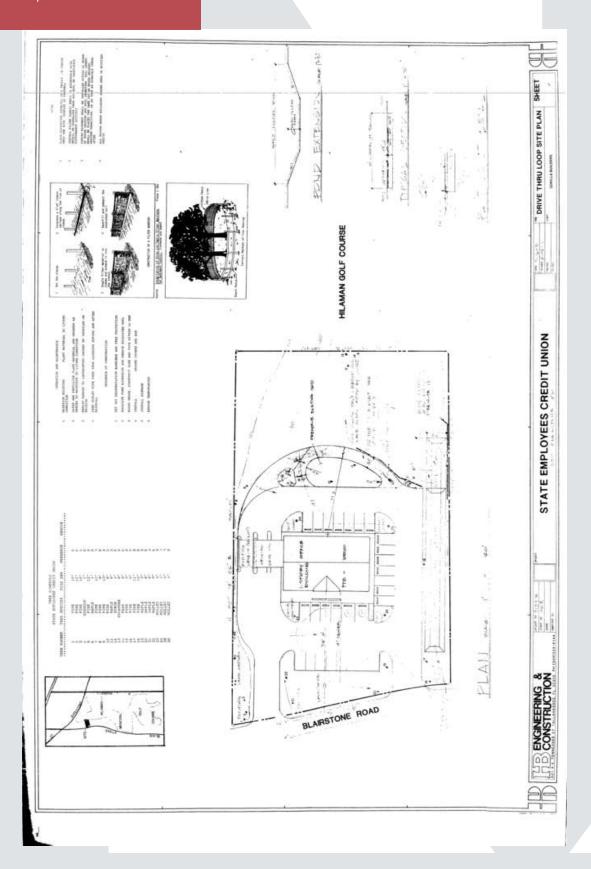

%      | 0.3%      |
| % OTHER             | 1.1%      | 0.9%      | 1.6%      |
| Ethnicity           | 1 Mile    | 3 Miles   | 5 Miles   |
| % HISPANIC          | 2.8%      | 4.4%      | 5.6%      |



NO WARRANTY OR REPRESENTATION, EXPRESS OR IMPLIED, IS MADE AS TO THE ACCURACY OF THE INFORMATION CONTAINED HEREIN, AND THE SAME IS SUBMITTED SUBJECT TO ERRORS, OMISSIONS, CHANGE OF PRICE, RENTAL OR OTHER CONDITIONS, PRIOR SALE, LEASE OR FINANCING, OR WITHDRAWAL WITHOUT NOTICE, AND OF ANY SPECIAL LISTING CONDITIONS IMPOSED BY OUR PRINCIPALS NO WARRANTIES OR REPRESENTATIONS ARE MODE AS TO THE CONDITION OF THE PROPERTY OR ANY HAZARDS CONTAINED THEREIN ARE ANY TO BE IMPLIED.

1018 Thomasville Road, Suite 200A, Tallahassee, FL 32303

850 224 2300 tel







### Site Plan

3,625 SF | \$450,000









talcor.com





## Floor Plan

3,625 SF | \$450,000









talcor.com