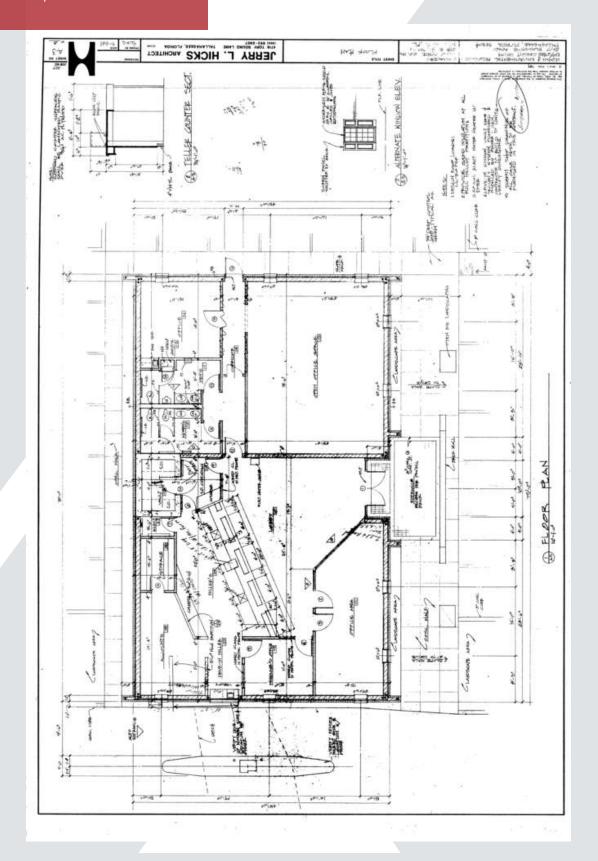

| 1.6%      |
| Ethnicity           | 1 Mile    | 3 Miles   | 5 Miles   |
| % HISPANIC          | 2.8%      | 4.4%      | 5.6%      |



NO WARRANTY OR REPRESENTATION, EXPRESS OR IMPLIED, IS MADE AS TO THE ACCURACY OF THE INFORMATION CONTAINED HEREIN, AND THE SAME IS SUBMITTED SUBJECT TO ERRORS, OMISSIONS, CHANGE OF PRICE, RENTAL OR OTHER CONDITIONS, PRIOR SALE, LEASE OR FINANCING, OR WITHDRAWAL WITHOUT NOTICE, AND OF ANY SPECIAL LISTING CONDITIONS IMPOSED BY OUR PRINCIPALS NO WARRANTIES OR REPRESENTATIONS ARE MODE AS TO THE CONDITION OF THE PROPERTY OR ANY HAZARDS CONTAINED THEREIN ARE ANY TO BE IMPLIED.

1018 Thomasville Road, Suite 200A, Tallahassee, FL 32303

850 224 2300 tel







### Site Plan

3,625 SF | \$450,000









talcor.com





## Floor Plan

3,625 SF | \$450,000









talcor.com