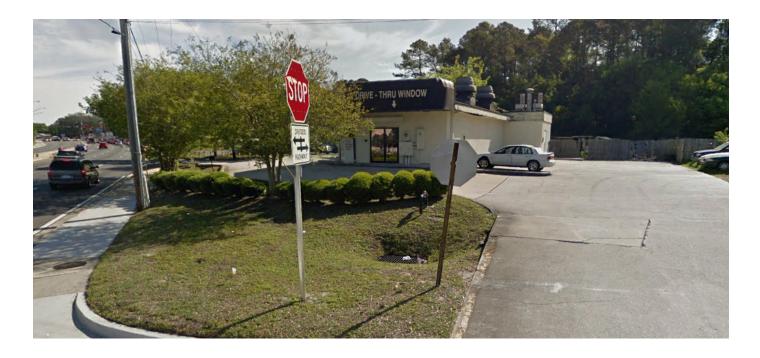

# 569 BLANDING BLVD

569 Blanding Blvd., Orange Park, FL 32073

#### **PROPERTY FEATURES**

- Retail on Corner of Blanding & Robin Rd
- Median Cut for Access from Blanding
- 1848 SF Building- 0.26 Acres -Zoned BB
- Water, Sewer & Natural Gas to Building
- 3 Phase Power Open Interior
- **\$225,000**