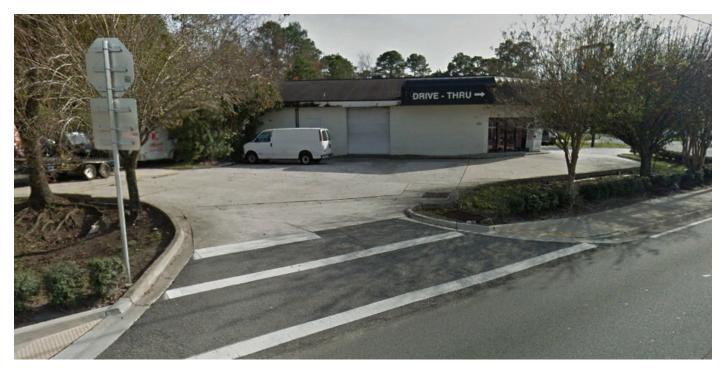

# 569 BLANDING BLVD

569 Blanding Blvd., Orange Park, FL 32073

#### **PROPERTY FEATURES**

- Retail on Corner of Blanding & Robin Rd
- Median Cut for Access from Blanding
- 1848 SF Building- 0.26 Acres -Zoned BB
- Water, Sewer & Natural Gas to Building
- 3 Phase Power Open Interior
- **\$225,000**