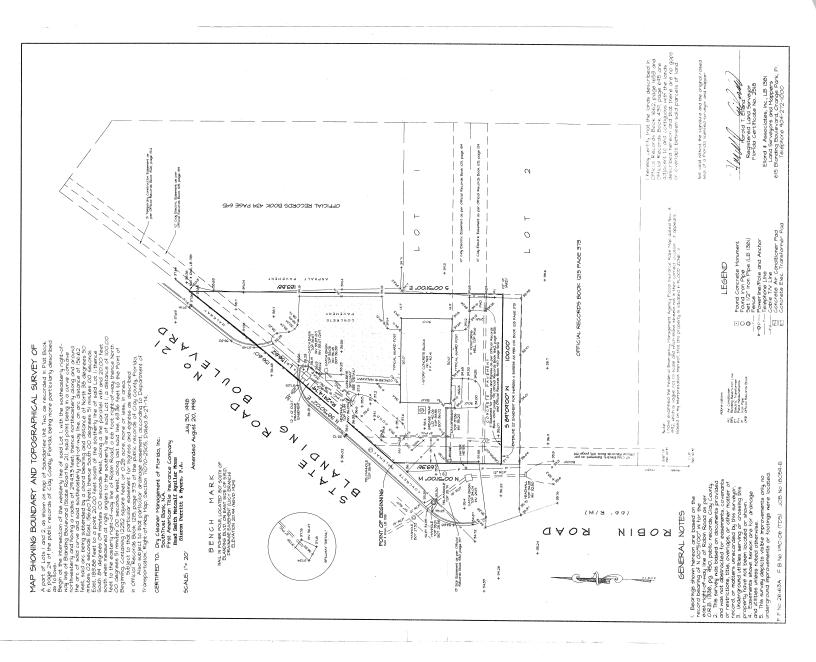

# 569 BLANDING BLVD

569 Blanding Blvd., Orange Park, FL 32073

#### **PROPERTY FEATURES**

- Retail on Corner of Blanding & Robin Rd
- Median Cut for Access from Blanding
- 1848 SF Building- 0.26 Acres -Zoned BB
- Water, Sewer & Natural Gas to Building
- 3 Phase Power Open Interior
- **\$225,000**