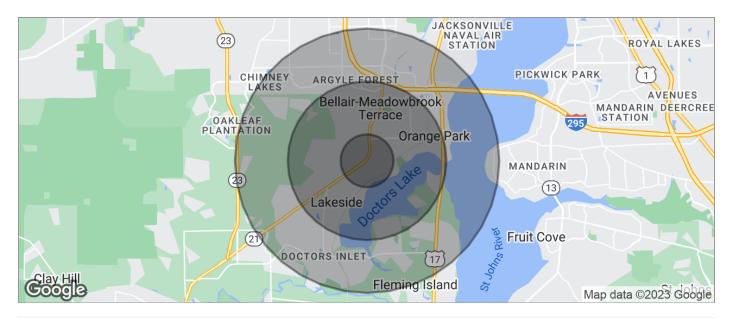

# 569 BLANDING BLVD

569 Blanding Blvd., Orange Park, FL 32073

| POPULATION                                       | 1 MILE                                          | 3 MILES                                           | 5 MILES                                           |
|--------------------------------------------------|-------------------------------------------------|---------------------------------------------------|---------------------------------------------------|
| TOTAL POPULATION                                 | 5,789                                           | 54,793                                            | 136,447                                           |
| MEDIAN AGE                                       | 42.5                                            | 39.7                                              | 36.4                                              |
| MEDIAN AGE (MALE)                                | 42.8                                            | 38.4                                              | 35.3                                              |
| MEDIAN AGE (FEMALE)                              | 42.0                                            | 41.1                                              | 37.7                                              |
| HOUSEHOLDS & INCOME                              | 1 MILE                                          | 3 MILES                                           | 5 MILES                                           |
| TOTAL HOUSEHOLDS                                 | 2,246                                           | 20,935                                            | 50,095                                            |
| # OF PERSONS PER HH                              | 2.6                                             | 2.6                                               | 2.7                                               |
| AVERAGE HH INCOME                                | \$81,447                                        | \$77,908                                          | \$74,979                                          |
| AVERAGE HOUSE VALUE                              | \$220,440                                       | \$252,940                                         | \$237,246                                         |
| AVEIDAL HOUSE VALUE                              | Ψ220, 1 10                                      | Ψ202,010                                          | Ψ207,210                                          |
| RACE                                             | 1 MILE                                          | 3 MILES                                           | 5 MILES                                           |
|                                                  |                                                 |                                                   |                                                   |
| RACE                                             | 1 MILE                                          | 3 MILES                                           | 5 MILES                                           |
| RACE<br>% WHITE                                  | 1 MILE<br>82.7%                                 | 3 MILES<br>80.5%                                  | 5 MILES<br>73.9%                                  |
| RACE % WHITE % BLACK                             | 1 MILE<br>82.7%<br>9.2%                         | 3 MILES<br>80.5%<br>10.9%                         | 5 MILES<br>73.9%<br>16.2%                         |
| RACE % WHITE % BLACK % ASIAN                     | 1 MILE<br>82.7%<br>9.2%<br>4.5%                 | 3 MILES<br>80.5%<br>10.9%<br>3.5%                 | 5 MILES<br>73.9%<br>16.2%<br>4.0%                 |
| RACE % WHITE % BLACK % ASIAN % HAWAIIAN          | 1 MILE<br>82.7%<br>9.2%<br>4.5%<br>0.0%         | 3 MILES<br>80.5%<br>10.9%<br>3.5%<br>0.0%         | 5 MILES<br>73.9%<br>16.2%<br>4.0%<br>0.1%         |
| RACE % WHITE % BLACK % ASIAN % HAWAIIAN % INDIAN | 1 MILE<br>82.7%<br>9.2%<br>4.5%<br>0.0%<br>0.1% | 3 MILES<br>80.5%<br>10.9%<br>3.5%<br>0.0%<br>0.4% | 5 MILES<br>73.9%<br>16.2%<br>4.0%<br>0.1%<br>0.5% |