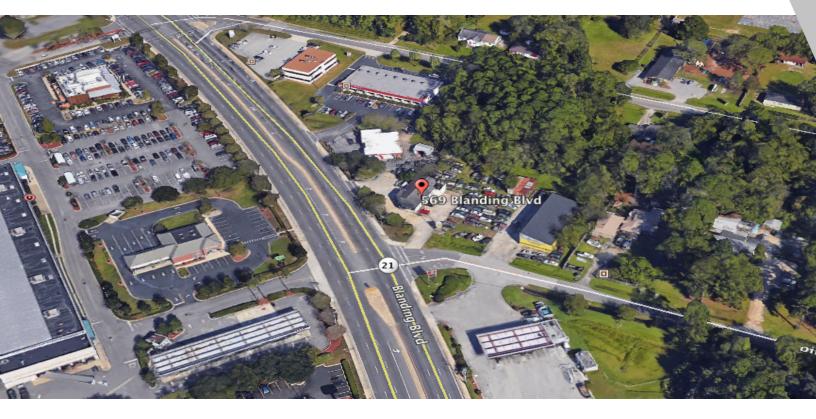

# 569 BLANDING BLVD

569 Blanding Blvd., Orange Park, FL 32073

#### **PROPERTY FEATURES**

- Retail on Corner of Blanding & Robin Rd
- Median Cut for Access from Blanding
- 1848 SF Building- 0.26 Acres -Zoned BB
- Water, Sewer & Natural Gas to Building
- 3 Phase Power Open Interior
- **\$225,000**