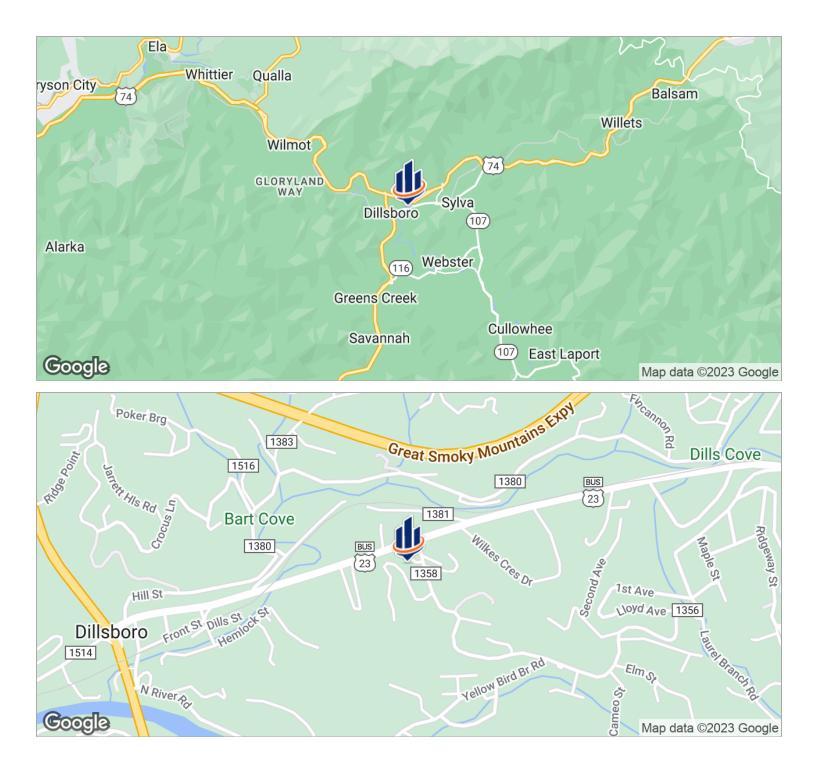

<br>Colonial Square |  |

#### **PROPERTY DESCRIPTION**

 ${\rm SVN}$  / BlackStream, LLC as exclusive Sales Broker to the Seller, is pleased to present the opportunity to buy this very desirable, office building in Sylva, NC

This 2-story office building, containing 2,520 SF, is located just blocks from downtown Sylva and Dillsboro. The entire building is newly leased until 8/31/21.

40 and 52 Colonial Square can be purchased as a portfolio for \$560,000.

\*The information contained herein was obtained from sources deemed to be reliable. However, SVN / BlackStream, LLC makes no guarantees, warranties, or representations as to the completeness or accuracy thereof. SVN / BlackStream recommends a commercial appraisal prior to listing. This is not a commercial appraisal.

### Location Maps



# Additional Photos





## Demographics Map



| POPULATION          | 1 MILE | 5 MILES | 10 MILES |  |
|---------------------|--------|---------|----------|--|
| TOTAL POPULATION    | 722    | 12,803  | 35,345   |  |
| MEDIAN AGE          | 43.4   | 41.9    | 38.1     |  |
| MEDIAN AGE (MALE)   | 42.4   | 41.3    | 37.3     |  |
| MEDIAN AGE (FEMALE) | 44.2   | 42.8    | 39.9     |  |

| HOUSEHOLDS & INCOME | 1 MILE    | 5 MILES   | 10 MILES  |
|---------------------|-----------|-----------|-----------|
| TOTAL HOUSEHOLDS    | 313       | 5,510     | 14,384    |
| # OF PERSONS PER HH | 2.3       | 2.3       | 2.5       |
| AVERAGE HH INCOME   | \$49,503  | \$49,034  | \$47,339  |
| AVERAGE HOUSE VALUE | \$213,142 | \$209,728 | \$208,303 |