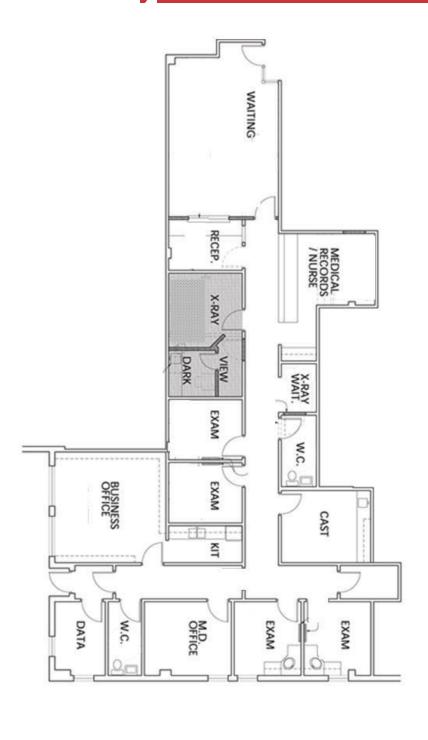

### **Property Features**

- Prime Bettendorf, Iowa location
- Easy access to I-74 servicing Iowa & Illinois QC market
- Large monument signage
- Easy access to both Genesis & Unity Point
- Covered entry for patient drop off, pick up
- ADA compliant entry and common area restrooms
- Waiting room/reception area/medical records area/business office
- Four (4) exam rooms w/ plumbing, one (1) procedure room w/plumbing, one (1) X-ray room with processing
- Immediate Possession (last remaining space)
- Expenses \$9.25 PSF (includes heat & air conditioning)