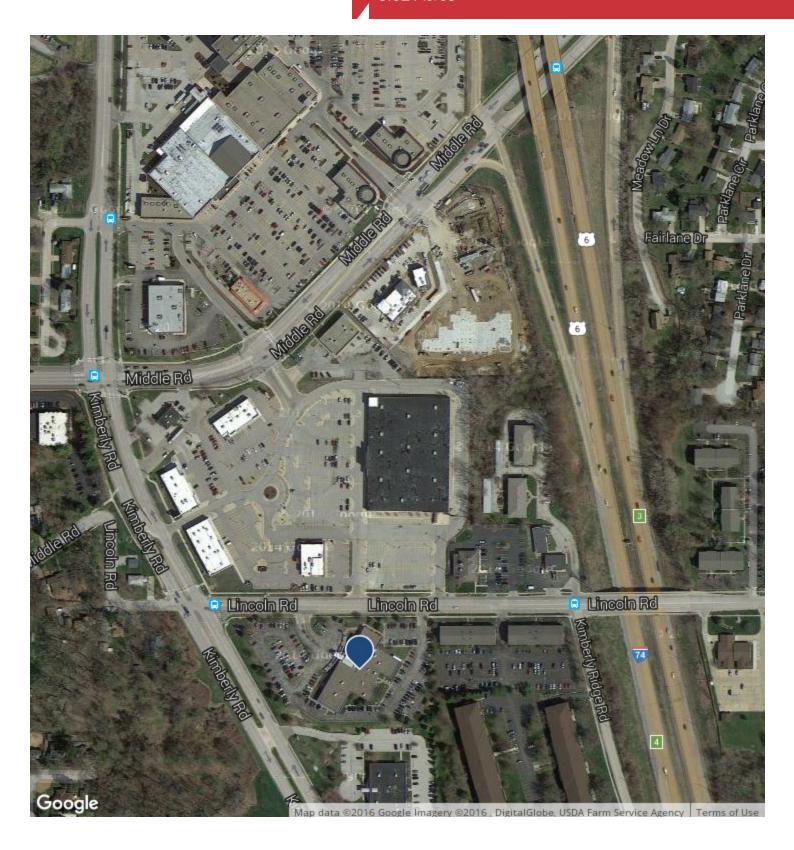

# 865 Lincoln Road

Bettendorf, Iowa 52722

Lease Rate: \$15.00 SF/yr (NNN)

### **Property Features**

- Prime Bettendorf, Iowa location
- Easy access to I-74 servicing Iowa & Illinois QC market
- Large monument signage
- Easy access to both Genesis & Unity Point
- Covered entry for patient drop off, pick up
- ADA compliant entry and common area restrooms
- Waiting room/reception area/medical records area/business office
- Four (4) exam rooms w/ plumbing, one (1) procedure room w/plumbing, one (1) X-ray room with processing
- Immediate Possession (last remaining space)
- Expenses \$9.25 PSF (includes heat & air conditioning)