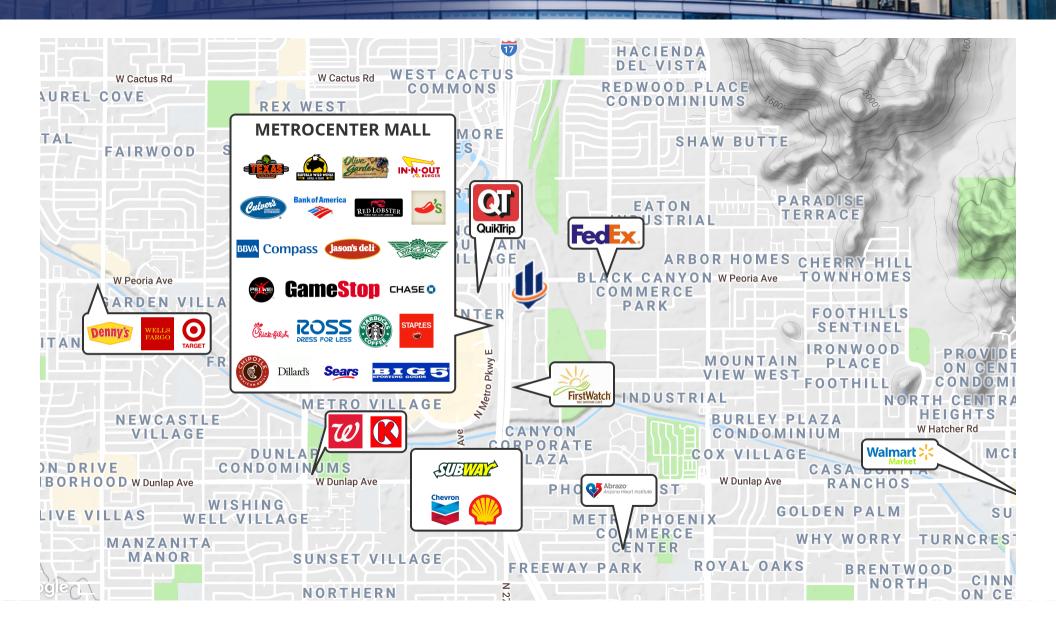

#### **OFFERING SUMMARY**

Available SF:

Lease Rate: Negotiable

Lot Size: 1.64 Acres

Year Built: 1979

Building Size: 15,913

Zoning: A-1

Market: Phoenix

### **PROPERTY OVERVIEW**

The subject property is a 15,913 square foot building situated on a 1.64-acre lot. The property has multiple built out offices, open space, large courtyard, and racquetball court. This is a unique opportunity given the existing layout of the building, location adjacent to Rose Mofford Sports Complex, and location relative to many amenities in this north Phoenix submarket.

#### PROPERTY HIGHLIGHTS

- Built Out Office Space
- Aggressive Full Service Lease Rate
- 4.2:1,000 SF parking ratio
- Walking Distance to Metro Center Mall and Amenities
- I-17 Directly West

# Location Maps





### Area Amenities



## Floor Plans



# Demographics Map



| POPULATION                            | 1 MILE              | 3 MILES               | 5 MILES                |
|---------------------------------------|---------------------|-----------------------|------------------------|
| Total population                      | 13,337              | 156,786               | 429,780                |
| Median age                            | 32.8                | 33.8                  | 34.4                   |
| Median age (male)                     | 33.4                | 33.2                  | 33.1                   |
| Median age (Female)                   | 31.8                | 34.7                  | 35.7                   |
|                                       |                     |