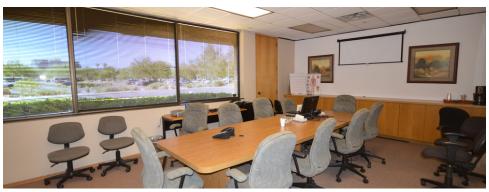

### **PROPERTY OVERVIEW**

The subject property is a 15,913 square foot building situated on a 1.64-acre lot. The property has multiple built out offices, open space, large courtyard, and racquetball court. This is a unique opportunity given the existing layout of the building, location adjacent to Rose Mofford Sports Complex, and location relative to many amenities in this north Phoenix submarket.

#### PROPERTY HIGHLIGHTS

- Built Out Office Space
- Aggressive Full Service Lease Rate
- 4.2:1,000 SF parking ratio
- Walking Distance to Metro Center Mall and Amenities
- I-17 Directly West

### Additional Photos