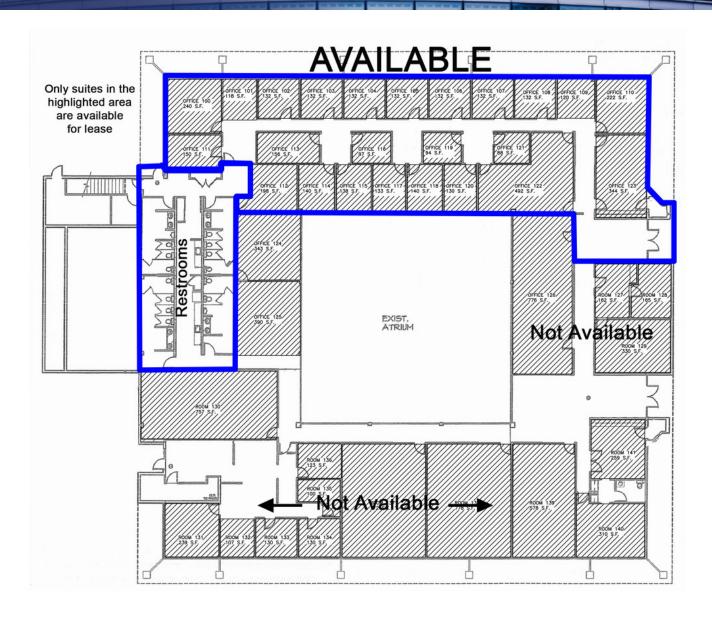

G SUMMARY**

Available SF:

Lease Rate: Negotiable

Lot Size: 1.64 Acres

Year Built: 1979

Building Size: 15,913

Zoning: A-1

Market: Phoenix

### **PROPERTY OVERVIEW**

The subject property is a 15,913 square foot building situated on a 1.64-acre lot. The property has multiple built out offices, open space, large courtyard, and racquetball court. This is a unique opportunity given the existing layout of the building, location adjacent to Rose Mofford Sports Complex, and location relative to many amenities in this north Phoenix submarket.

#### PROPERTY HIGHLIGHTS

- Built Out Office Space
- Aggressive Full Service Lease Rate
- 4.2:1,000 SF parking ratio
- Walking Distance to Metro Center Mall and Amenities
- I-17 Directly West

# Location Maps





### Area Amenities



## Floor Plans



# Demographics Map



| POPULATION                            | 1 MILE              | 3 MILES               | 5 MILES                |
|---------------------------------------|---------------------|-----------------------|------------------------|
| Total population                      | 13,337              | 156,786               | 429,780                |
| Median age                            | 32.8                | 33.8                  | 34.4                   |
| Median age (male)                     | 33.4                | 33.2                  | 33.1                   |
| Median age (Female)                   | 31.8                | 34.7                  | 35.7                   |
|                                       |                     |                       |