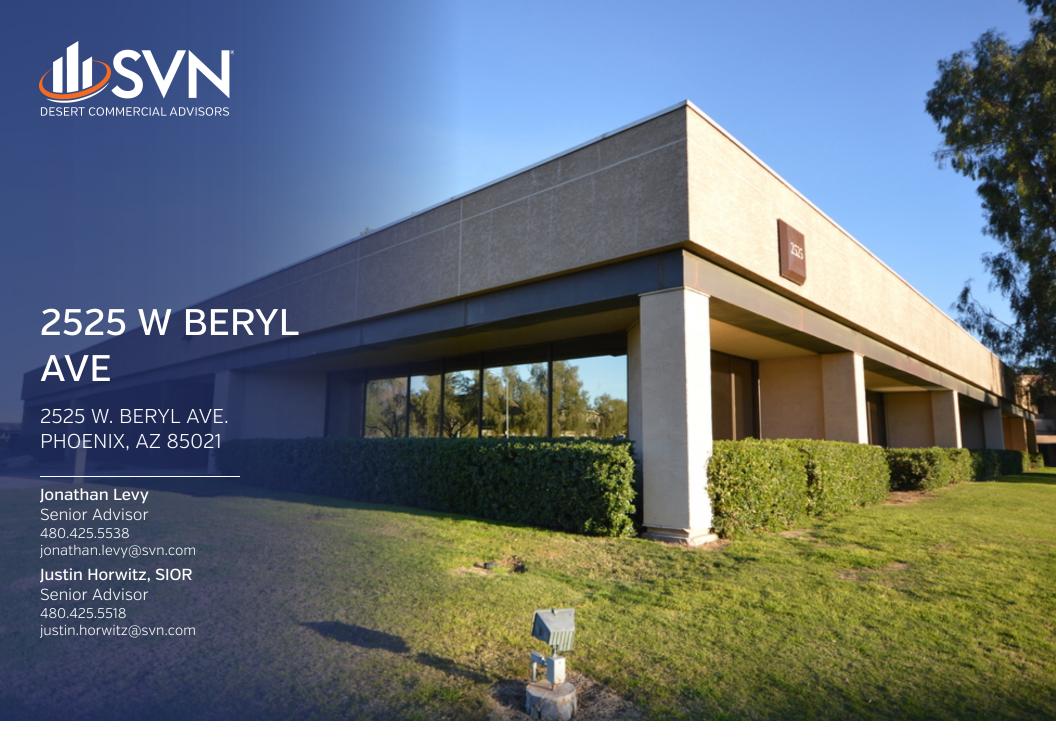

### **PROPERTY OVERVIEW**

The subject property is a 15,913 square foot building situated on a 1.64-acre lot. The property has multiple built out offices, open space, large courtyard, and racquetball court. This is a unique opportunity given the existing layout of the building, location adjacent to Rose Mofford Sports Complex, and location relative to many amenities in this north Phoenix submarket.

#### PROPERTY HIGHLIGHTS

- Built Out Office Space
- Aggressive Full Service Lease Rate
- 4.2:1,000 SF parking ratio
- Walking Distance to Metro Center Mall and Amenities
- I-17 Directly West