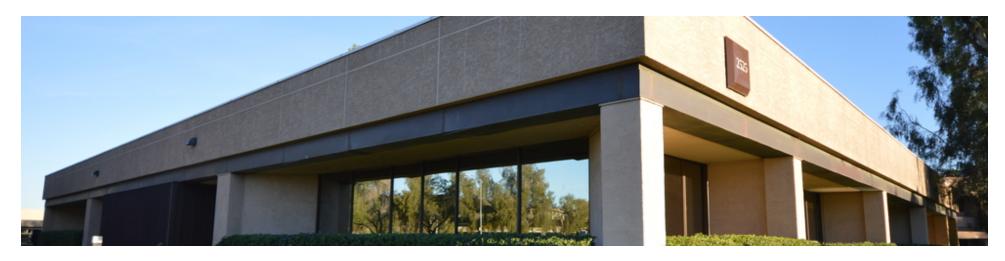

# Executive Summary



#### **OFFERING SUMMARY**

Available SF:

Lease Rate: Negotiable

Lot Size: 1.64 Acres

Year Built: 1979

Building Size: 15,913

Zoning: A-1

Market: Phoenix

### **PROPERTY OVERVIEW**

The subject property is a 15,913 square foot building situated on a 1.64-acre lot. The property has multiple built out offices, open space, large courtyard, and racquetball court. This is a unique opportunity given the existing layout of the building, location adjacent to Rose Mofford Sports Complex, and location relative to many amenities in this north Phoenix submarket.

#### PROPERTY HIGHLIGHTS

- Built Out Office Space
- Aggressive Full Service Lease Rate
- 4.2:1,000 SF parking ratio
- Walking Distance to Metro Center Mall and Amenities
- I-17 Directly West

# Location Maps





### Area Amenities