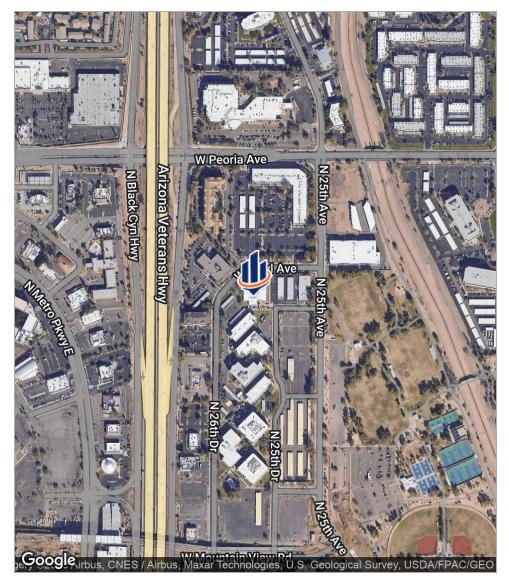

# Location Maps

### **PROPERTY OVERVIEW**

The subject property is a 15,913 square foot building situated on a 1.64-acre lot. The property has multiple built out offices, open space, large courtyard, and racquetball court. This is a unique opportunity given the existing layout of the building, location adjacent to Rose Mofford Sports Complex, and location relative to many amenities in this north Phoenix submarket.