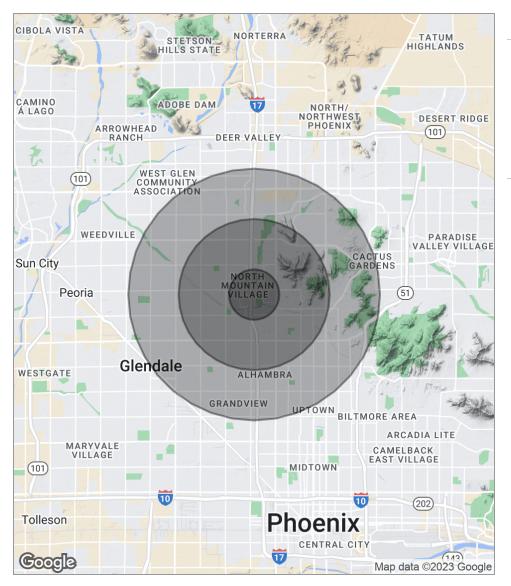

# Demographics Map

| POPULATION                            | 1 MILE              | 3 MILES               | 5 MILES                |
|---------------------------------------|---------------------|-----------------------|------------------------|
| Total population                      | 13,337              | 156,786               | 429,780                |
| Median age                            | 32.8                | 33.8                  | 34.4                   |
| Median age (male)                     | 33.4                | 33.2                  | 33.1                   |
| Median age (Female)                   | 31.8                | 34.7                  | 35.7                   |
|                                       |                     |                       |                        |
| HOUSEHOLDS & INCOME                   | 1 MILE              | 3 MILES               | 5 MILES                |
| HOUSEHOLDS & INCOME  Total households | <b>1 MILE</b> 6,186 | <b>3 MILES</b> 59,325 | <b>5 MILES</b> 161,394 |
|                                       |                     |                       |                        |
| Total households                      | 6,186               | 59,325                | 161,394                |

<sup>\*</sup> Demographic data derived from 2020 ACS - US Census