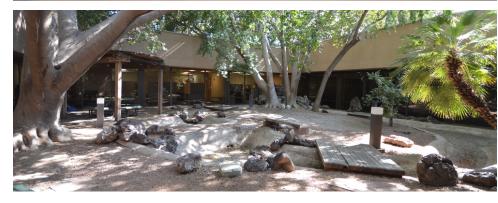

### **PROPERTY OVERVIEW**

The subject property is a 15,913 square foot building situated on a 1.64-acre lot. The property has multiple built out offices, open space, large courtyard, and racquetball court. This is a unique opportunity given the existing layout of the building, location adjacent to Rose Mofford Sports Complex, and location relative to many amenities in this north Phoenix submarket.

### Additional Photos