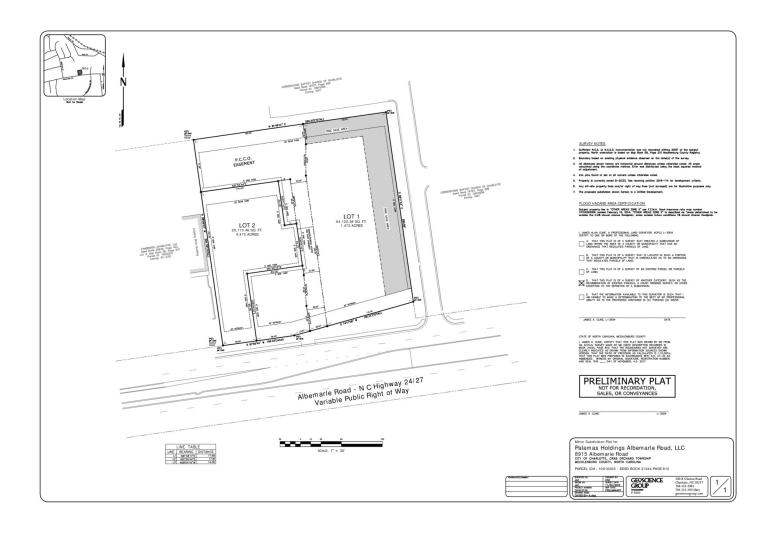

## SURVEY

**GROUND LEASE PARCEL** 

8915 ALBEMARLE ROAD, CHARLOTTE, NC 28227

#### **OFFERING SUMMARY**

Lease Rate: Negotiable

Lot Size: .48 Acres

Building Size: 9,000

Zoning: B2-CD

Market: Charlotte