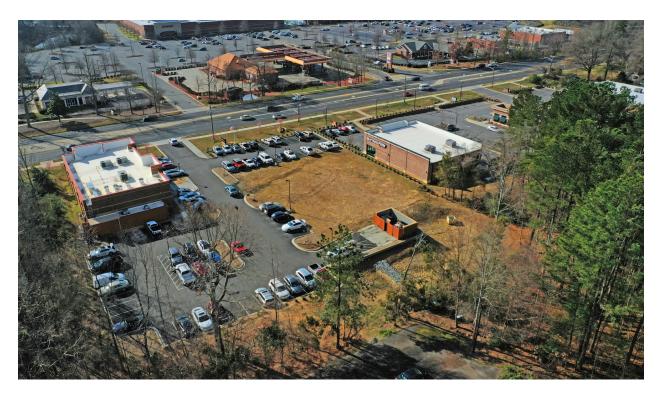

### EXECUTIVE SUMMARY

8915 ALBEMARLE ROAD, CHARLOTTE, NC 28227

#### **PROPERTY OVERVIEW**

Parcel for Ground lease

The property is zoned for a 9,000 square foot retail building or a smaller drivethru restaurant, making it the perfect location for your business. Located in a unified development with Sunrise restaurant, the property is easily accessible and highly visible with over 31,000 vehicles per day.