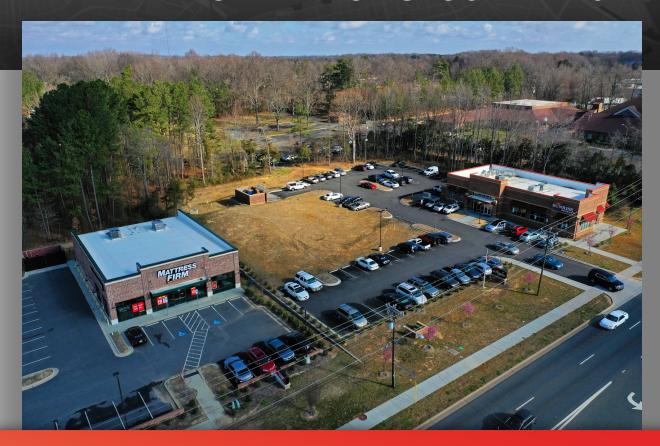

### EXECUTIVE SUMMARY

8915 ALBEMARLE ROAD, CHARLOTTE, NC 28227

#### **PROPERTY OVERVIEW**

Parcel for Ground lease

The property is zoned for a 9,000 square foot retail building or a smaller drivethru restaurant, making it the perfect location for your business. Located in a unified development with Sunrise restaurant, the property is easily accessible and highly visible with over 31,000 vehicles per day.