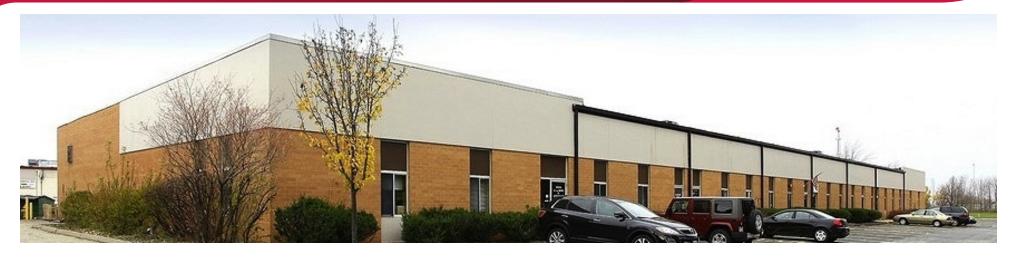

#### **PROPERTY OVERVIEW**

10200 Brecksville Road is a single story, masonry, multi-occupant, office and warehouse building. The property is sprinkled with a wet sprinkler system and provides ample parking.

#### **PROPERTY HIGHLIGHTS**

- Masonry Construction
- Ample Parking
- Excellent Highway Access
- Sprinkled (wet)
- Professionally Managed
- Situated Between Downtown Cleveland and Akron

Bradley Coven, SIOR, CCIM bcoven@lee-associates.com D 216.282.2222