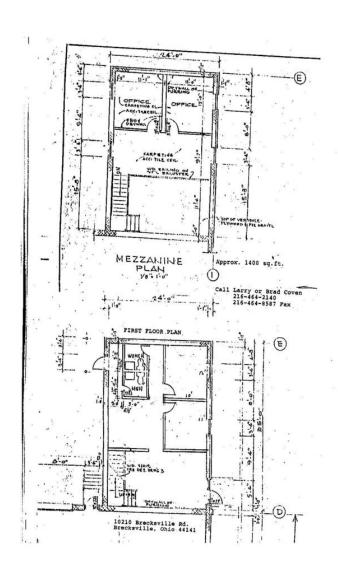

#### PROPERTY INFORMATION

COUNTY: Cuyahoga MARKET: South

**BUILDING DATA** 

TOTAL BUILDING SF: 27.840 SF

**YEAR BUILT:** 1979

**LISTING DATA** 

**AVAILABLE SF:** 1,370 SF **OFFICE SF:** 1,370 SF