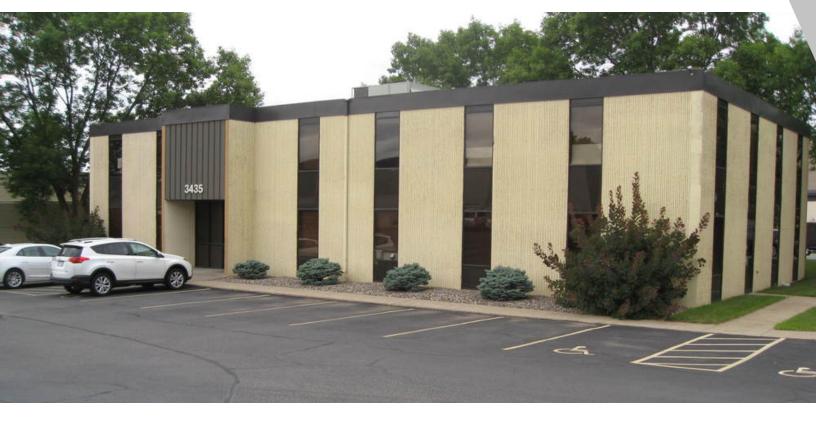

# EAGAN OFFICE PARK

3435 Washington Drive W, Eagan, MN 55122

| AVAILABLE SF:   | 460 - 488 SF |
|-----------------|--------------|
| BUILDING SIZE:  | 8,010 SF     |
| BUILDING CLASS: | В            |
| YEAR BUILT:     | 1979         |
| RENOVATED:      | 2017 & 2022  |
|                 |              |

### PROPERTY OVERVIEW

Office Space for Lease

### **PROPERTY FEATURES**

- Completely remodeled common area and restrooms
- Building standard window treatments
- LED Lighting
- HVAC and electrical updated
- Video security system with after hours access
- Gross lease allows for easy budgeting
- Janitorial service is included