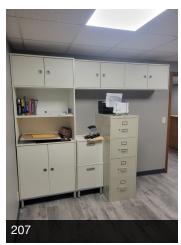

# EAGAN OFFICE PARK

3435 Washington Drive W, Eagan, MN 55122

**Lease Rate:** \$900.00 - 1,100.00 PER MONTH (GROSS) **Total Space** 460 - 488 SF

Lease Type: Gross Lease Term:

| SPACE     | LEASE RATE        | LEASE TYPE | SIZE (SF) |
|-----------|-------------------|------------|-----------|
| Suite 201 | \$900 PER MONTH   | Gross      | 460 SF    |
| Suite 207 | \$1,100 PER MONTH | Gross      | 488 SF    |