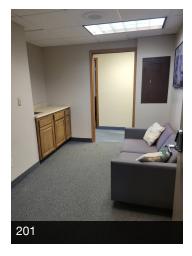

# EAGAN OFFICE PARK

3435 Washington Drive W, Eagan, MN 55122

**Lease Rate:** \$900.00 - 1,100.00 PER MONTH (GROSS) **Total Space** 460 - 488 SF

Lease Type: Gross Lease Term:

| SPACE     | LEASE RATE        | LEASE TYPE | SIZE (SF) |
|-----------|-------------------|------------|-----------|
| Suite 201 | \$900 PER MONTH   | Gross      | 460 SF    |
| Suite 207 | \$1,100 PER MONTH | Gross      | 488 SF    |