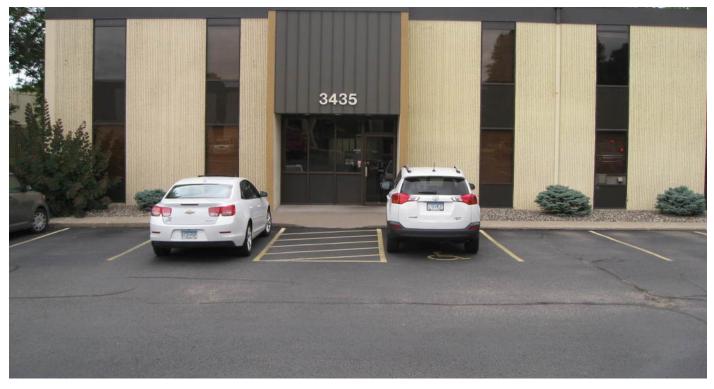

# EAGAN OFFICE PARK

3435 Washington Drive W, Eagan, MN 55122

| AVAILABLE SF:   | 460 - 488 SF |
|-----------------|--------------|
| BUILDING SIZE:  | 8,010 SF     |
| BUILDING CLASS: | В            |
| YEAR BUILT:     | 1979         |
| RENOVATED:      | 2017 & 2022  |
|                 |              |

### PROPERTY OVERVIEW

Office Space for Lease