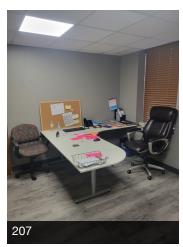

# EAGAN OFFICE PARK

3435 Washington Drive W, Eagan, MN 55122

**Lease Rate:** \$900.00 - 1,100.00 PER MONTH (GROSS) **Total Space** 460 - 488 SF

Lease Type: Gross Lease Term:

| SPACE     | LEASE RATE        | LEASE TYPE | SIZE (SF) |
|-----------|-------------------|------------|-----------|
| Suite 201 | \$900 PER MONTH   | Gross      | 460 SF    |
| Suite 207 | \$1,100 PER MONTH | Gross      | 488 SF    |