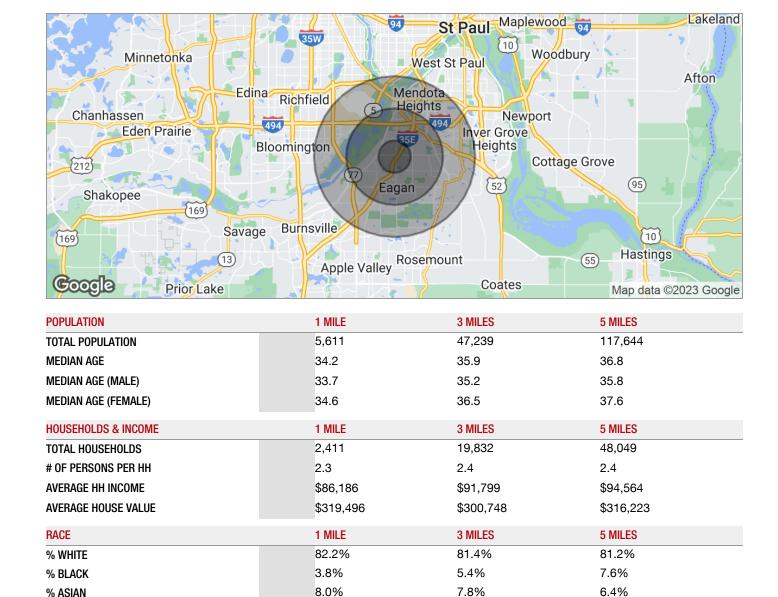

## KW COMMERCIAL

13100 Wayzata Blvd., Suite 400 Minnetonka, MN 55305

% HAWAIIAN

% INDIAN

% OTHER

**ETHNICITY** 

% HISPANIC

### JEFFREY MEEHAN

Commercial Real Estate Broker 0: 612.991.6360 jeff.meehan@kwcommercial.com

0.0%

0.2%

2.5%

1 MILE

6.2%

0.0%

0.3%

2.1%

3 MILES

4.5%

0.1%

0.4%

1.7%

**5 MILES** 

4.8%

<sup>\*</sup> Demographic data derived from 2020 ACS - US Census