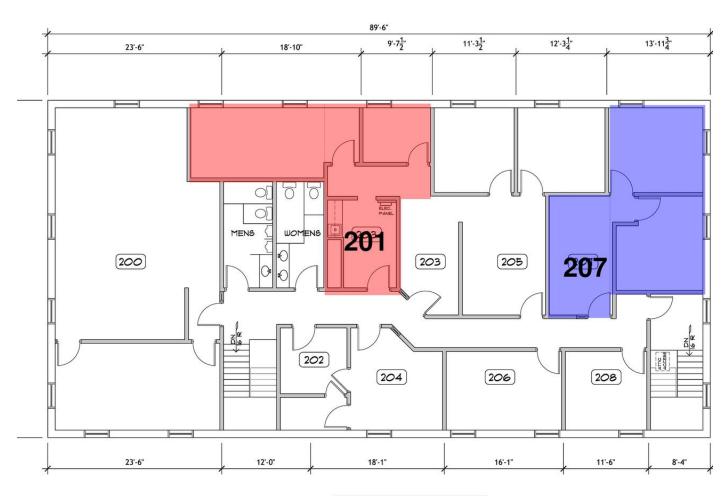

# EAGAN OFFICE PARK

3435 Washington Drive W, Eagan, MN 55122

SECOND FLOOR PLAN 1/4" = 1'-0"

KW COMMERCIAL 13100 Wayzata Blvd., Suite 400 Minnetonka, MN 55305

# EAGAN OFFICE PARK

3435 Washington Drive W, Eagan, MN 55122

**Lease Rate:** \$900.00 - 1,100.00 PER MONTH (GROSS) **Total Space** 460 - 488 SF

Lease Type: Gross Lease Term:

| SPACE     | LEASE RATE        | LEASE TYPE | SIZE (SF) |
|-----------|-------------------|------------|-----------|
| Suite 201 | \$900 PER MONTH   | Gross      | 460 SF    |
| Suite 207 | \$1,100 PER MONTH | Gross      | 488 SF    |