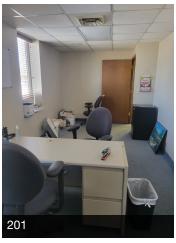

# EAGAN OFFICE PARK

3435 Washington Drive W, Eagan, MN 55122

**Lease Rate:** \$900.00 - 1,100.00 PER MONTH (GROSS) **Total Space** 460 - 488 SF

Lease Type: Gross Lease Term:

| SPACE     | LEASE RATE        | LEASE TYPE | SIZE (SF) |
|-----------|-------------------|------------|-----------|
| Suite 201 | \$900 PER MONTH   | Gross      | 460 SF    |
| Suite 207 | \$1,100 PER MONTH | Gross      | 488 SF    |