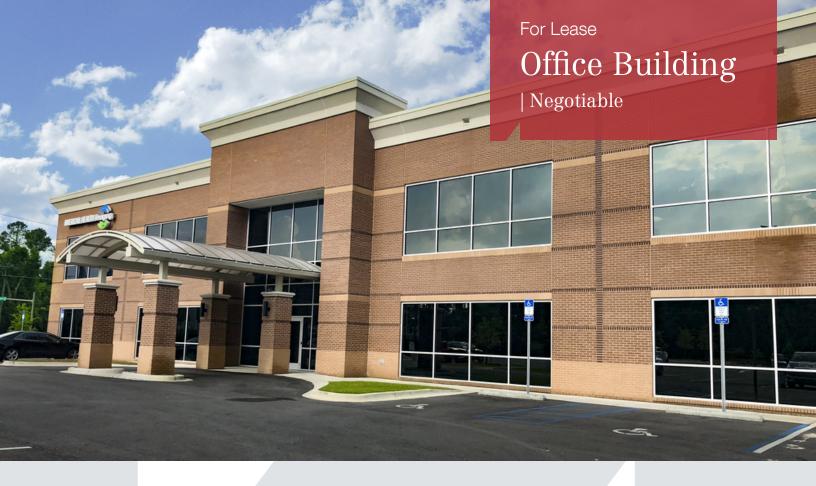

## 2510 Miccosukee Rd.

Tallahassee, Florida 32308

## **Property Description**

This is a brand new, Class A Medical Office Building in the Tallahassee Medical Office District. This solid steel structure was designed and built specifically for the daily wear that medical office tenants and their patients produce. We offer assistance in planning custom space to assist you in your medical office needs. See our sample office buildout options.