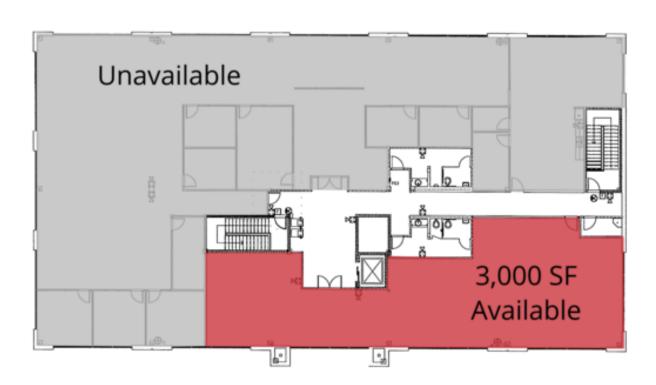

| OFFERING SUMMARY |           |  |
|------------------|-----------|--|
| Available SF     |           |  |
| Lot Size         | 4.5 Acres |  |
| Building Size    | 24,000 SF |  |

| AVAILABLE SPACES |            |           |
|------------------|------------|-----------|
| Space            | Lease Rate | Size (SF) |