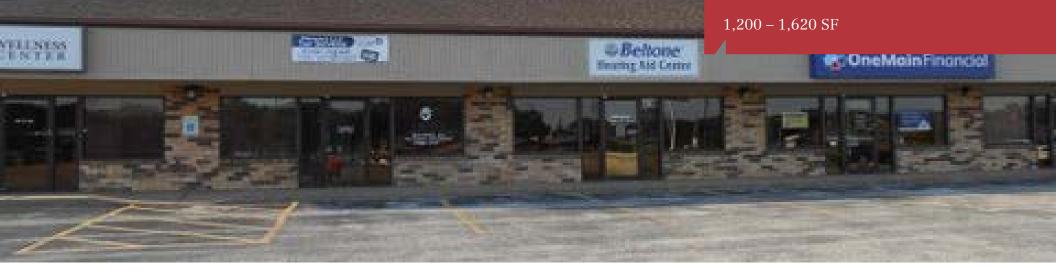

# Lease Rate: \$12.00 SF/yr (Gross)

| SPACE: | AVAILABLE SF:       |
|--------|---------------------|
| 1      | 1,200 SF            |
| 2      | <del>1,200 SF</del> |
| 3      | 1,620 SF            |
| 4      | 1,200 SF            |
| 5      | 1,620 SF            |

## **Property Features**

- Excellent retail/office space located across from SouthPark Mall
- Immediate occupancy
- Good signage
- Other tenants include: OneMain Financial, Beltone Hearing Aid center and QC Wellness Center
- 5,950 VPD (Vehicles Per Day) on 16<sup>th</sup> street & 47<sup>th</sup> avenue
- Ample parking
- Zoned commercial