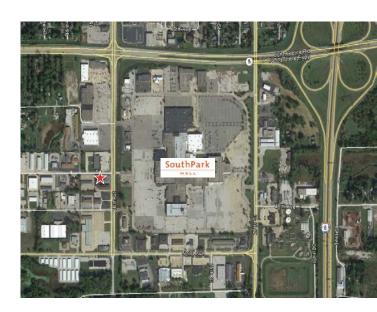

## **Property Features**

- Excellent retail/office space located across from SouthPark Mall
- Immediate occupancy
- Good signage
- Other tenants include: OneMain Financial, Beltone Hearing Aid center and QC Wellness Center
- 5,950 VPD (Vehicles Per Day) on 16<sup>th</sup> street & 47<sup>th</sup> avenue
- Ample parking
- Zoned commercial