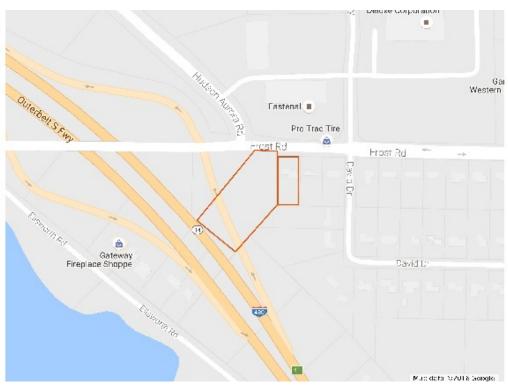

INTERCHANGE PROPERTY AVAILABLE IN STREETSBORO--I-480 AND FROST ROAD-

528/538 Frost Road, Streetsboro, OH 44241

**SALE PRICE:** \$179,000

PRICE PER ACRE:\$68,061

LOT SIZE: 2.63 Acres

35-023-00-00-023-000, 35-021-00-APN #:

### PROPERTY OVERVIEW

PRICE REDUCTION!

Commercial Land for Sale with 864 sq ft rental house. Two parcels. 2.12 and .51 acres. Total size is 2.63 acres. Great location for redevelopment.

## PROPERTY FEATURES

- Interchange access
- I-480 visibility
- Fast food with drive thru permitted
- Includes un-conforming residential home