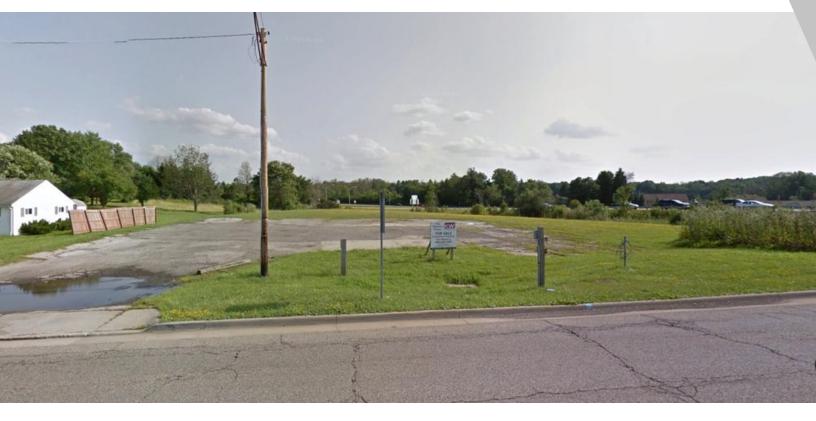

INTERCHANGE PROPERTY AVAILABLE IN STREETSBORO--I-480 AND FROST ROAD-

528/538 Frost Road, Streetsboro, OH 44241

**SALE PRICE:** \$179,000

PRICE PER ACRE:\$68,061

LOT SIZE: 2.63 Acres

35-023-00-00-023-000, 35-021-00-APN #:

### PROPERTY OVERVIEW

PRICE REDUCTION!

Commercial Land for Sale with 864 sq ft rental house. Two parcels. 2.12 and .51 acres. Total size is 2.63 acres. Great location for redevelopment.

## PROPERTY FEATURES

- Interchange access
- I-480 visibility
- Fast food with drive thru permitted
- Includes un-conforming residential home