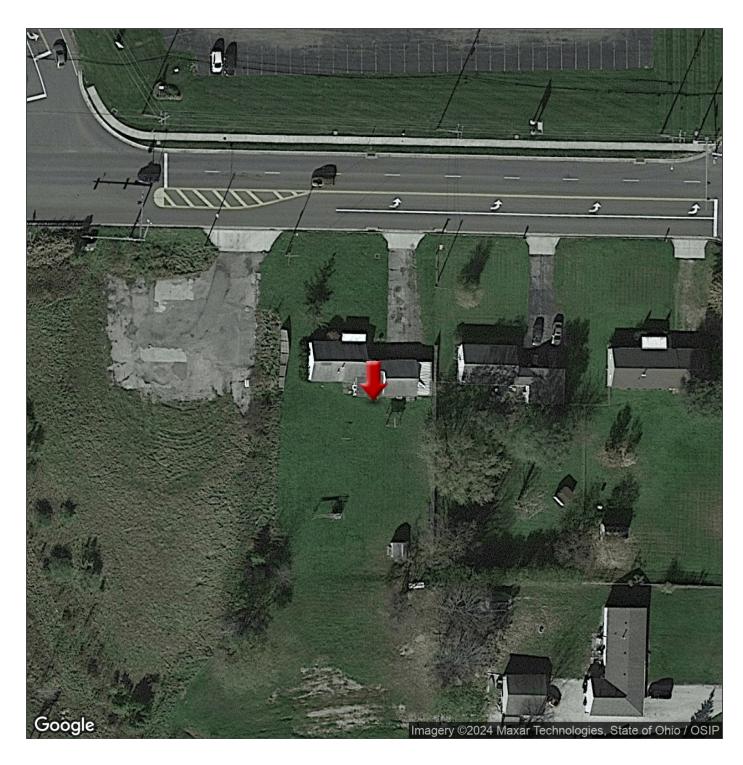

### PROPERTY OVERVIEW

PRICE REDUCTION!

Commercial Land for Sale with 864 sq ft rental house. Two parcels. 2.12 and .51 acres. Total size is 2.63 acres. Great location for redevelopment.

## PROPERTY FEATURES

- Interchange access
- I-480 visibility
- Fast food with drive thru permitted
- Includes un-conforming residential home

INTERCHANGE PROPERTY AVAILABLE IN STREETSBORO--I-480 AND FROST ROAD-

528/538 Frost Road, Streetsboro, OH 44241