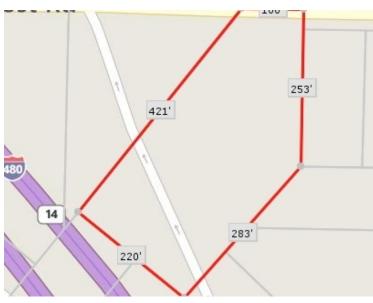

INTERCHANGE PROPERTY AVAILABLE IN STREETSBORO--I-480 AND FROST ROAD-

528/538 Frost Road, Streetsboro, OH 44241

**SALE PRICE:** \$179,000

PRICE PER ACRE:\$68,061

LOT SIZE: 2.63 Acres

35-023-00-00-023-000, 35-021-00-APN #:

### PROPERTY OVERVIEW

PRICE REDUCTION!

Commercial Land for Sale with 864 sq ft rental house. Two parcels. 2.12 and .51 acres. Total size is 2.63 acres. Great location for redevelopment.