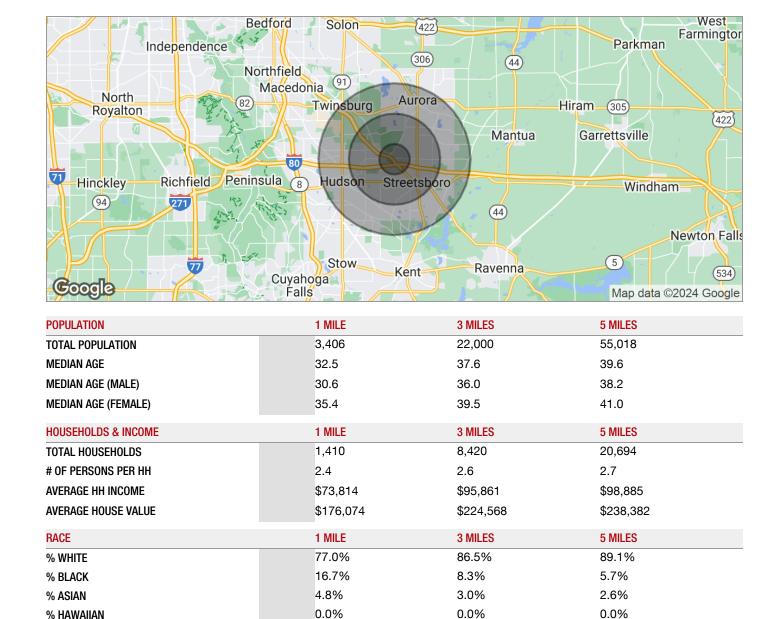

### **KW COMMERCIAL**

% INDIAN % OTHER

**ETHNICITY** 

% HISPANIC

440.255.5500 7400 Center Street Mentor, OH 44060

### RICK OSBORNE JR.

Managing Director Of Commercial Real Estate 0: 440.299.5190 C: 216.219.0290 rick.osbornejr@kw.com OH #2010001710

0.0%

0.0%

1 MILE

1.2%

We obtained the information above from sources we believe to be reliable. However, we have not verified its accuracy and make no guarantee, warranty or representation about it. It is submitted subject to the possibility of errors, ornissions, change of price, nental or other conditions, prior sale, lease or financing, or withdrawal without notice. We include projections, opinions, assumptions or estimates for example only, and they may not represent current or future performance of the property. You and you trax and legal advisors should conduct your own investigation of the property and transaction.

0.2%

0.3%

3 MILES

1.7%

0.3%

0.3%

**5 MILES** 

1.5%

<sup>\*</sup> Demographic data derived from 2020 ACS - US Censu.

INTERCHANGE PROPERTY AVAILABLE IN STREETSBORO--I-480 AND FROST ROAD-

528/538 Frost Road, Streetsboro, OH 44241

KW COMMERCIAL 440.255.5500 7400 Center Street Mentor, OH 44060