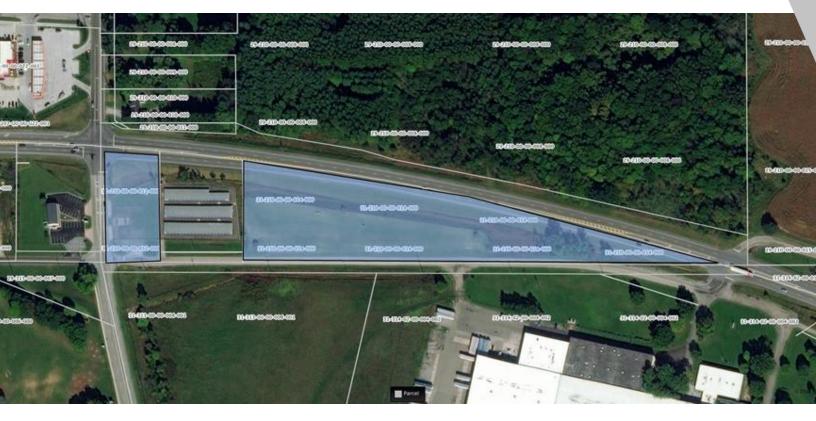

## COMMERCIAL PAD

6912 State Route 44, Ravenna, OH 44266

| SALE PRICE:                   | \$250,000                                      |  |
|-------------------------------|------------------------------------------------|--|
| PRICE PER ACR                 | E:\$35,162                                     |  |
| LOT SIZE:                     | 7.11 Acres                                     |  |
| APN #:                        | 31-210-00-00-012-000, 31-210-00-<br>00-014-000 |  |
| ZONING:                       | 400 Commercial                                 |  |
| CROSS STREETS: State Route 14 |                                                |  |
|                               |                                                |  |

**PROPERTY OVERVIEW** 

Vacant Commercial Pad Available. This property is 2 parcels of 1.34 and 5.77 acres totaling 7.11 acres.

Parcels can be sold individually or together.

### **PROPERTY FEATURES**

- Great Visibility
- Great Access

KW COMMERCIAL 440.255.5500 7400 Center Street

Mentor, OH 44060

RICK OSBORNE JR.

Managing Director Of Commercial Real Estate 0: 440.299.5190 C: 216.219.0290 rick.osbornejr@kw.com OH #2010001710