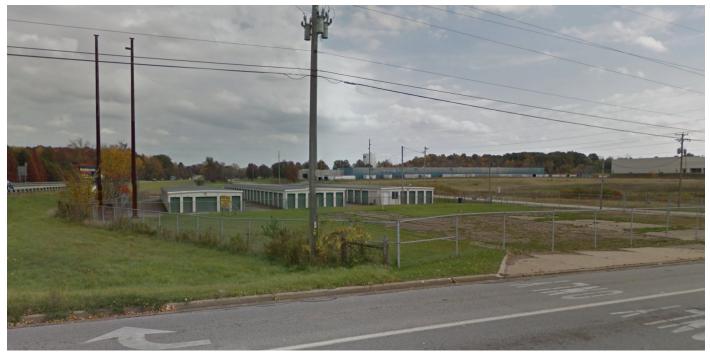

**PROPERTY OVERVIEW** 

Vacant Commercial Pad Available. This property is 2 parcels of 1.34 and 5.77 acres totaling 7.11 acres.

Parcels can be sold individually or together.

### **PROPERTY FEATURES**

- Great Visibility
- Great Access

KW COMMERCIAL 440.255.5500 7400 Center Street

Mentor, OH 44060

RICK OSBORNE JR.

Managing Director Of Commercial Real Estate 0: 440.299.5190 C: 216.219.0290 rick.osbornejr@kw.com OH #2010001710