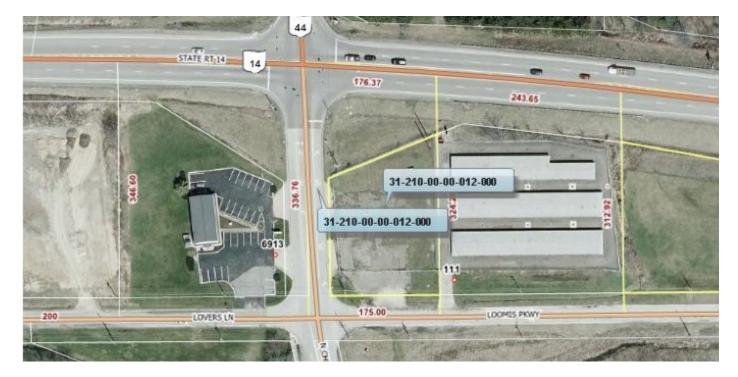

## COMMERCIAL PAD

6912 State Route 44, Ravenna, OH 44266

| SALE PRICE:                   | \$250,000                                      |  |
|-------------------------------|------------------------------------------------|--|
| PRICE PER ACR                 | E:\$35,162                                     |  |
| LOT SIZE:                     | 7.11 Acres                                     |  |
| APN #:                        | 31-210-00-00-012-000, 31-210-00-<br>00-014-000 |  |
| ZONING:                       | 400 Commercial                                 |  |
| CROSS STREETS: State Route 14 |                                                |  |
|                               |                                                |  |

**PROPERTY OVERVIEW** 

Vacant Commercial Pad Available. This property is 2 parcels of 1.34 and 5.77 acres totaling 7.11 acres.

Parcels can be sold individually or together.

### **PROPERTY FEATURES**

- Great Visibility
- Great Access

KW COMMERCIAL 440.255.5500 7400 Center Street

Mentor, OH 44060

RICK OSBORNE JR.

Managing Director Of Commercial Real Estate 0: 440.299.5190 C: 216.219.0290 rick.osbornejr@kw.com OH #2010001710