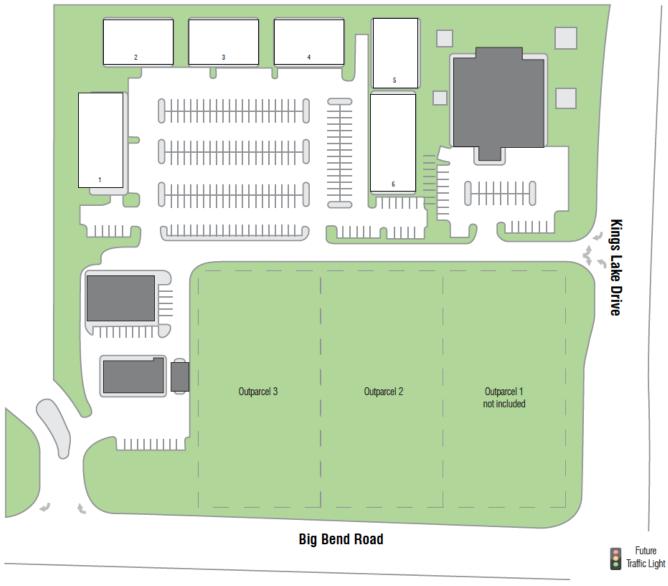

### 13145 Kings Lake Dr, Gibsonton, FL 33534

Location Maps

Bay Street Commercial | 611 West Bay Street | Tampa, FL 33606 | 813.625.2375 | www.baystreetcommercial.com

1

#### **LOCATION OVERVIEW**

Located in Gibsonton along Big Bend Road, a few miles east of US 41 and just west of I-75 and 301, offering easy access to all areas surrounding Tampa.