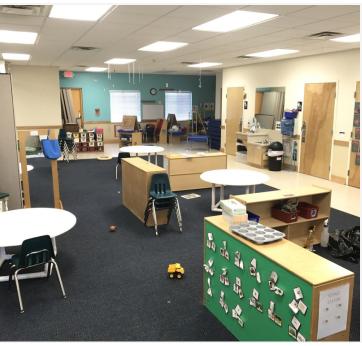

#### PROPERTY OVERVIEW

This 2,233 SF office suite is located in Gibsonton along Big Bend Road at the entrance to Kings Lake. Though recently utilized as a daycare, the office park is filled with primarily medical and professional office users and the site has ample parking. The space has windows on three sides and is currently partitioned with glass walls and contains multiple restrooms throughout. With close proximity to St. Joseph's Hospital South, and with easy access to I-75, the site is ideally located with great access for visitors to nearby schools and retail in this rapidly growing area.

## 13145 Kings Lake Dr, Gibsonton, FL 33534

Additional Photos