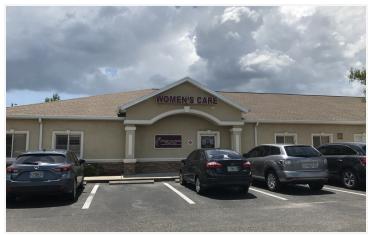

cently utilized as a daycare, the office park is filled with primarily medical and professional office users and the site has ample parking. The space has windows on three sides and is currently partitioned with glass walls and contains multiple restrooms throughout. With close proximity to St. Joseph's Hospital South, and with easy access to I-75, the site is ideally located with great access for visitors to nearby schools and retail in this rapidly growing area.

#### **LOCATION OVERVIEW**

Located in Gibsonton along Big Bend Road, a few miles east of US 41 and just west of I-75 and 301, offering easy access to all areas surrounding Tampa.





## 13145 Kings Lake Dr, Gibsonton, FL 33534

Additional Photos













## 13145 Kings Lake Dr, Gibsonton, FL 33534

Neighboring Businesses





















## 13145 Kings Lake Dr, Gibsonton, FL 33534

Floor Plans







## 13145 Kings Lake Dr, Gibsonton, FL 33534

Site Plan









### 13145 Kings Lake Dr, Gibsonton, FL 33534

Location Maps





Bay Street Commercial | 611 West Bay Street | Tampa, FL 33606 | 813.625.2375 | www.baystreetcommercial.com

1







### 13145 Kings Lake Dr, Gibsonton, FL 33534

Retailer Map











# 13145 Kings Lake Dr, Gibsonton, FL 33534

Aerial Map







### 13145 Kings Lake Dr, Gibsonton, FL 33534

Demographics Map



<sup>\*</sup> Demographic data derived from 2020 ACS - US Census

Bay Street Commercial | 611 West Bay Street | Tampa, FL 33606 | 813.625.2375 | www.baystreetcommercial.com

25.0%

23.2%

10



% HISPANIC



20.3%