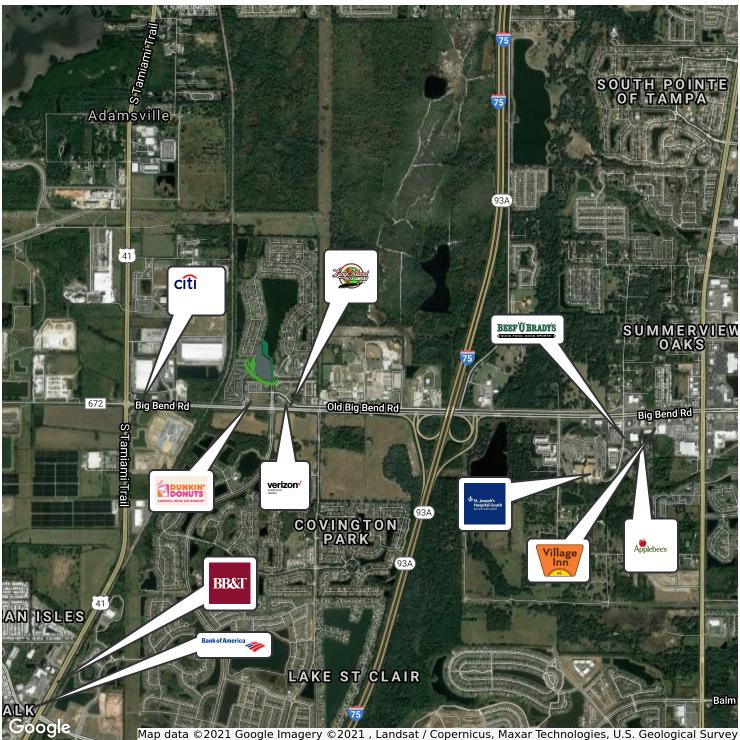

access for visitors to nearby schools and retail in this rapidly growing area.

#### **LOCATION OVERVIEW**

Located in Gibsonton along Big Bend Road, a few miles east of US 41 and just west of I-75 and 301, offering easy access to all areas surrounding Tampa.





## 13145 Kings Lake Dr, Gibsonton, FL 33534

Additional Photos













## 13145 Kings Lake Dr, Gibsonton, FL 33534

Neighboring Businesses





















## 13145 Kings Lake Dr, Gibsonton, FL 33534

Floor Plans







## 13145 Kings Lake Dr, Gibsonton, FL 33534

Site Plan









### 13145 Kings Lake Dr, Gibsonton, FL 33534

Location Maps





Bay Street Commercial | 611 West Bay Street | Tampa, FL 33606 | 813.625.2375 | www.baystreetcommercial.com

1







### 13145 Kings Lake Dr, Gibsonton, FL 33534

Retailer Map











# 13145 Kings Lake Dr, Gibsonton, FL 33534

Aerial Map







### 13145 Kings Lake Dr, Gibsonton, FL 33534

Demographics Map



<sup>\*</sup> Demographic data derived from 2020 ACS - US Census

Bay Street Commercial | 611 West Bay Street | Tampa, FL 33606 | 813.625.2375 | www.baystreetcommercial.com

25.0%

23.2%

10



% HISPANIC



20.3%