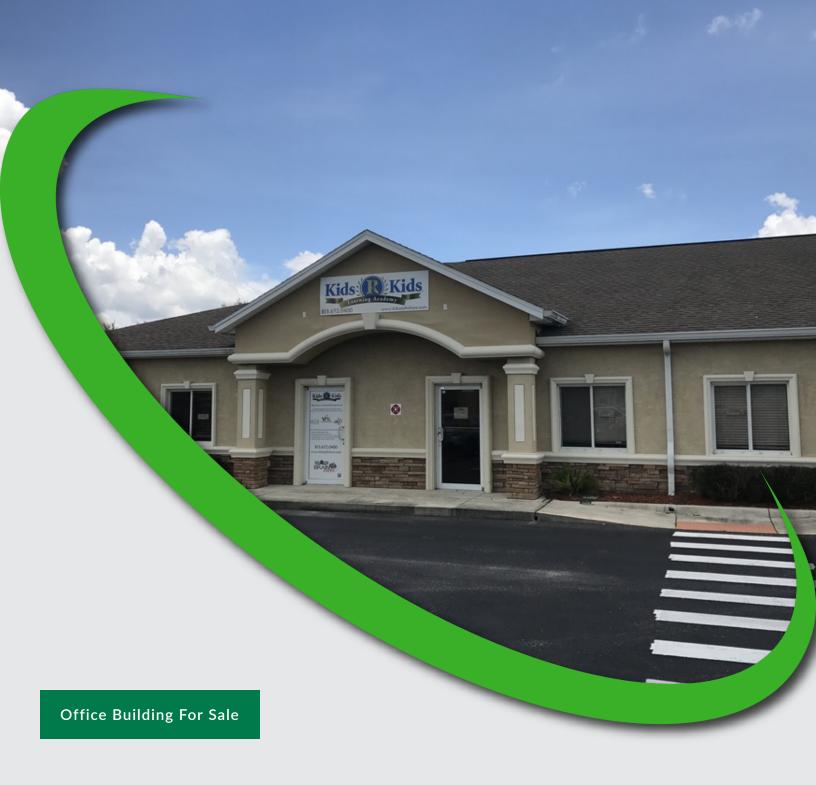

### 13145 Kings Lake Dr, Gibsonton, FL 33534

**Executive Summary** 

#### PROPERTY OVERVIEW

This 2,233 SF office suite is located in Gibsonton along Big Bend Road at the entrance to Kings Lake. Though recently utilized as a daycare, the office park is filled with primarily medical and professional office users and the site has ample parking. The space has windows on three sides and is currently partitioned with glass walls and contains multiple restrooms throughout. With close proximity to St. Joseph's Hospital South, and with easy access to I-75, the site is ideally located with great access for visitors to nearby schools and retail in this rapidly growing area.