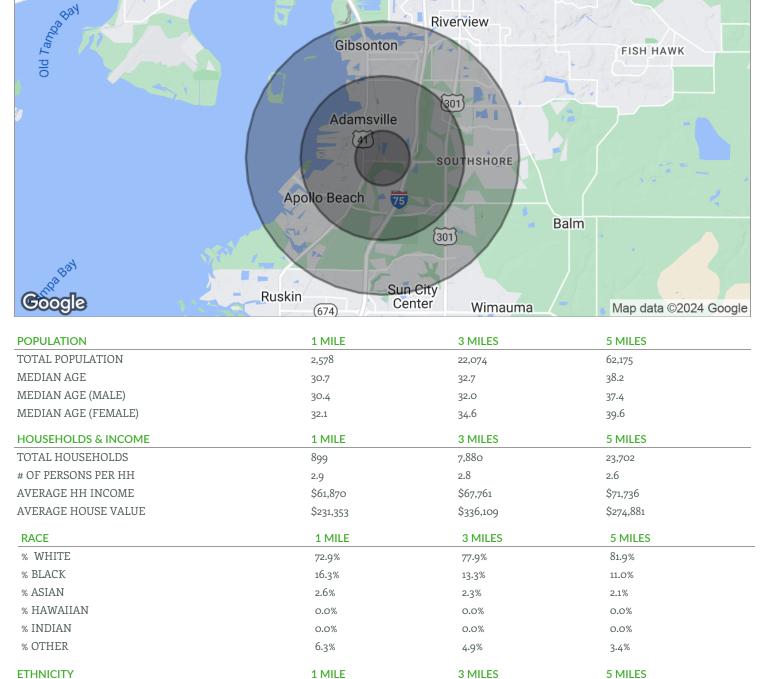

### 13145 Kings Lake Dr, Gibsonton, FL 33534

Demographics Map

<sup>\*</sup> Demographic data derived from 2020 ACS - US Census

Bay Street Commercial | 611 West Bay Street | Tampa, FL 33606 | 813.625.2375 | www.baystreetcommercial.com

25.0%

23.2%

10

% HISPANIC

20.3%