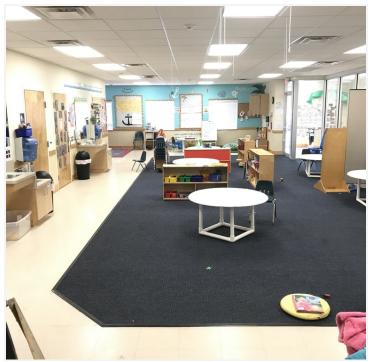

## 13145 Kings Lake Dr, Gibsonton, FL 33534

Additional Photos

#### PROPERTY OVERVIEW

This 2,233 SF office suite is located in Gibsonton along Big Bend Road at the entrance to Kings Lake. Though recently utilized as a daycare, the office park is filled with primarily medical and professional office users and the site has ample parking. The space has windows on three sides and is currently partitioned with glass walls and contains multiple restrooms throughout. With close proximity to St. Joseph's Hospital South, and with easy access to I-75, the site is ideally located with great access for visitors to nearby schools and retail in this rapidly growing area.