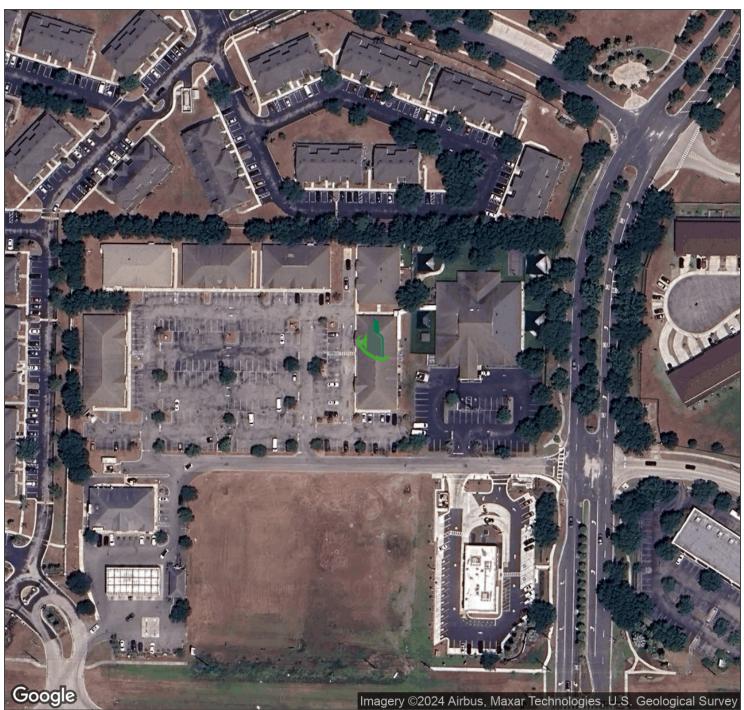

rowing area.

#### **LOCATION OVERVIEW**

Located in Gibsonton along Big Bend Road, a few miles east of US 41 and just west of I-75 and 301, offering easy access to all areas surrounding Tampa.





## 13145 Kings Lake Dr, Gibsonton, FL 33534

Additional Photos













## 13145 Kings Lake Dr, Gibsonton, FL 33534

Neighboring Businesses





















## 13145 Kings Lake Dr, Gibsonton, FL 33534

Floor Plans







## 13145 Kings Lake Dr, Gibsonton, FL 33534

Site Plan









### 13145 Kings Lake Dr, Gibsonton, FL 33534

Location Maps





Bay Street Commercial | 611 West Bay Street | Tampa, FL 33606 | 813.625.2375 | www.baystreetcommercial.com

1







### 13145 Kings Lake Dr, Gibsonton, FL 33534

Retailer Map











# 13145 Kings Lake Dr, Gibsonton, FL 33534

Aerial Map







### 13145 Kings Lake Dr, Gibsonton, FL 33534

Demographics Map



<sup>\*</sup> Demographic data derived from 2020 ACS - US Census

Bay Street Commercial | 611 West Bay Street | Tampa, FL 33606 | 813.625.2375 | www.baystreetcommercial.com

25.0%

23.2%

10



% HISPANIC



20.3%