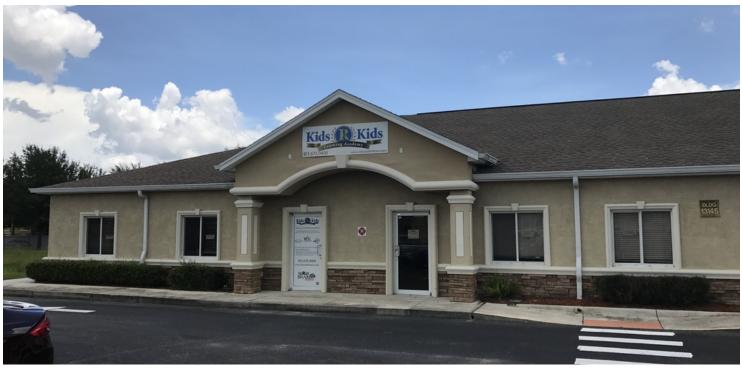

## 13145 Kings Lake Dr, Gibsonton, FL 33534

Additional Photos

#### PROPERTY OVERVIEW

This 2,233 SF office suite is located in Gibsonton along Big Bend Road at the entrance to Kings Lake. Though recently utilized as a daycare, the office park is filled with primarily medical and professional office users and the site has ample parking. The space has windows on three sides and is currently partitioned with glass walls and contains multiple restrooms throughout. With close proximity to St. Joseph's Hospital South, and with easy access to I-75, the site is ideally located with great access for visitors to nearby schools and retail in this rapidly growing area.