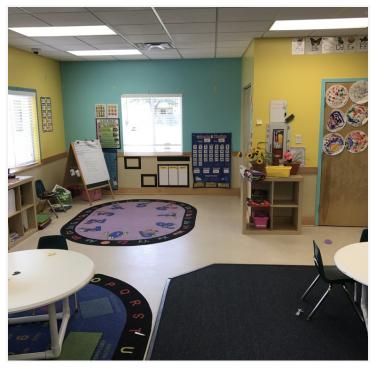

## 13145 Kings Lake Dr, Gibsonton, FL 33534

Additional Photos

#### PROPERTY OVERVIEW

This 2,233 SF office suite is located in Gibsonton along Big Bend Road at the entrance to Kings Lake. Though recently utilized as a daycare, the office park is filled with primarily medical and professional office users and the site has ample parking. The space has windows on three sides and is currently partitioned with glass walls and contains multiple restrooms throughout. With close proximity to St. Joseph's Hospital South, and with easy access to I-75, the site is ideally located with great access for visitors to nearby schools and retail in this rapidly growing area.