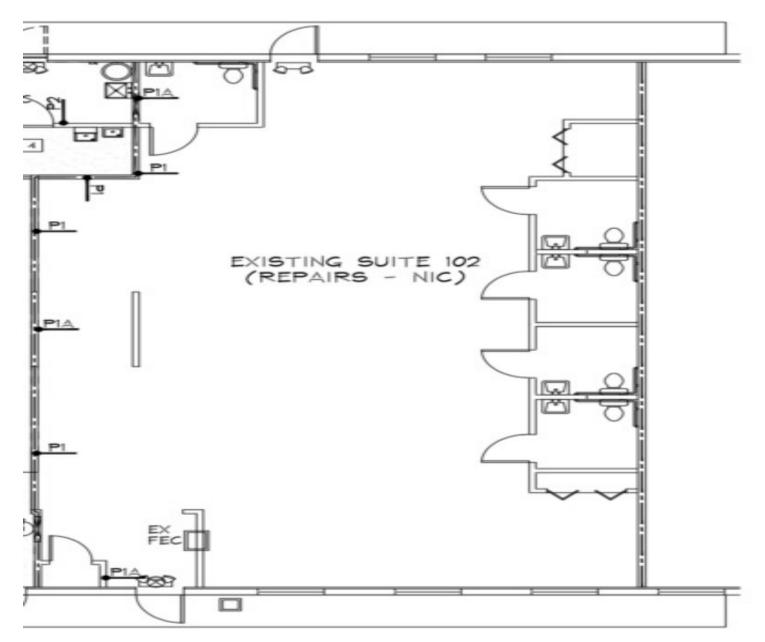

and professional office users and the site has ample parking. The space has windows on three sides and is currently partitioned with glass walls and contains multiple restrooms throughout. With close proximity to St. Joseph's Hospital South, and with easy access to I-75, the site is ideally located with great access for visitors to nearby schools and retail in this rapidly growing area.

#### **LOCATION OVERVIEW**

Located in Gibsonton along Big Bend Road, a few miles east of US 41 and just west of I-75 and 301, offering easy access to all areas surrounding Tampa.





## 13145 Kings Lake Dr, Gibsonton, FL 33534

Additional Photos













## 13145 Kings Lake Dr, Gibsonton, FL 33534

Neighboring Businesses





















## 13145 Kings Lake Dr, Gibsonton, FL 33534

Floor Plans







## 13145 Kings Lake Dr, Gibsonton, FL 33534

Site Plan









### 13145 Kings Lake Dr, Gibsonton, FL 33534

Location Maps





Bay Street Commercial | 611 West Bay Street | Tampa, FL 33606 | 813.625.2375 | www.baystreetcommercial.com

1







### 13145 Kings Lake Dr, Gibsonton, FL 33534

Retailer Map











# 13145 Kings Lake Dr, Gibsonton, FL 33534

Aerial Map







### 13145 Kings Lake Dr, Gibsonton, FL 33534

Demographics Map



<sup>\*</sup> Demographic data derived from 2020 ACS - US Census

Bay Street Commercial | 611 West Bay Street | Tampa, FL 33606 | 813.625.2375 | www.baystreetcommercial.com

25.0%

23.2%

10



% HISPANIC



20.3%