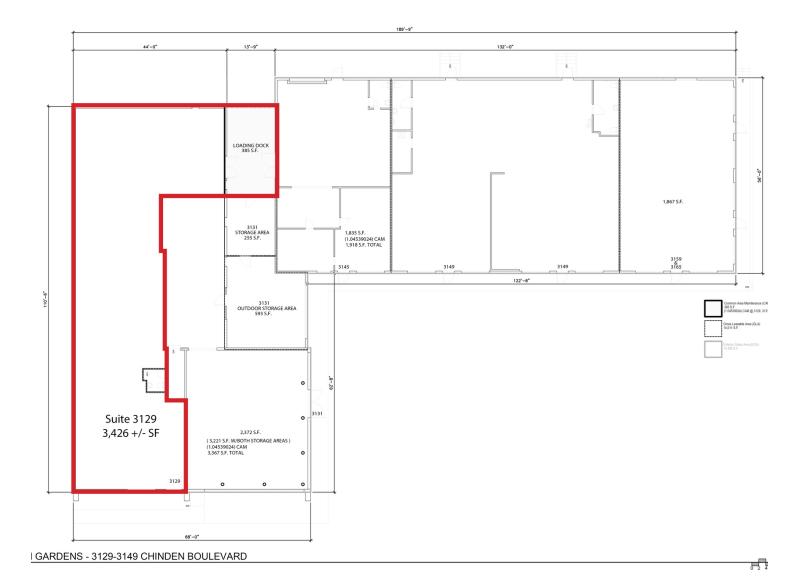

### ECONOMIC DATA

| LEASE RATE:    | \$0.57 SF/Mo |
|----------------|--------------|
| LEASE TYPE:    | NNN          |
| AVAILABLE SF:  | 3,426 SF     |
| ESTIMATED NNN: | \$0.17/SF    |
| TI ALLOWANCE:  | Negotiable   |

#### **BUILDING DATA**

| TOTAL BUILDING: | 13,260 SF      |  |
|-----------------|----------------|--|
| ZONING:         | C-1            |  |
| PARKING:        | On-Site, Ample |  |
| TRAFFIC COUNTS: | 24,000 VPD     |  |

#### **PROPERTY OVERVIEW**

Lee & Associates Idaho is pleased to present this newly remodeled industrial flex/retail space with storage for lease. Ideal tenants would benefit from the great visibility and signage on Chinden Blvd. with use for a storage space and loading dock.

#### PROPERTY HIGHLIGHTS

- Recently remodeled
- 314' of frontage on Chinden Blvd.
- Ample on site parking
- Easy access to the 184 connector
- Surrounded by various retailers, restaurants, and professional services