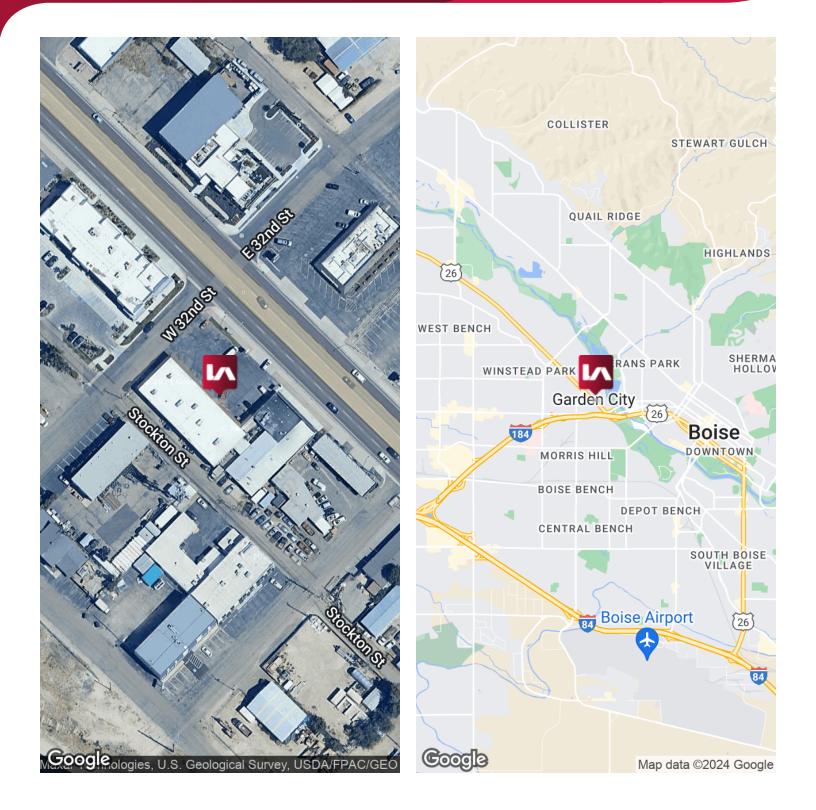

#### **PROPERTY INFORMATION**

| COUNTY:    | Ada             |
|------------|-----------------|
| MARKET:    | Boise           |
| SUBMARKET: | Northwest Boise |

#### LOCATION OVERVIEW

Located in Garden City, near the Chinden Boulevard and Orchard Street intersection. This location is in close proximity to the 184 connector and Downtown Boise.