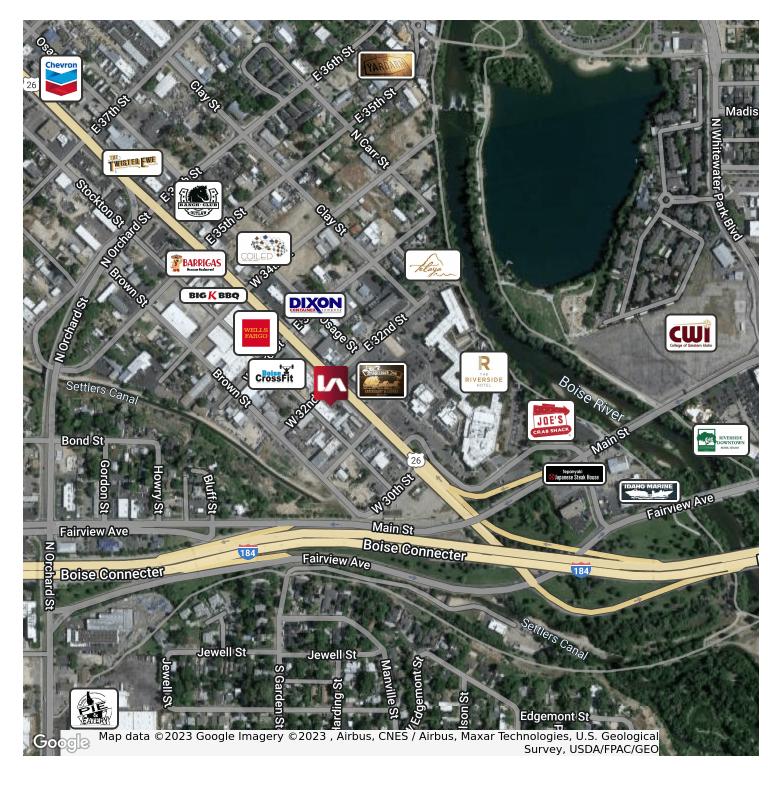

#### LOCATION OVERVIEW

Located in Garden City, near the Chinden Boulevard and Orchard Street intersection. This location is in close proximity to the 184 connector and Downtown Boise.

#### PROPERTY HIGHLIGHTS

- Recently remodeled
- 314' of frontage on Chinden Blvd.
- Ample on site parking
- Easy access to the 184 connector
- Surrounded by various retailers, restaurants, and professional services