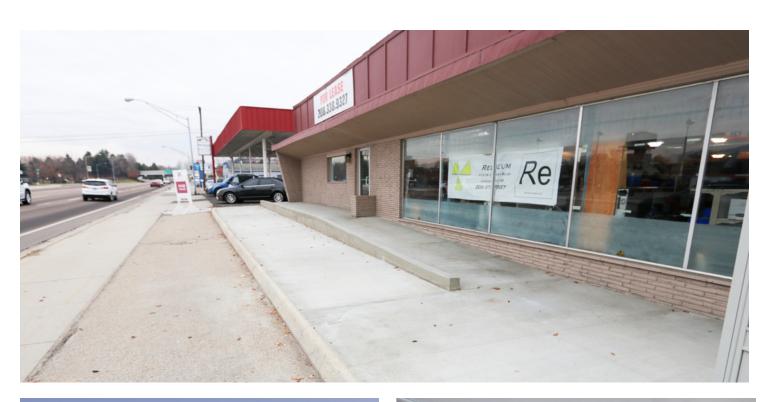

#### **PROPERTY OVERVIEW**

Lee & Associates Idaho is pleased to present this newly remodeled industrial flex/retail space with storage for lease. Ideal tenants would benefit from the great visibility and signage on Chinden Blvd. with use for a storage space and loading dock.

#### PROPERTY HIGHLIGHTS

- Recently remodeled
- 314' of frontage on Chinden Blvd.
- Ample on site parking
- Easy access to the 184 connector
- Surrounded by various retailers, restaurants, and professional services