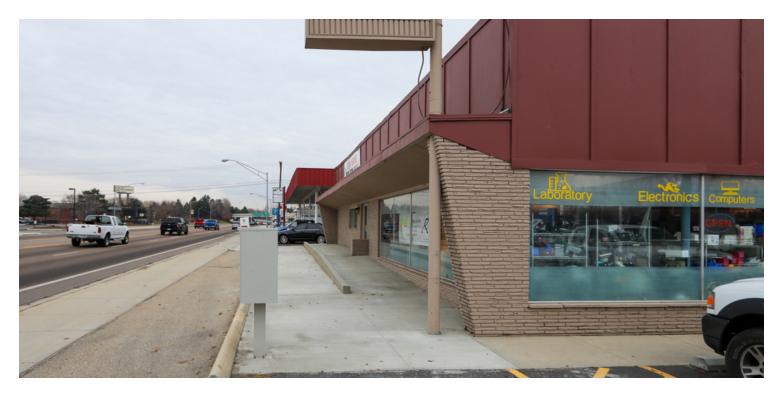

#### **PROPERTY OVERVIEW**

Lee & Associates Idaho is pleased to present this newly remodeled industrial flex/retail space with storage for lease. Ideal tenants would benefit from the great visibility and signage on Chinden Blvd. with use for a storage space and loading dock.

#### PROPERTY HIGHLIGHTS

- Recently remodeled
- 314' of frontage on Chinden Blvd.
- Ample on site parking
- Easy access to the 184 connector
- Surrounded by various retailers, restaurants, and professional services