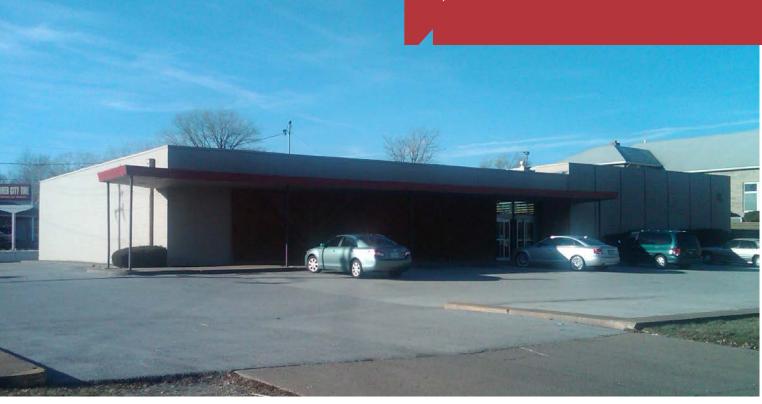

For Sale or Lease Retail/Distribution Space 8,568 SF

## **Property Features**

- 8,568 SF retail/distribution building (former Price Buster Mattress)
- Located on hi-visibility 0.73 acre corner lot signalized intersection on Brady St/US Hwy 61
- High traffic count of 23,860 VPD
- Wide open floor plan with 3 offices, utility room and 2 restrooms
- 12' ceiling height
- One 8' x 12' drive-in door with electric roll-up door and dock lights
- Hydraulic dock lift for truck dock height unloading
- 400 amps 240 volt power
- New HVAC system in 1999
- New rubber roof in 2003 with 20 year transferrable warranty
- Excellent pylon signage
- LAMAR billboard lease with \$300 per month income
- Zoned C-2
- Parcel ID P1316-19
- Property taxes (2015) \$10,262