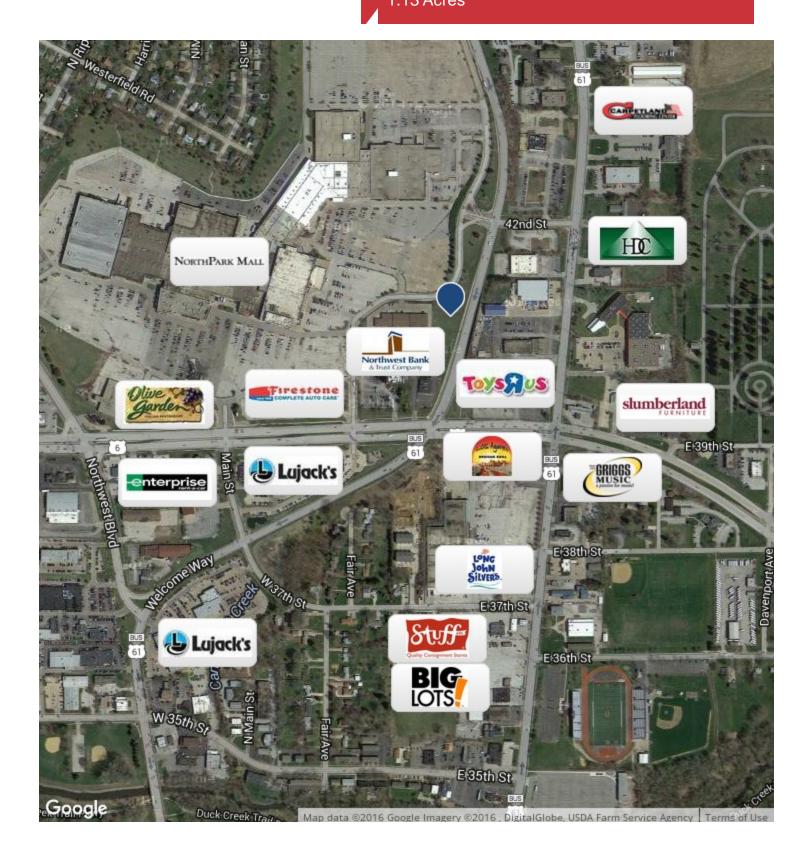

### **Property Features**

- Site is located on busy Welcome Way (Hwy 61)
- Owner will sell site or will build to suit
- Site will accommodate up to a 9,000 SF building
- Next to Northtown Plaza, Northwest Bank Tower and Northpark Mall
- Traffic count along Kimberly Road and Welcome Way 33,600 VPD
- Zoned for C-3