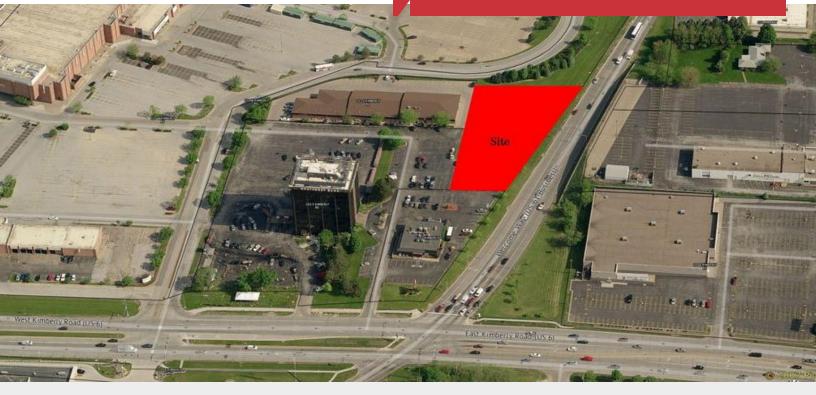

# For Sale Build To Suit

1.13 Acres

## 104 E Kimberly Road

Davenport, Iowa 52806

### **Property Features**

- Site is located on busy Welcome Way (Hwy 61)
- Owner will sell site or will build to suit
- Site will accommodate up to a 9,000 SF building
- Next to Northtown Plaza, Northwest Bank Tower and Northpark Mall
- Traffic count along Kimberly Road and Welcome Way 33,600 VPD
- Zoned for C-3