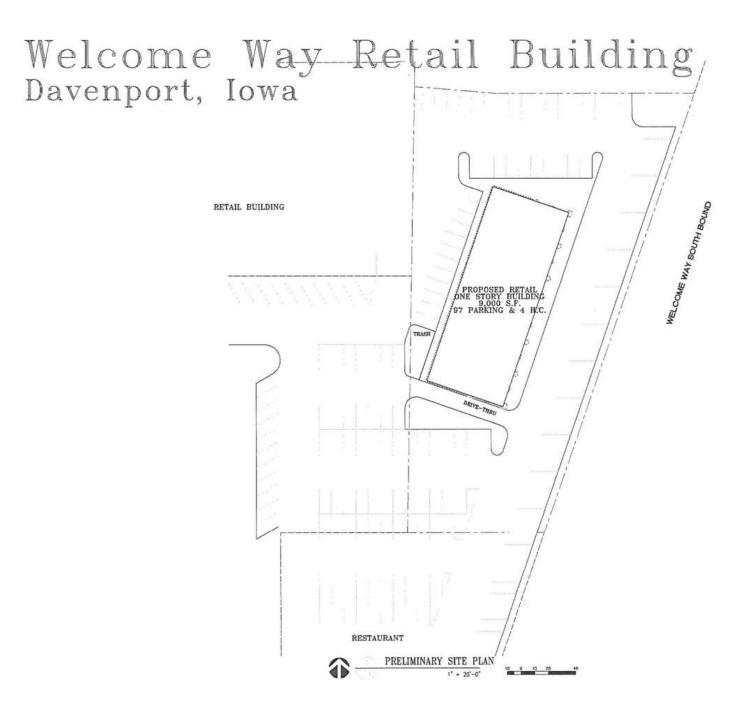

### **Property Features**

- Site is located on busy Welcome Way (Hwy 61)
- Owner will sell site or will build to suit
- Site will accommodate up to a 9,000 SF building
- Next to Northtown Plaza, Northwest Bank Tower and Northpark Mall
- Traffic count along Kimberly Road and Welcome Way 33,600 VPD
- Zoned for C-3