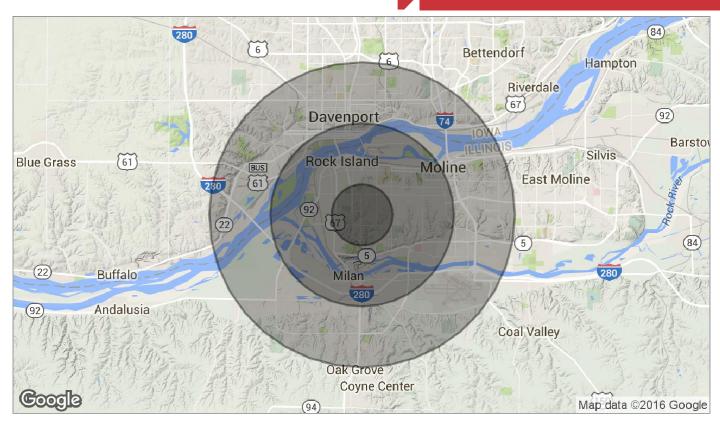

# Regency Plaza

| Population                            | 1 Mile          | 3 Miles           | 5 Miles           |  |
|---------------------------------------|-----------------|-------------------|-------------------|--|
| TOTAL POPULATION                      | 10,855          | 63,112            | 154,476           |  |
| MEDIAN AGE                            | 44.4            | 37.5              | 36.3              |  |
| MEDIAN AGE (MALE)                     | 42.5            | 36.2              | 35.1              |  |
| MEDIAN AGE (FEMALE)                   | 46.0            | 37.8              | 37.0              |  |
|                                       |                 |                   |                   |  |
|                                       |                 |                   |                   |  |
| Households & Income                   | 1 Mile          | 3 Miles           | 5 Miles           |  |
| Households & Income  TOTAL HOUSEHOLDS | 1 Mile<br>4,769 | 3 Miles<br>25,543 | 5 Miles<br>63,172 |  |
|                                       |                 |                   |                   |  |
| TOTALHOUSEHOLDS                       | 4,769           | 25,543            | 63,172            |  |

<sup>\*</sup> Demographic data derived from 2010 US Census