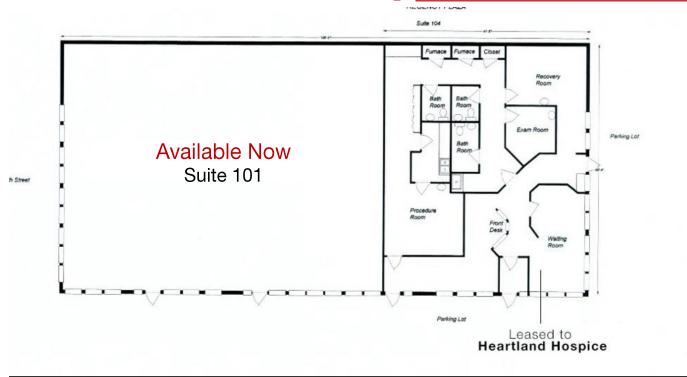

# Floorplans

First Floor: Suite 101 available for lease and Suite 104 leased by Heartland Hospice