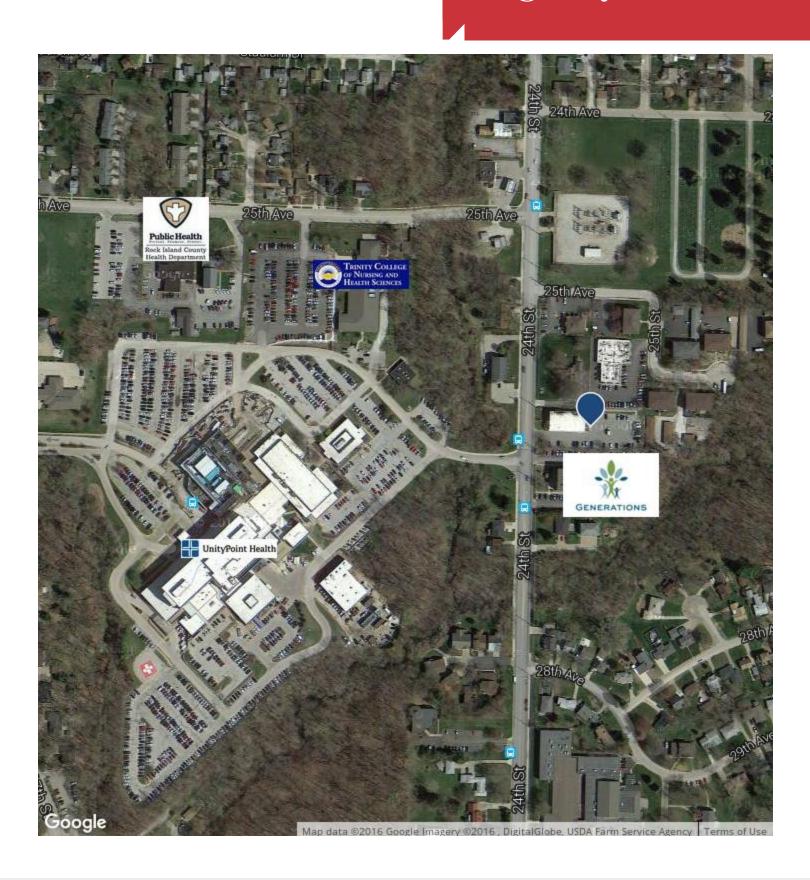

### Property Features

- Multi-tenant medical office building across from UnityPoint West
- Suites 101 and 102 available at 3,200 SF
- Located 3 miles from Highway 92 in strong medical area near hospitals, nursing homes, and medical offices
- Long standing tenants since 2005 with recently renewed leases
- New exterior doors and parking lot sealing and stripping scheduled to be completed August 2016
- ADA accessible
- 60 parking spaces on site
- Tenant to pay pro-rate share of real estate taxes, common area maintenance and insurance
- 12.5% CAP rate

## 2525 24th Street

Rock Island, Illinois 61201

Sale Price: \$999,000

Lease Price: \$12.00 PSF (NNN)

| SALE PRICE:   | \$999,000          |
|---------------|--------------------|
| LOTSIZE:      | 0.34 Acres         |
| BUILDINGSIZE: | 10,400 SF          |
| ANNUALTAXES   | \$27,551.28 (2014) |
| YEARBUILT:    | 1976               |
| ZONING:       | R-6                |
| MLS:          | 7033629            |
|               |                    |