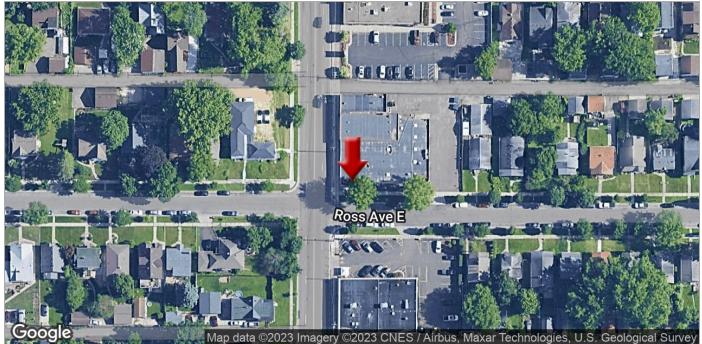

# **RETAIL / WAREHOUSE FOR LEASE**

814 White Bear Ave, Saint Paul, MN 55106

| AVAILABLE SF:  | 3,100 - 6,321 SF                 |  |  |  |
|----------------|----------------------------------|--|--|--|
| LEASE RATE:    | \$12.00 - 17.00 SF/Yr (MG)       |  |  |  |
| LOT SIZE:      | 0.22 Acres                       |  |  |  |
| BUILDING SIZE: | 12,642 SF                        |  |  |  |
| YEAR BUILT:    | 1962                             |  |  |  |
| ZONING:        | B-2: Community Business District |  |  |  |
| CROSS STREETS: | Ross Avenue E                    |  |  |  |
|                |                                  |  |  |  |

#### **PROPERTY OVERVIEW**

Highly visible location that has main floor retail space and lower level warehouse space available. I-94 is approximately 1 mile south.

Traffic count: 19,100 vehicles per day