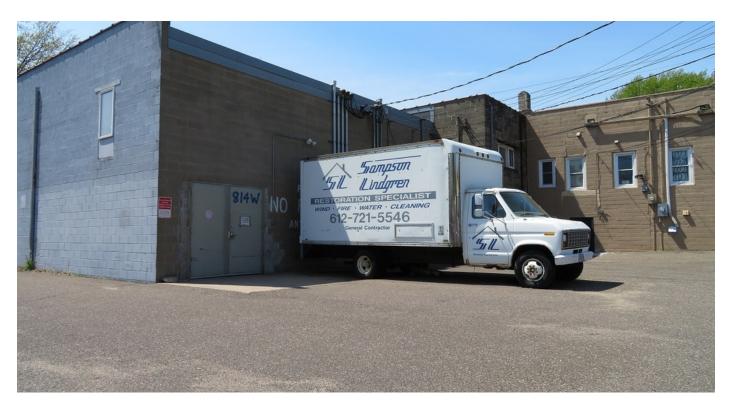

#### **PROPERTY FEATURES**

- 3,100 sf retail on main floor
- 6,321 sf heated warehouse/storage on lower level accessed by alley & parking lot
- Modified Gross Lease Real estate taxes are variable