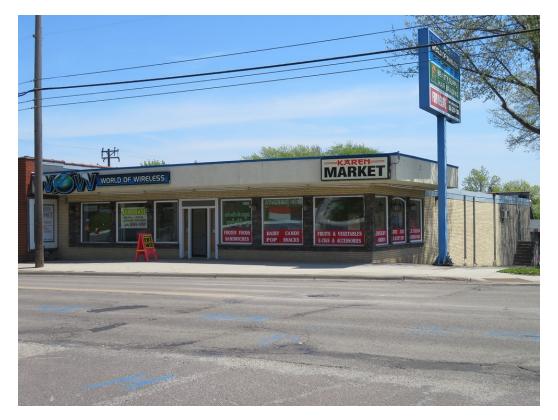

# **RETAIL / WAREHOUSE FOR LEASE**

814 White Bear Ave, Saint Paul, MN 55106

| AVAILABLE SF:  | 3,100 - 6,321 SF                 |  |  |  |
|----------------|----------------------------------|--|--|--|
| LEASE RATE:    | \$12.00 - 17.00 SF/Yr (MG)       |  |  |  |
| LOT SIZE:      | 0.22 Acres                       |  |  |  |
| BUILDING SIZE: | 12,642 SF                        |  |  |  |
| YEAR BUILT:    | 1962                             |  |  |  |
| ZONING:        | B-2: Community Business District |  |  |  |
| CROSS STREETS: | Ross Avenue E                    |  |  |  |
|                |                                  |  |  |  |

#### **PROPERTY OVERVIEW**

Highly visible location that has main floor retail space and lower level warehouse space available. I-94 is approximately 1 mile south.

Traffic count: 19,100 vehicles per day

#### **PROPERTY FEATURES**

- 3,100 sf retail on main floor
- 6,321 sf heated warehouse/storage on lower level accessed by alley & parking lot
- Modified Gross Lease Real estate taxes are variable