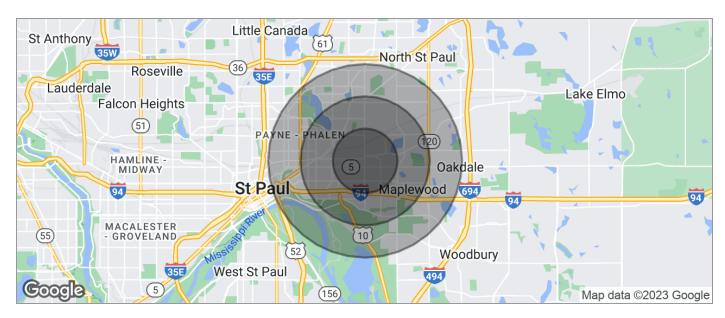

814 White Bear Ave, Saint Paul, MN 55106

| POPULATION          | 1 MILE    | 2 MILES   | 3 MILES   |
|---------------------|-----------|-----------|-----------|
| TOTAL POPULATION    | 21,686    | 71,652    | 121,257   |
| MEDIAN AGE          | 27.9      | 29.8      | 31.3      |
| MEDIAN AGE (MALE)   | 27.8      | 28.8      | 29.9      |
| MEDIAN AGE (FEMALE) | 27.9      | 30.5      | 32.3      |
| HOUSEHOLDS & INCOME | 1 MILE    | 2 MILES   | 3 MILES   |
| TOTAL HOUSEHOLDS    | 7,898     | 26,342    | 44,004    |
| # OF PERSONS PER HH | 2.7       | 2.7       | 2.8       |
| AVERAGE HH INCOME   | \$45,890  | \$50,110  | \$53,808  |
| AVERAGE HOUSE VALUE | \$176,197 | \$182,766 | \$200,323 |
| RACE                | 1 MILE    | 2 MILES   | 3 MILES   |
| % WHITE             | 49.8%     | 54.0%     | 56.5%     |
| % BLACK             | 15.9%     | 13.9%     | 13.1%     |
| % ASIAN             | 23.9%     | 22.5%     | 21.5%     |
| % HAWAIIAN          | 0.0%      | 0.0%      | 0.0%      |
| % INDIAN            | 1.8%      | 1.4%      | 1.3%      |
| % OTHER             | 3.8%      | 3.5%      | 3.3%      |
|                     |           |           |           |
| ETHNICITY           | 1 MILE    | 2 MILES   | 3 MILES   |

\* Demographic data derived from 2020 ACS - US Census