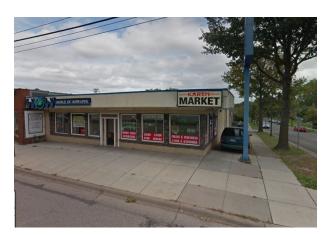

# **RETAIL / WAREHOUSE FOR LEASE**

814 White Bear Ave, Saint Paul, MN 55106

| AVAILABLE SF:  | 3,100 - 6,321 SF                 |  |  |  |
|----------------|----------------------------------|--|--|--|
| LEASE RATE:    | \$12.00 - 17.00 SF/Yr (MG)       |  |  |  |
| LOT SIZE:      | 0.22 Acres                       |  |  |  |
| BUILDING SIZE: | 12,642 SF                        |  |  |  |
| YEAR BUILT:    | 1962                             |  |  |  |
| ZONING:        | B-2: Community Business District |  |  |  |
| CROSS STREETS: | Ross Avenue E                    |  |  |  |
|                |                                  |  |  |  |

#### **PROPERTY OVERVIEW**

Highly visible location that has main floor retail space and lower level warehouse space available. I-94 is approximately 1 mile south.

Traffic count: 19,100 vehicles per day

#### **PROPERTY FEATURES**

- 3,100 sf retail on main floor
- 6,321 sf heated warehouse/storage on lower level accessed by alley & parking lot
- Modified Gross Lease Real estate taxes are variable