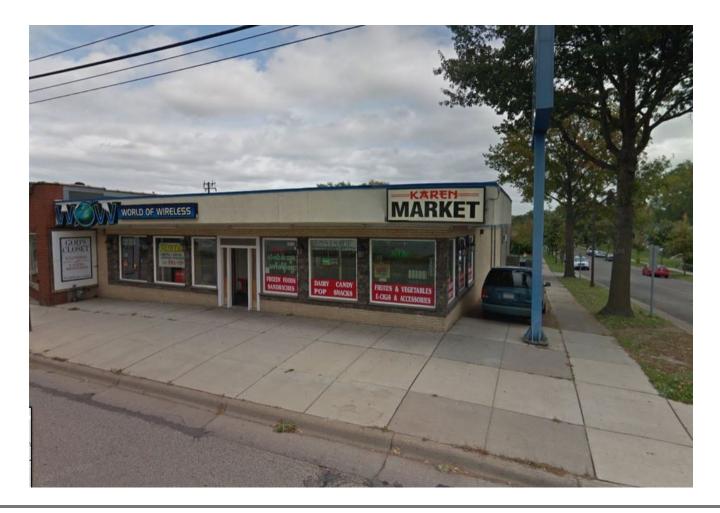

# **RETAIL / WAREHOUSE FOR LEASE**

814 White Bear Ave, Saint Paul, MN 55106

| AVAILABLE SF:  | 3,100 - 6,321 SF                 |  |  |  |
|----------------|----------------------------------|--|--|--|
| LEASE RATE:    | \$12.00 - 17.00 SF/Yr (MG)       |  |  |  |
| LOT SIZE:      | 0.22 Acres                       |  |  |  |
| BUILDING SIZE: | 12,642 SF                        |  |  |  |
| YEAR BUILT:    | 1962                             |  |  |  |
| ZONING:        | B-2: Community Business District |  |  |  |
| CROSS STREETS: | Ross Avenue E                    |  |  |  |
|                |                                  |  |  |  |

#### **PROPERTY OVERVIEW**

Highly visible location that has main floor retail space and lower level warehouse space available. I-94 is approximately 1 mile south.

Traffic count: 19,100 vehicles per day

#### **PROPERTY FEATURES**

- 3,100 sf retail on main floor
- 6,321 sf heated warehouse/storage on lower level accessed by alley & parking lot
- Modified Gross Lease Real estate taxes are variable