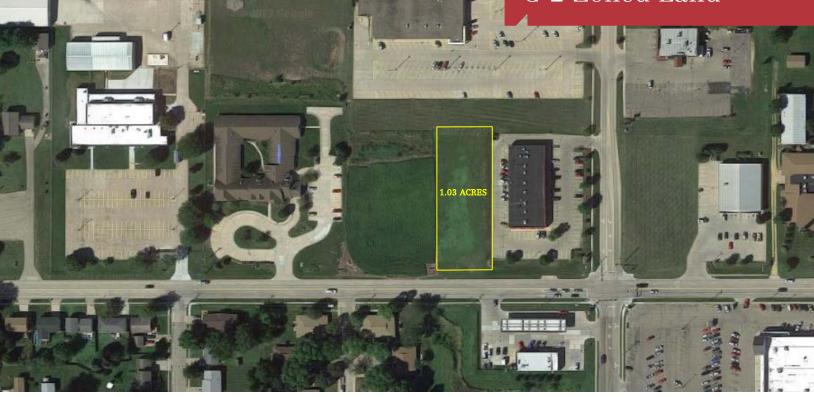

## For Sale 1.03 Acres C-2 Zoned Land

## **Property Features**

- 1.03 acres of land located immediately west of Millcreek Plaza strip mall at 1320 11th Street NW
- Zoned C-2 Commercial
- High-growth area in Clinton, IA with new commercial, multi-family and residential developments in progress and recently completed
- Parcel ID# 88-12660034
- Property taxes \$3,824 (2015)
- Great lot for retail or office development
- Owner will also build-to-suit