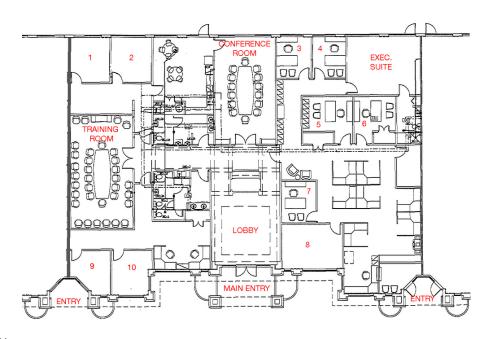

## building entrance

 $\boxtimes$ 

entrance sign

HAMPTON

200 Riverside Avenue, Suite 5 Jacksonville, FL 32202 +1 904 363 9002

SITE PLAN

1

2 FLOOR PLAN