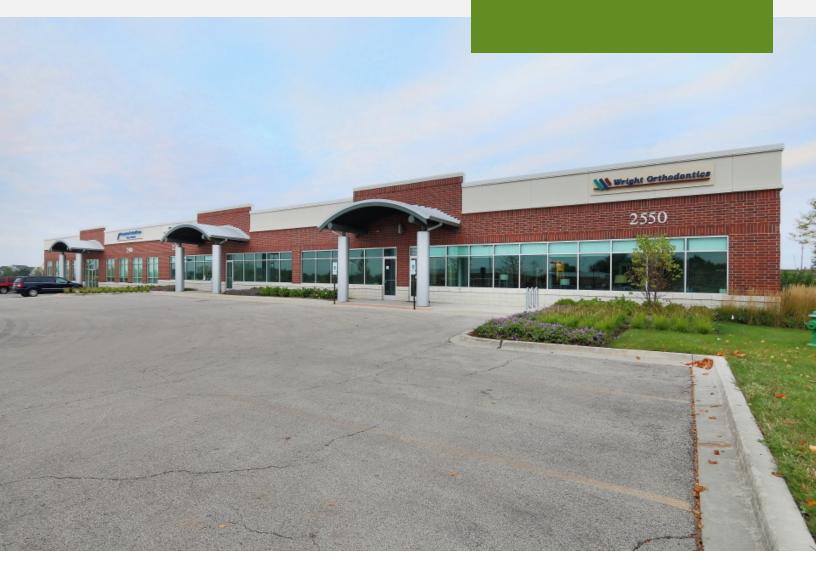

# **Batavia Medical Campus**

2550-2586 W. Fabyan Parkway, Batavia, IL 60510

Office/Medical For Lease

| OFFERING SUM               | 1ARY                                                | PROPERTY HIGHLIGHTS                                                             |                                              |                                   |             |
|----------------------------|-----------------------------------------------------|---------------------------------------------------------------------------------|----------------------------------------------|-----------------------------------|-------------|
| Available SF:              | 1,308 SF                                            | <ul> <li>Across from Geneva Midd</li> <li>Adjacent to new senior liv</li> </ul> | ving develompent                             |                                   | udents      |
|                            |                                                     | Anchored by a Fresenius                                                         | -                                            |                                   |             |
| Lease Rate:                | \$24.00 SF/yr (NNN)                                 | Medical campus includes     Dreyer Medical Clinic (bot                          | •                                            |                                   | Health Care |
| Estimated Tax & Operating: | \$4.19 Tax<br>\$7.24 Operating<br>Total \$11.43 PSF | <ul><li>Great co-tenancy with a lo</li><li>Located less than 3 miles</li></ul>  | ocal orthodontist and<br>to Northwestern's D | d chiropractor<br>Delnor Hospital |             |
|                            |                                                     | On-building signage with                                                        | VISIDIIITY from Fabya                        | n Parkway                         |             |
|                            |                                                     | DEMOGRAPHICS                                                                    | 1 Mile                                       | 3 Miles                           | 5 Miles     |
| Building Size:             | 17,374 SF                                           | Total Households:                                                               | 1,330                                        | 15,424                            | 40,168      |
|                            |                                                     | Total Population:                                                               | 4,159                                        | 43,289                            | 111,952     |
|                            |                                                     | Average HH Income:                                                              | \$136,468                                    | \$116,966                         | \$105,037   |

# **Batavia Medical Campus**

2550-2586 W. Fabyan Parkway, Batavia, IL 60510

Office/Medical Property For Lease

| Lease Rate: \$2 | 4.00 SF/YR (NNN) |            | Total Space | 1,308 SF   |                                           |
|-----------------|------------------|------------|-------------|------------|-------------------------------------------|
| Lease Type: NN  | NN               |            | Lease Term: | 5 years+   |                                           |
|                 |                  |            |             |            |                                           |
| SPACE SPACE USE | LEASE RATE       | LEASE TYPE | SIZE (SF)   | TERM       | COMMENTS                                  |
| Suite C Medical | \$24.00 SF/YR    | NNN        | 1,308 SF    | Negotiable | Shell space ready for<br>custom build out |