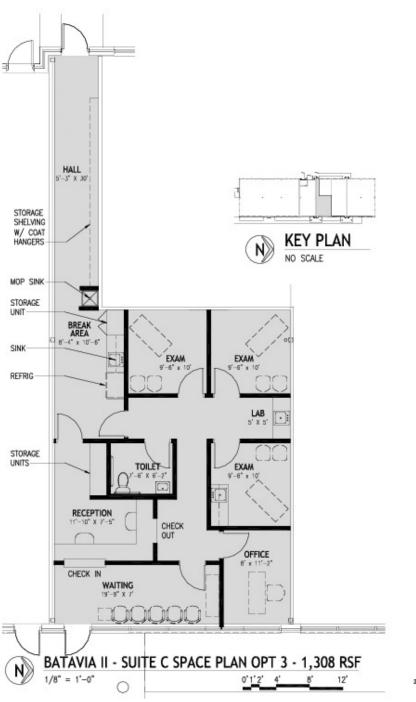

for more information contact: **Kevin J. O'Donnell** Managing Broker t: 630.444.0444 e: kevin@odcre.com

FLOOR PLANS OPTION 3

### **Batavia Medical Campus**

2550-2586 W. Fabyan Parkway, Batavia, IL 60510

Office/Medical Property For Lease

SUITE C SPACE PLAN MEDPROPERTIES GROUP 2550-2595 W FABYAN PARKWAY INTANA, II. 60910 OCTOBER 12, 2021 PROJECT NUMBER | 921107