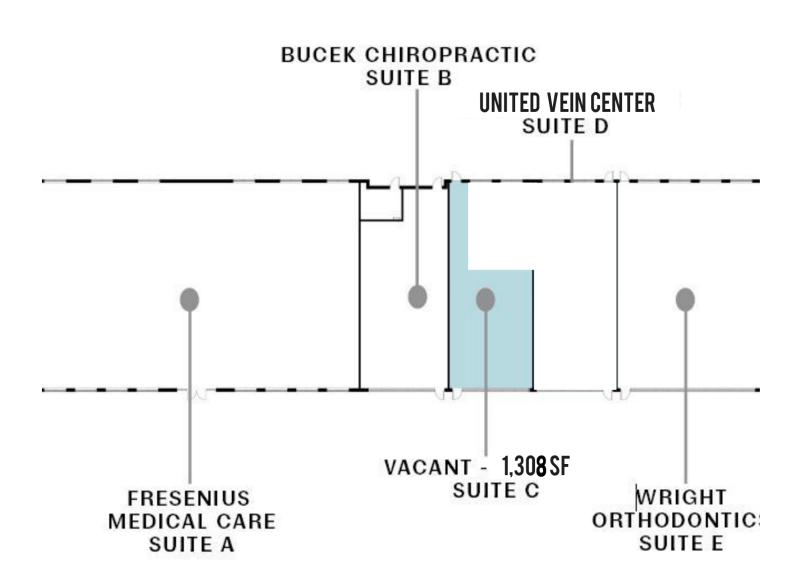

# **Batavia Medical Campus**

2550-2586 W. Fabyan Parkway, Batavia, IL 60510

Office/Medical Property For Lease

| Lease Rate: \$2 | 4.00 SF/YR (NNN) |            | Total Space | 1,308 SF   |                                           |
|-----------------|------------------|------------|-------------|------------|-------------------------------------------|
| Lease Type: NN  | NN               |            | Lease Term: | 5 years+   |                                           |
|                 |                  |            |             |            |                                           |
| SPACE SPACE USE | LEASE RATE       | LEASE TYPE | SIZE (SF)   | TERM       | COMMENTS                                  |
| Suite C Medical | \$24.00 SF/YR    | NNN        | 1,308 SF    | Negotiable | Shell space ready for<br>custom build out |