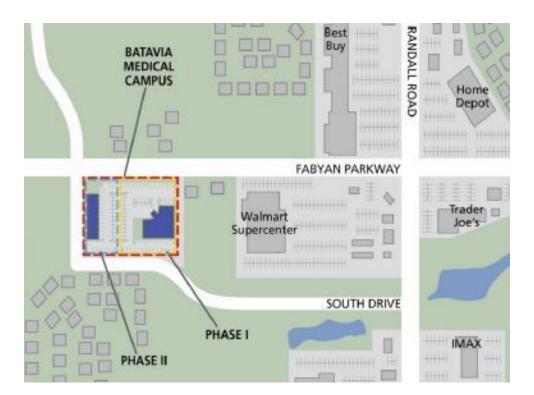

#### LOCATION MAPS

### **Batavia Medical Campus**

2550-2586 W. Fabyan Parkway, Batavia, IL 60510

Office/Medical For Lease

for more information contact: **Kevin J. O'Donnell** Managing Broker t: 630.444.0444 e: kevin@odcre.com