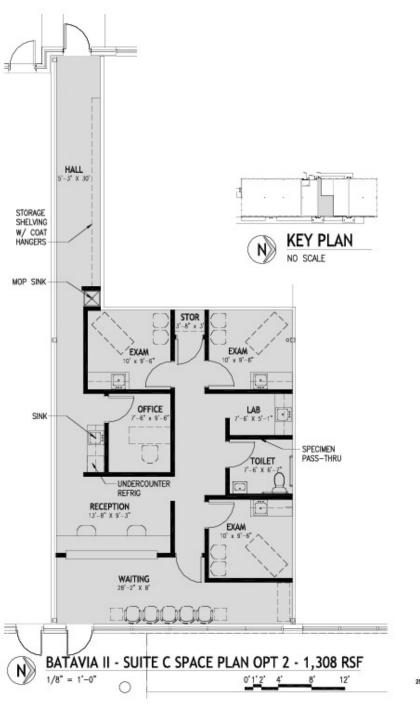

for more information contact: **Kevin J. O'Donnell** Managing Broker t: 630.444.0444 e: kevin@odcre.com

FLOOR PLANS OPTION 2

### **Batavia Medical Campus**

2550-2586 W. Fabyan Parkway, Batavia, IL 60510

Office/Medical Property For Lease

SUITE C SPACE PLAN MEDPROPERTIES GROUP 2550-2595 W FABYAN PARKINAY BATAWA, I. 60010 OCTOBER 12, 2021 PROJECT NUMBER | 921107