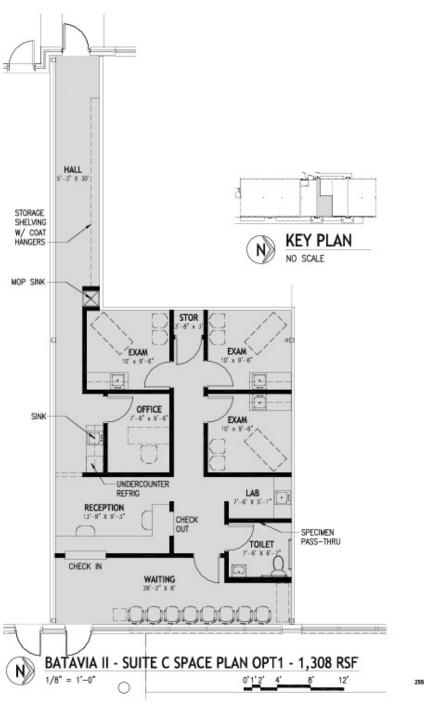

FLOOR PLANS OPTION 1

### **Batavia Medical Campus**

2550-2586 W. Fabyan Parkway, Batavia, IL 60510

Office/Medical Property For Lease

SUITE C SPACE PLAN MEDPROPERTIES GROUP 2550-2595 W FABYAN PARWAY BATAVIA, IL 60310 OCTOBER 12, 2021 PROJECT NUMBER | \$21107