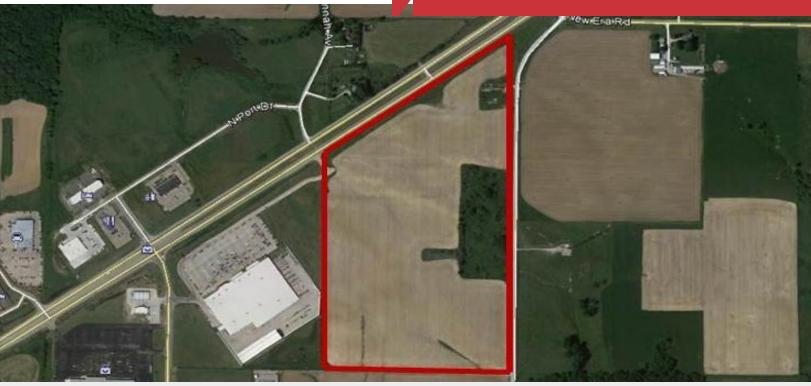

### Land in Muscatine City Limits

, 62.04 Acres

#### **Property Features**

- Direct access to Highway 61, in path of new bypass to Hwy 38 which will create a frontage road
- Approximately 62.04 acres located in Muscatine city limits
- High visibility site, adjacent to new Menards
- Potential for mixed use development to include retail, office, multi-family or assisted living
- Currently zoned Ag but may be rezoned for most uses
- Traffic counts: 13,400 VPD
- Property taxes: \$536.00 (2016)
- Priced at \$33,000 per acre

# Land in Muscatine City Limits

62.04 Acres