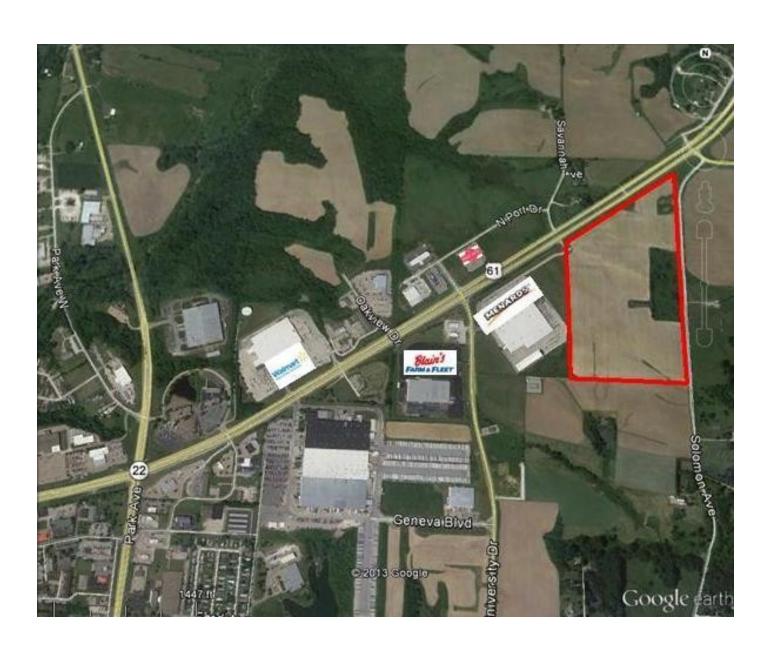

### Land in Muscatine City Limits

, 62.04 Acres

#### **Property Features**

- Direct access to Highway 61, in path of new bypass to Hwy 38 which will create a frontage road
- Approximately 62.04 acres located in Muscatine city limits
- High visibility site, adjacent to new Menards
- Potential for mixed use development to include retail, office, multi-family or assisted living
- Currently zoned Ag but may be rezoned for most uses
- Traffic counts: 13,400 VPD
- Property taxes: \$536.00 (2016)
- Priced at \$33,000 per acre

# Land in Muscatine City Limits

62.04 Acres