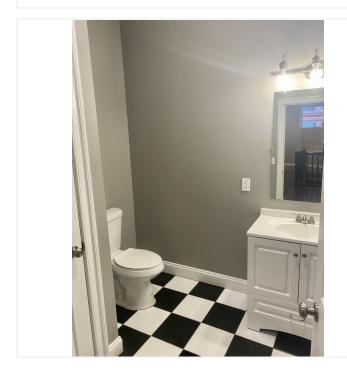

1,359 SF ground floor unit (with access to basement space) is available. Key-code access makes this office and/or retail space easily accessible and secure. The building's first floor unit features new hardwood floors, updated bathroom, kitchenette with stainless steel fridge, and a small storage closet. Built in 1906 and formerly known as Baltimore's Stock Exchange, the Totman Building boasts many historic features including its main marble staircase, limestone façade, and its ornate ceilings and columns.