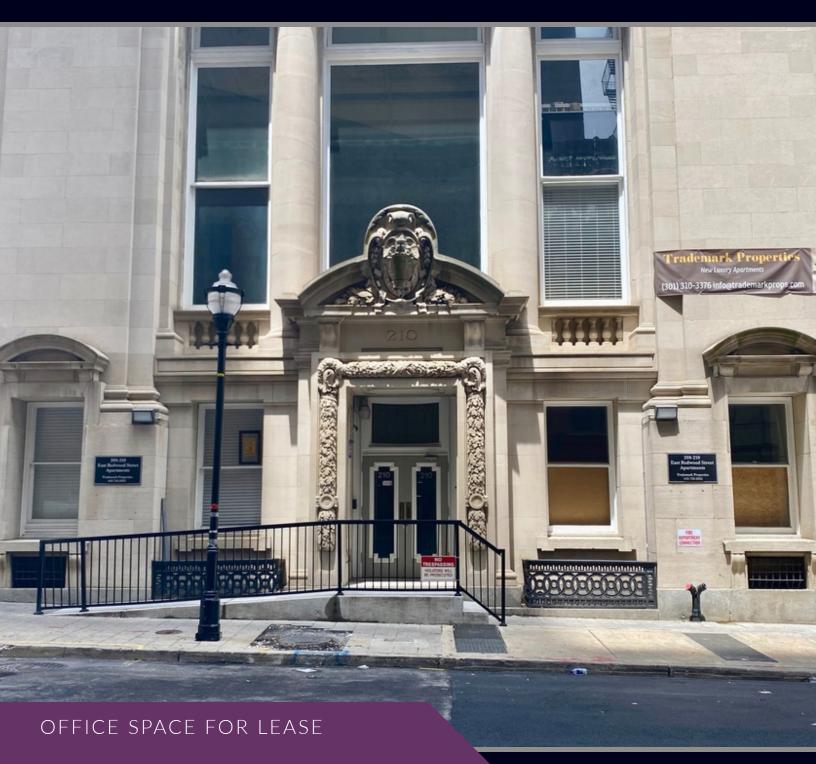

### 210 E REDWOOD STREET, BALTIMORE, MD 21202

for more information contact:

CODY CHAMBERLAIN \\ CODY@BREXTONCRE.COM \\ 410.999.1738

RAJ RANDHAWA \\ RAJ@BREXTONCRE.COM \\ 443.668.8814

# 210 E REDWOOD STREET, BALTIMORE, MD 21202

#### PROPERTY OVERVIEW

PRICE REDUCED! The Totman Building presents a unique opportunity for office & retail tenants to lease space in a beautiful, historically significant, newly updated building. This unit was home to former recording studio "Studio 23".

1,359 SF ground floor unit (with access to basement space) is available. Key-code access makes this office and/or retail space easily accessible and secure. The building's first floor unit features new hardwood floors, updated bathroom, kitchenette with stainless steel fridge, and a small storage closet. Built in 1906 and formerly known as Baltimore's Stock Exchange, the Totman Building boasts many historic features including its main marble staircase, limestone façade, and its ornate ceilings and columns.