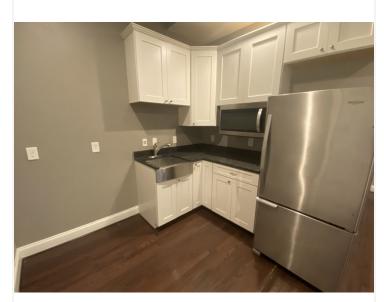

1,359 SF ground floor unit (with access to basement space) is available. Key-code access makes this office and/or retail space easily accessible and secure. The building's first floor unit features new hardwood floors, updated bathroom, kitchenette with stainless steel fridge, and a small storage closet. Built in 1906 and formerly known as Baltimore's Stock Exchange, the Totman Building boasts many historic features including its main marble staircase, limestone façade, and its ornate ceilings and columns.