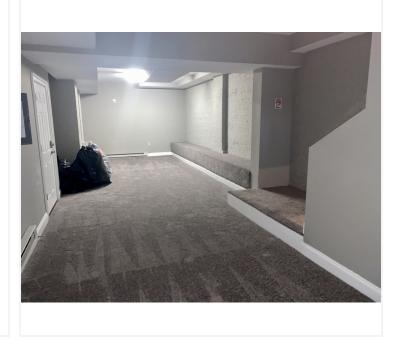

#### **PROPERTY HIGHLIGHTS**

- 1 unit available
- 1st Floor 1,359 SF Available
- Pricing: \$1,500 per month (MG)
- Zoning: C-5TO
- Structure Built: 1906
- Renovated: 2017
- In-Unit Bathroom
- Plenty of Natural Light
- Charming Street Level Appeal
- Mixed Use Building Features 18 Apartment Units + 3 Commercial Units.

#### PROPERTY OVERVIEW

PRICE REDUCED! The Totman Building presents a unique opportunity for office & retail tenants to lease space in a beautiful, historically significant, newly updated building. This unit was home to former recording studio "Studio 23".

1,359 SF ground floor unit (with access to basement space) is available. Key-code access makes this office and/or retail space easily accessible and secure. The building's first floor unit features new hardwood floors, updated bathroom, kitchenette with stainless steel fridge, and a small storage closet. Built in 1906 and formerly known as Baltimore's Stock Exchange, the Totman Building boasts many historic features including its main marble staircase, limestone façade, and its ornate ceilings and columns.