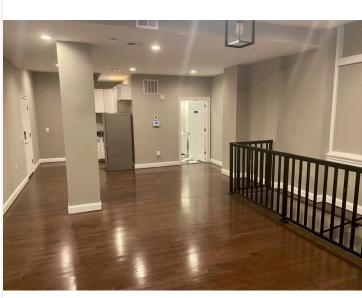

1,359 SF ground floor unit (with access to basement space) is available. Key-code access makes this office and/or retail space easily accessible and secure. The building's first floor unit features new hardwood floors, updated bathroom, kitchenette with stainless steel fridge, and a small storage closet. Built in 1906 and formerly known as Baltimore's Stock Exchange, the Totman Building boasts many historic features including its main marble staircase, limestone façade, and its ornate ceilings and columns.