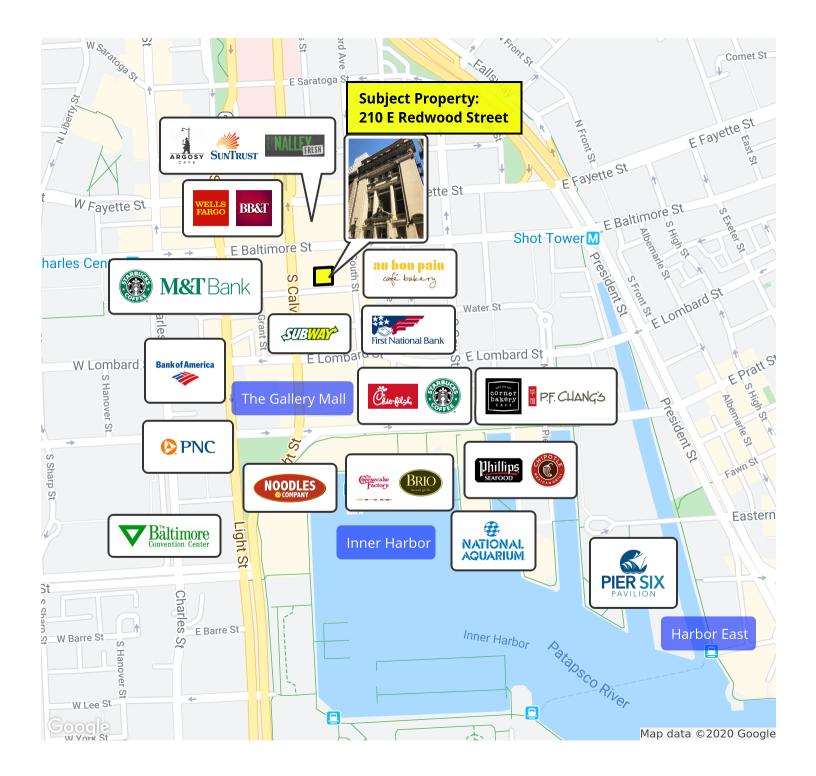

#### **LOCATION OVERVIEW**

210 E Redwood Street is located in the heart of the central business district in downtown Baltimore, only two blocks north of Baltimore's Inner Harbor. The neighborhood is home to business professionals who live and work in the area. The area features highly walkable streets, high rise office buildings, and quality residential living – a perfect formula for successful, professional office & retail space. This bustling downtown corridor offers tenants easy access to major highways and public transportation routes.