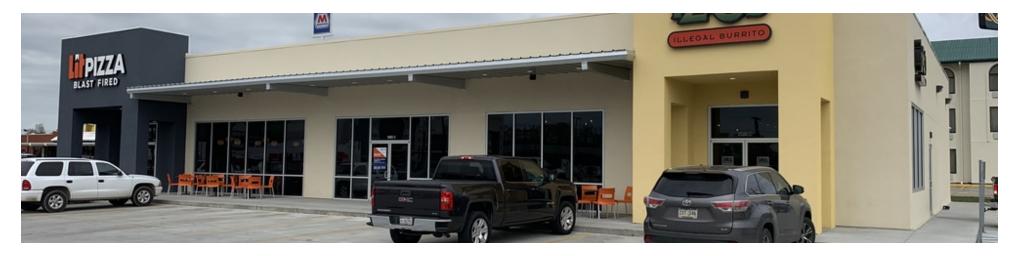

# OUTFITTERS<sup>®</sup> DRIVE RETAIL

BLAST

2703 OUTFITTERS DRIVE GONZALES, LA 70737

Justin Langlois, CCIM Managing Director 225.367.1515 x104 Justin.langlois@svn.com

# New Construction

|                      | PROPERTY OVERVIEW                                                                                                                                                                                                                                                                                                                                                                                                                                                                                                                               |
|----------------------|-------------------------------------------------------------------------------------------------------------------------------------------------------------------------------------------------------------------------------------------------------------------------------------------------------------------------------------------------------------------------------------------------------------------------------------------------------------------------------------------------------------------------------------------------|
| N/A                  | Outfitters Drive Retail Center is a 6,600 sq. ft. multi-tenant shopping center for lease located in Gonzales, Louisiana (suburb of Baton Rouge, Louisiana). High traffic generators in the area include Cabela's, eight (8) nationally branded hotels within walking distance, Tanger Outlet Mall (±322,000 SF with 60+ stores) located across Hwy. 30 as well as Lamar Dixon Expo Center and St. Elizabeth Hospital. The area also boasts an abundant amount of daily traffic from petrochemical industry along Hwy. 30 and Mississippi River. |
| 0.74 Aproc           | Outfitters Drive Retail Center will be anchored by Izzo's Illegal Burrito and Lit Pizza. 1,200 up to 1,700 sq. ft. available in last remaining suite. Local area retailers and restaurants are achieving some of the highest sales volume in the United States.                                                                                                                                                                                                                                                                                 |
| U./4 Acres           |                                                                                                                                                                                                                                                                                                                                                                                                                                                                                                                                                 |
|                      | PROPERTY HIGHLIGHTS                                                                                                                                                                                                                                                                                                                                                                                                                                                                                                                             |
| Year Built: 2018     | • 1,519 sq. ft. available                                                                                                                                                                                                                                                                                                                                                                                                                                                                                                                       |
|                      | Anchored by Izzo's Illegal Burrito and Lit Pizza                                                                                                                                                                                                                                                                                                                                                                                                                                                                                                |
|                      | Close proximity to Tanger Outlet Mall and Cabela's                                                                                                                                                                                                                                                                                                                                                                                                                                                                                              |
| Building Size: 6,600 | • ±20,000 cars per day on Highway 30                                                                                                                                                                                                                                                                                                                                                                                                                                                                                                            |
|                      | • ±72,000 cars per day on I-10                                                                                                                                                                                                                                                                                                                                                                                                                                                                                                                  |
|                      | ONZALES, LA 70737 SVN   Graham, Langlois & Legendre   Page 2                                                                                                                                                                                                                                                                                                                                                                                                                                                                                    |
|                      | 0.74 Acres<br>2018<br>6,600                                                                                                                                                                                                                                                                                                                                                                                                                                                                                                                     |