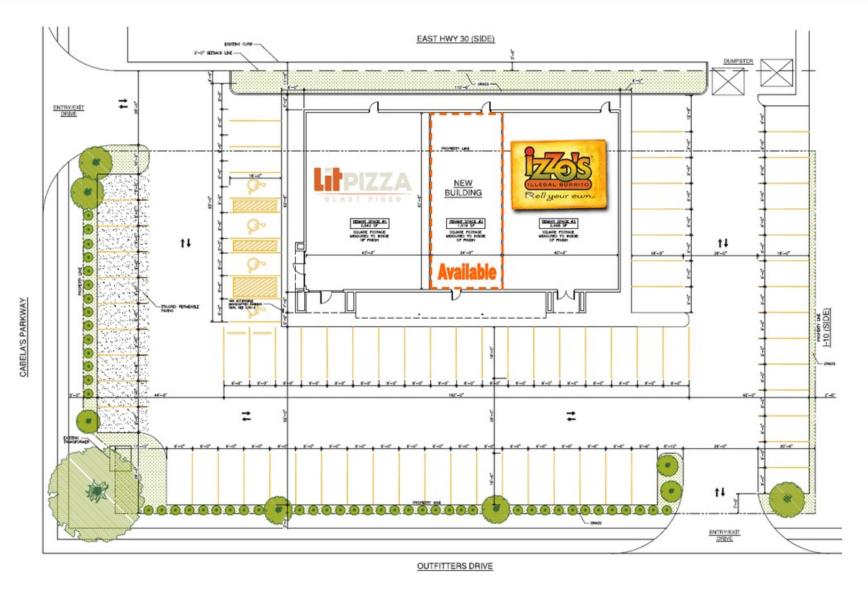

# Site Plan

#### OUTFITTERS DRIVE RETAIL | 2703 OUTFITTERS DRIVE GONZALES, LA 70737

SVN | Graham, Langlois & Legendre | Page 4

The information presented here is deemed to be accurate, but it has not been independently verified. We make no guarantee, warranty or representation. It is your responsibility to independently confirm accuracy and completeness. All SVN® offices are independently owned and operated.