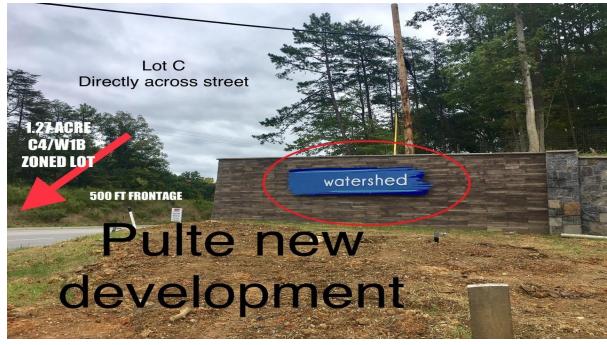

### LOT C-1.27 AC MIXED COMMERCIAL ZONING

Laurel Ft Meade Road, Laurel, MD 20724

**Sale Price:** \$690,000

Lot Size: 1.27 Acres

Zoning: Mixed C4 and W1B

**Traffic Count:** 22,241 VPD (2016)

### **PROPERTY HIGHLIGHTS**

- 1.27acres Undeveloped Land off Laurel Ft. Meade Rd known as Lot-C.
- Mixed commercial zoning C4 (Highway Commercial) with W1B (Industrial Development) exception allowing general to auto-oriented as well as manufacturing & research labs.
- Lot sits adjacent to auto body shop.
- Approx. 500ft frontage on MD 198 located about 2,500ft from MD 295-Baltimore Washington Pkwy ramps.