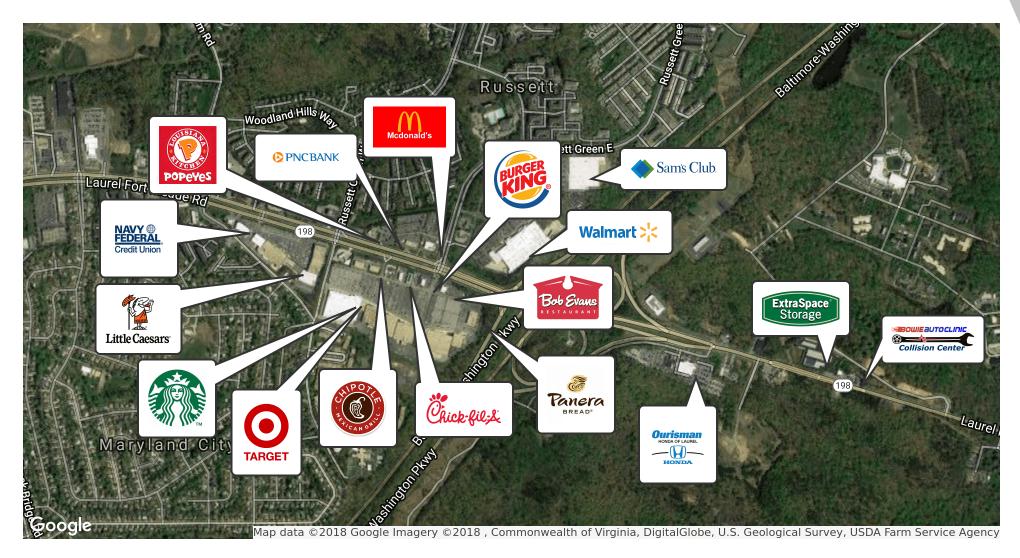

724





**Sale Price:** \$690,000

Lot Size: 1.27 Acres

Zoning: Mixed C4 and W1B

**Traffic Count:** 22,241 VPD (2016)



### **PROPERTY HIGHLIGHTS**

- 1.27acres Undeveloped Land off Laurel Ft. Meade Rd known as Lot-C.
- Mixed commercial zoning C4 (Highway Commercial) with W1B (Industrial Development) exception allowing general to auto-oriented as well as manufacturing & research labs.
- Lot sits adjacent to auto body shop.
- Approx. 500ft frontage on MD 198 located about 2,500ft from MD 295-Baltimore Washington Pkwy ramps.

#### KW COMMERCIAL

6250 Old Dobbin Lane, Suite 140 Columbia. MD 21045

#### HELEN DELLHEIM, ESQ.

Managing Director, Win Commercial Group 0: 410.312.0000 C: 410.258.4136 helen@wincommercial.com MD #579141

## RETAILER MAP

Laurel Ft Meade Road, Laurel, MD 20724





#### **KW COMMERCIAL**

6250 Old Dobbin Lane, Suite 140 Columbia, MD 21045

#### HELEN DELLHEIM, ESQ.

Managing Director, Win Commercial Group 0: 410.312.0000 C: 410.258.4136 helen@wincommercial.com MD #579141

# \$91K AVG HHI

Laurel Ft Meade Road, Laurel, MD 20724





|                     | i iiiio   | o miloo   | 0 1111100 |
|---------------------|-----------|-----------|-----------|
| Total Population    | 5,126     | 37,579    | 129,438   |
| Population Density  | 1,632     | 1,329     | 1,648     |
| Median Age          | 33.5      | 32.2      | 31.9      |
| Median Age (Male)   | 31.5      | 30.9      | 30.3      |
| Median Age (Female) | 34.7      | 33.4      | 32.9      |
| Total Households    | 2,043     | 13,376    | 45,423    |
| # of Persons Per HH | 2.5       | 2.8