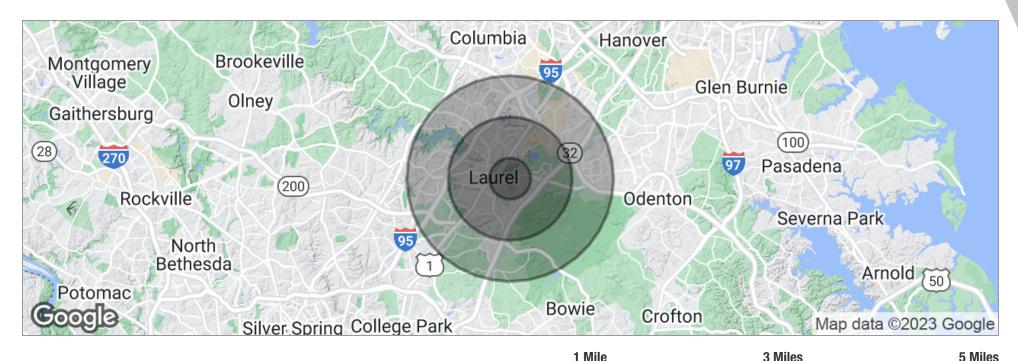

# \$91K AVG HHI

Laurel Ft Meade Road, Laurel, MD 20724

|                     | i iiiio   | o miloo   | 0 1111100 |
|---------------------|-----------|-----------|-----------|
| Total Population    | 5,126     | 37,579    | 129,438   |
| Population Density  | 1,632     | 1,329     | 1,648     |
| Median Age          | 33.5      | 32.2      | 31.9      |
| Median Age (Male)   | 31.5      | 30.9      | 30.3      |
| Median Age (Female) | 34.7      | 33.4      | 32.9      |
| Total Households    | 2,043     | 13,376    | 45,423    |
| # of Persons Per HH | 2.5       | 2.8       | 2.8       |
| Average HH Income   | \$89,937  | \$91,477  | \$85,766  |
| Average House Value | \$319,730 | \$344,498 | \$355,727 |