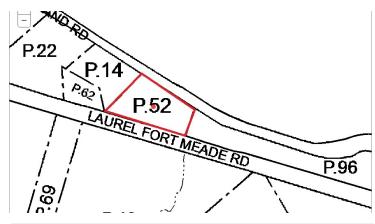

### LOT C-1.27 AC MIXED COMMERCIAL ZONING

Laurel Ft Meade Road, Laurel, MD 20724

**Sale Price:** \$690,000

Lot Size: 1.27 Acres

Zoning: Mixed C4 and W1B

**Traffic Count:** 22,241 VPD (2016)

### **PROPERTY HIGHLIGHTS**

- 1.27acres Undeveloped Land off Laurel Ft. Meade Rd known as Lot-C.
- Mixed commercial zoning C4 (Highway Commercial) with W1B (Industrial Development) exception allowing general to auto-oriented as well as manufacturing & research labs.
- Lot sits adjacent to auto body shop.
- Approx. 500ft frontage on MD 198 located about 2,500ft from MD 295-Baltimore Washington Pkwy ramps.