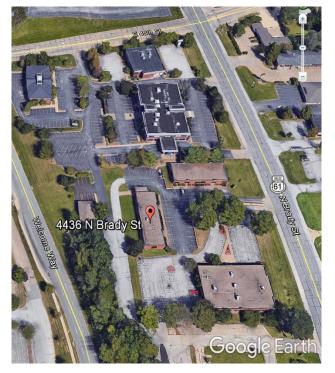

## 4436-4440 Brady Street

Davenport, Iowa

Lease Price: \$9.50 PSF/yr (NNN)

Sale Price: \$950,000

## **Property Features**

- Building and monument signage available
- 4436 Brady 1,700 SF suite
  - Includes 4 large private offices, reception area, storage room
- 4440 Brady 2.550 SF suite
  - Includes 5 private offices, conference room, reception counter, file storage room
- Ample on-site and front door parking
- Great Brady Street location