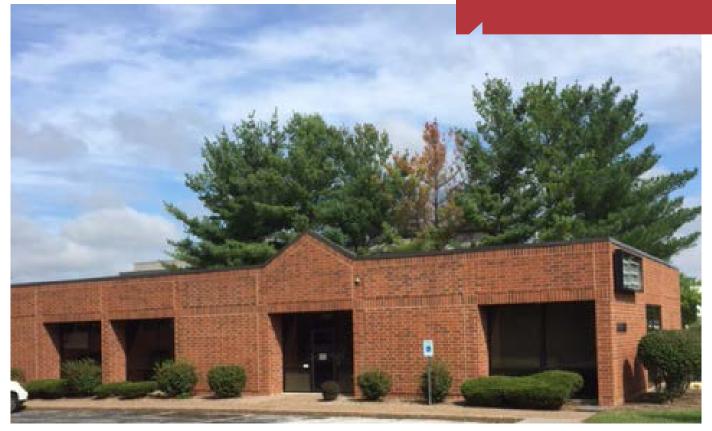

## 4436-4440 Brady Street

Davenport, Iowa

Lease Price: \$9.50 PSF/yr (NNN)

Sale Price: \$950,000

## **Property Features**

- Building and monument signage available
- 4436 Brady 1,700 SF suite
  - Includes 4 large private offices, reception area, storage room
- 4440 Brady 2.550 SF suite
  - Includes 5 private offices, conference room, reception counter, file storage room
- Ample on-site and front door parking
- Great Brady Street location