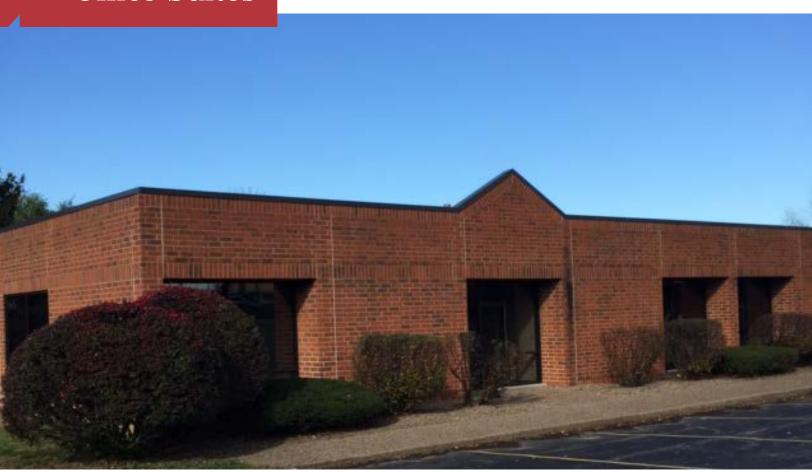

## 4436-4440 Brady Street

Davenport, Iowa

Lease Price: \$9.50 PSF/yr (NNN)

Sale Price: \$950,000

## **Property Features**

- Building and monument signage available
- 4436 Brady 1,700 SF suite
  - Includes 4 large private offices, reception area, storage room
- 4440 Brady 2.550 SF suite
  - Includes 5 private offices, conference room, reception counter, file storage room
- Ample on-site and front door parking
- Great Brady Street location