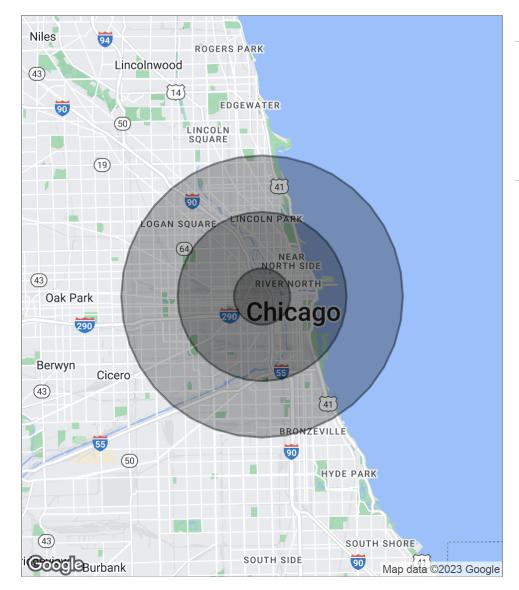

### Location Maps

# Demographics Map

| POPULATION                              | 1 MILE               | 3 MILES                | 5 MILES                |
|-----------------------------------------|----------------------|------------------------|------------------------|
| Total population                        | 36,619               | 396,832                | 927,098                |
| Median age                              | 32.4                 | 33.7                   | 32.2                   |
| Median age (male)                       | 32.4                 | 33.7                   | 32.1                   |
| Median age (Female)                     | 32.8                 | 33.8                   | 32.6                   |
|                                         |                      |                        |                        |
| HOUSEHOLDS & INCOME                     | 1 MILE               | 3 MILES                | 5 MILES                |
| HOUSEHOLDS & INCOME<br>Total households | <b>1 MILE</b> 20,375 | <b>3 MILES</b> 197,574 | <b>5 MILES</b> 411,428 |
|                                         |                      |                        |                        |
| Total households                        | 20,375               | 197,574                | 411,428                |