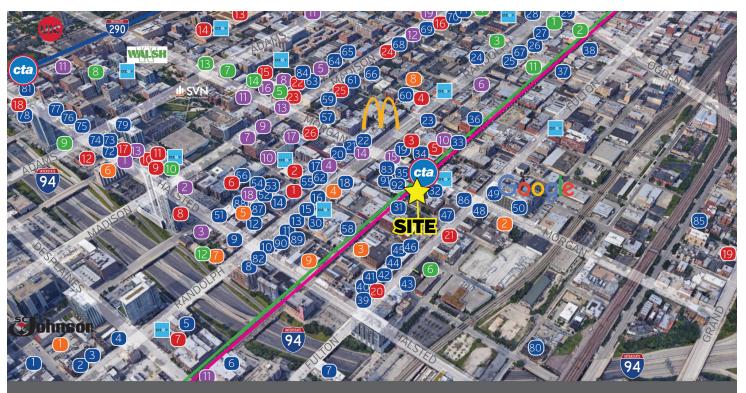

### Retailer Map

### WEST LOOP/FULTON MARKET AERIAL MAP

#### 950 W. LAKE ST. CHICAGO, IL 60607