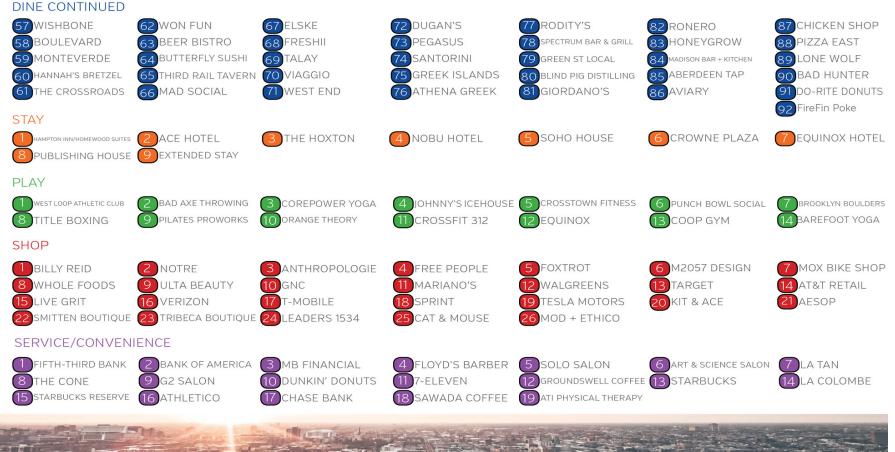

### Area Retailers

#### WEST LOOP/FULTON MARKET AERIAL MAP

#### 950 W. LAKE ST. CHICAGO, IL 60607