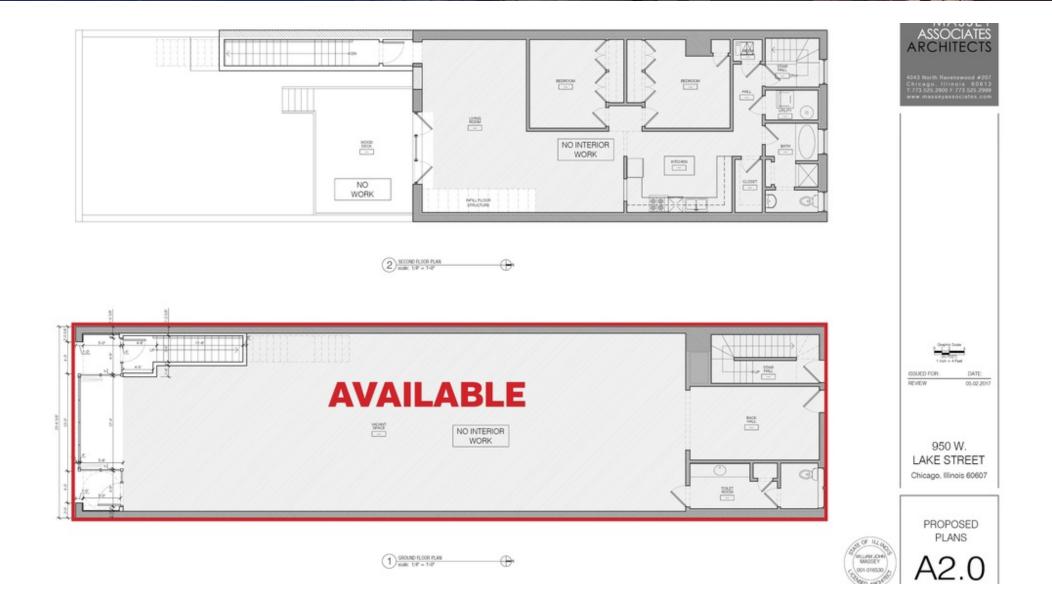

#### **OFFERING SUMMARY**

| Available SF:  | 2,254 SF                     |
|----------------|------------------------------|
| Lease Rate:    | N/A                          |
| Lot Size:      | 0.0 Acres                    |
| Year Built:    | 1923                         |
| Building Size: | 3,700                        |
| Renovated:     | 2018                         |
| Zoning:        | C1-2                         |
| Market:        | Chicago                      |
| Submarket:     | West Loop / Fulton<br>Market |

#### **PROPERTY OVERVIEW**

Commercial property for lease in Chicago's red hot Fulton Market neighborhood. Ideal location for restaurant, retail, gallery, creative office, salon or showroom. Close proximity to new Google and McDonald's headquarters. Join other high profile retailers and restaurants in this dynamic neighborhood.

Landlord will provide base building package for qualified tenant.

#### PROPERTY HIGHLIGHTS

- Fulton Market/ West Loop Location
- Steps from new Morgan St. "L" stop
- High Ceilings
- Strong Co-Tenancy
- Strong Demographics
- Close to Google & McDonald's HQ

#### EXTERIOR ELEVATION