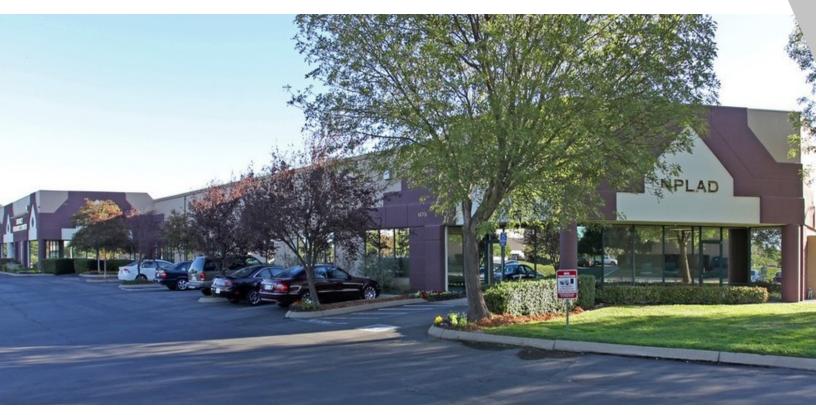

### **PROPERTY OVERVIEW**

The subject property represents an existing industrial/flex building located within the City of Sacramento, California and in a mature industrial area. Specifically, the property is situated at the northeast corner of S. Watt Avenue and Wayne Court on a  $\pm 3.18$  acre parcel including  $\pm 49,600$  square feet of industrial flex building with an office build-out ratio approximately over 80% fully conditioned.

### **PROPERTY FEATURES**

- HUGE PRICE REDUCTION
- PLEASE DO NOT DISTURB TENANTS! Call Listing Agent for viewing
- In the Green Zone!
- Sacramento City Limits
- Building Type: Industrial/Flex Building
- 800 amp, 277/480 V
- Fire Suppression: Sprinklered
- Easily Accessible from Hwy 99 to the North & Hwy 50 to the West