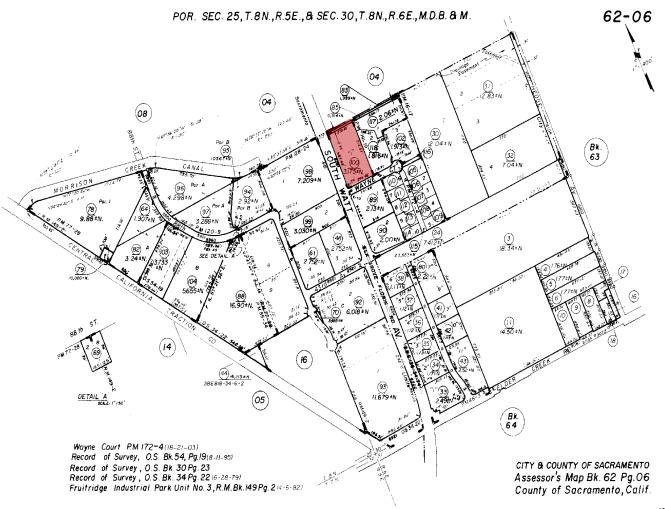

## PARCEL MAP

6051 S. Watt Avenue, Sacramento, CA 95829

MAY 2 1 2008

KW COMMERCIAL

9250 Laguna Springs Drive Elk Grove, CA 95758