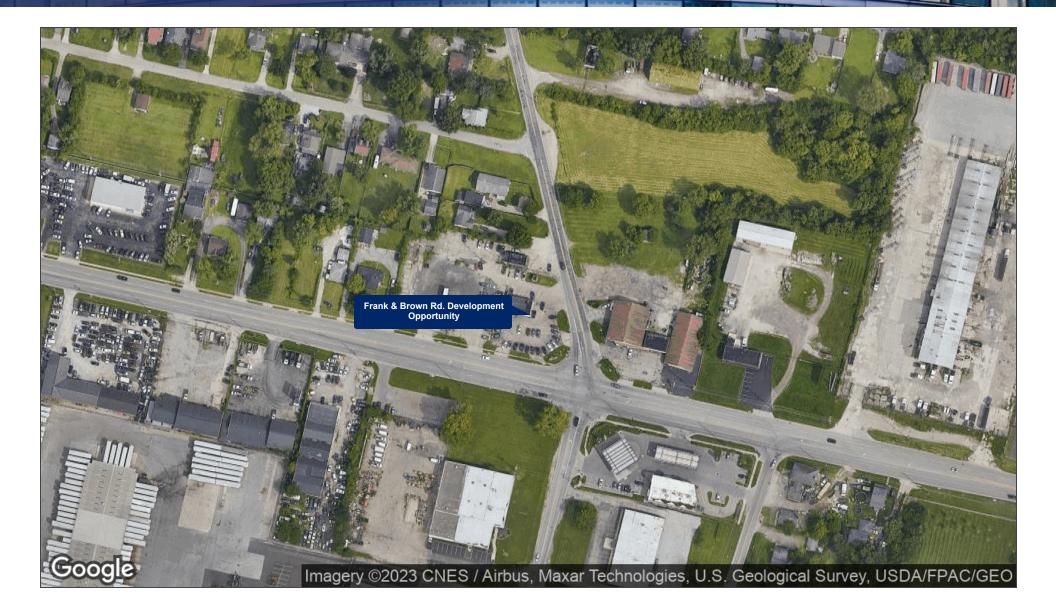

ial Properties (Industrial, Office, Retail). 252,000 residents within five miles, and 3,150 businesses within three miles. Columbus, Ohio is #1 in the Midwest in Job Growth and Population Growth. Columbus, Ohio has an MSA population of approximately 2,000,000 and is home to over 50 universities and 135,000 College Students.

#### SVN | Wilson Commercial Group, LLC | Page 5



# 2 LOCATION INFORMATION

C. Comment

1100 Frank Rd. Columbus, OH 43223

Frank Rd

100

CF:

2

### Regional Map



#### FRANK & BROWN RD. DEVELOPMENT OPPORTUNITY | 1100 FRANK RD. COLUMBUS, OH 43223

#### SVN | Wilson Commercial Group, LLC | Page 7

### Location Maps



#### FRANK & BROWN RD. DEVELOPMENT OPPORTUNITY | 1100 FRANK RD. COLUMBUS, OH 43223

#### SVN | Wilson Commercial Group, LLC | Page 8

### Aerial Map



### FRANK & BROWN RD. DEVELOPMENT OPPORTUNITY | 1100 FRANK RD. COLUMBUS, OH 43223

### SVN | Wilson Commercial Group, LLC | Page 9

### Retailer Map



### FRANK & BROWN RD. DEVELOPMENT OPPORTUNITY | 1100 FRANK RD. COLUMBUS, OH 43223

### SVN | Wilson Commercial Group, LLC | Page 10

### Additional Photos



FRANK & BROWN RD. DEVELOPMENT OPPORTUNITY | 1100 FRANK RD. COLUMBUS, OH 43223

### SVN | Wilson Commercial Group, LLC | Page 11

### Additional Photos



### FRANK & BROWN RD. DEVELOPMENT OPPORTUNITY | 1100 FRANK RD. COLUMBUS, OH 43223

### SVN | Wilson Commercial Group, LLC | Page 12



# DEMOGRAPHICS

ATTACA MANA

1100 Frank Rd. Columbus, OH 43223

3

### Demographics Report

|                      | 1 MILE    | 3 MILES   | 5 MILES   |
|----------------------|-----------|----------