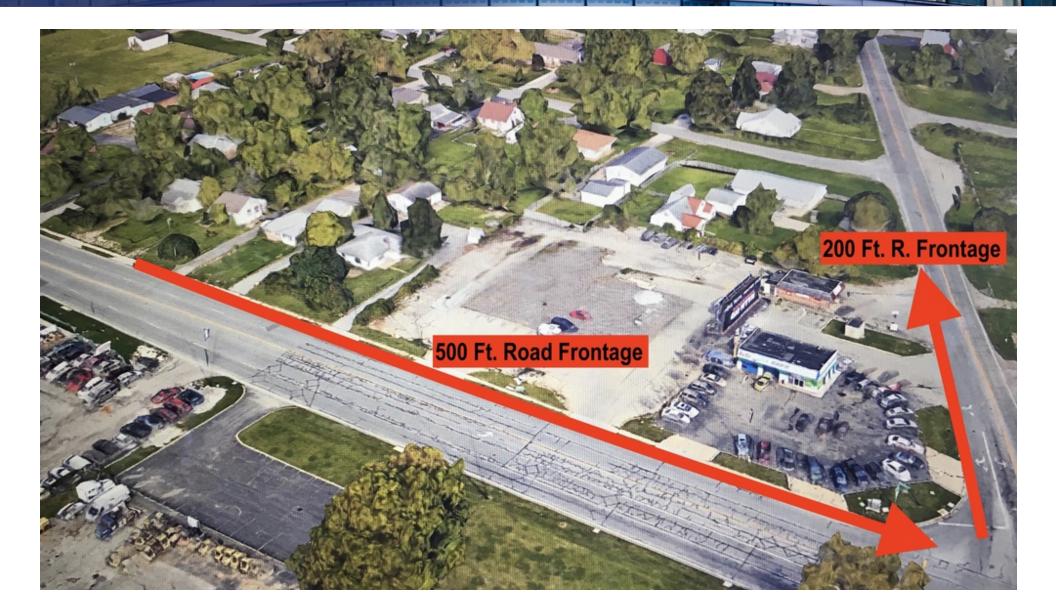

### Aerial Map

### FRANK & BROWN RD. DEVELOPMENT OPPORTUNITY | 1100 FRANK RD. COLUMBUS, OH 43223