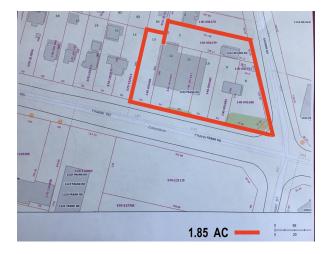

### Executive Summary

| OFFERING SUMMARY |             | PROPERTY OVERVIEW                                                                        |
|------------------|-------------|------------------------------------------------------------------------------------------|
| Sale Price:      | \$1,300,000 | Prime land development opportunity in South Columbus. Nine commercial parcels available. |
|                  |             | PROPERTY HIGHLIGHTS                                                                      |
|                  |             | • Hot Columbus intersection at Frank & Brown Rds just off I-70 at Frank Rd exit.         |
| Lot Size:        | 1.44 Acres  | • 25,000 Daily Traffic Count                                                             |
|                  |             | Zoned Commercial, approved for Gas Station, Retail, Grocery/Convenience                  |
|                  |             |                                                                                          |
| Zoning:          | Commercial  |                                                                                          |
|                  |             |                                                                                          |
|                  |             |                                                                                          |
| Price / SF:      | \$20.72     |                                                                                          |

### **PROPERTY OVERVIEW**

Prime land development opportunity in South Columbus. Nine commercial parcels available.