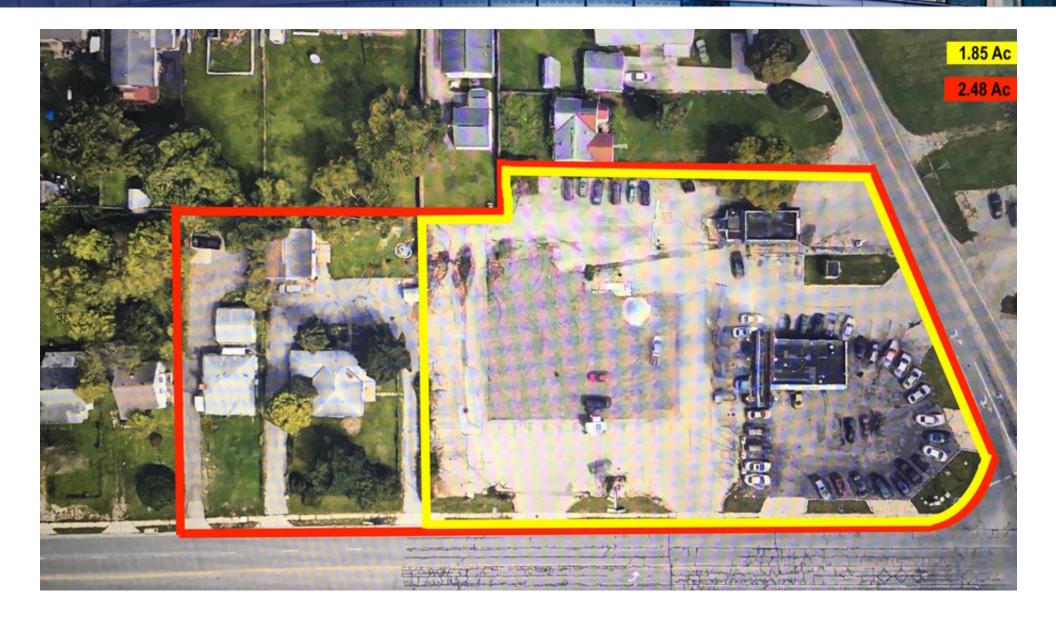

### Executive Summary

| OFFERING SUMMARY |             | PROPERTY OVERVIEW                                                                        |
|------------------|-------------|------------------------------------------------------------------------------------------|
| Sale Price:      | \$1,300,000 | Prime land development opportunity in South Columbus. Nine commercial parcels available. |
|                  |             | PROPERTY HIGHLIGHTS                                                                      |
|                  |             | • Hot Columbus intersection at Frank & Brown Rds just off I-70 at Frank Rd exit.         |
| Lot Size:        | 1.44 Acres  | • 25,000 Daily Traffic Count                                                             |
|                  |             | Zoned Commercial, approved for Gas Station, Retail, Grocery/Convenience                  |
|                  |             |                                                                                          |
| Zoning:          | Commercial  |                                                                                          |
|                  |             |                                                                                          |
|                  |             |                                                                                          |
| Price / SF:      | \$20.72     |                                                                                          |

### **PROPERTY OVERVIEW**

Prime land development opportunity in South Columbus. Nine commercial parcels available.