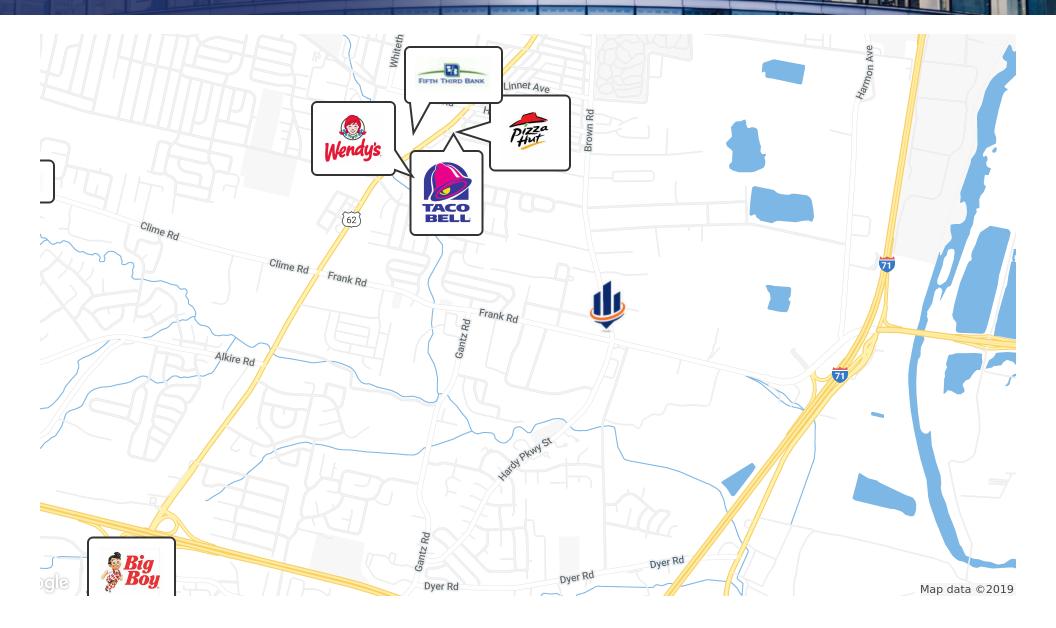

### Retailer Map

### FRANK & BROWN RD. DEVELOPMENT OPPORTUNITY | 1100 FRANK RD. COLUMBUS, OH 43223