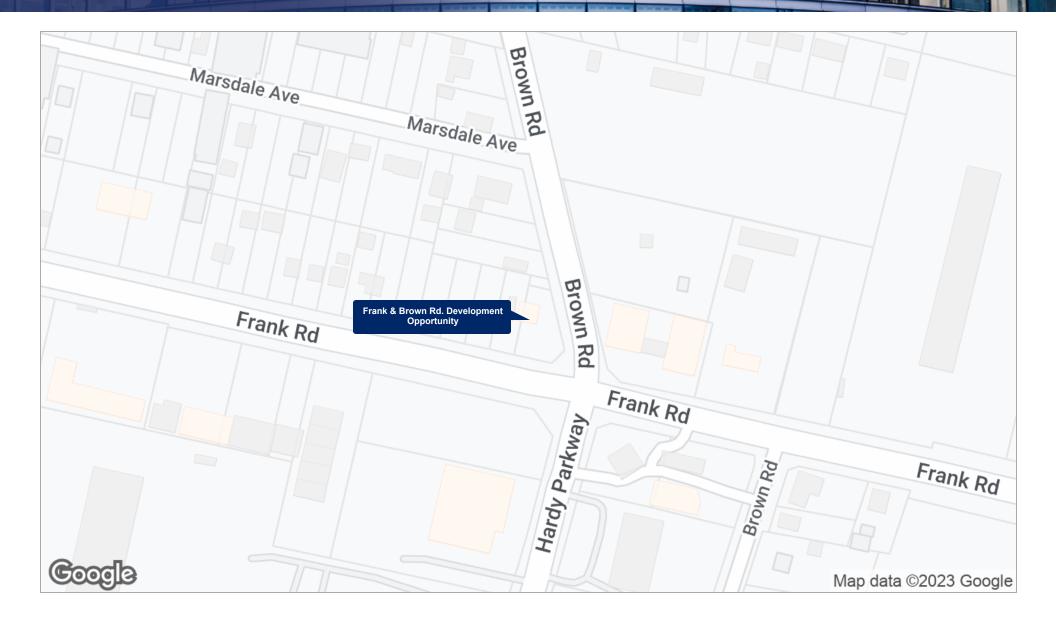

tunity in South Columbus. Nine commercial parcels available.

### LOCATION OVERVIEW

Desirable South Columbus corridor featuring Residential and Commercial Properties (Industrial, Office, Retail). 252,000 residents within five miles, and 3,150 businesses within three miles. Columbus, Ohio is #1 in the Midwest in Job Growth and Population Growth. Columbus, Ohio has an MSA population of approximately 2,000,000 and is home to over 50 universities and 135,000 College Students.

#### SVN | Wilson Commercial Group, LLC | Page 5



# 2 LOCATION INFORMATION

C. Comment

1100 Frank Rd. Columbus, OH 43223

Frank Rd

100

CF:

2

### Regional Map



#### FRANK & BROWN RD. DEVELOPMENT OPPORTUNITY | 1100 FRANK RD. COLUMBUS, OH 43223

#### SVN | Wilson Commercial Group, LLC | Page 7

### Location Maps



#### FRANK & BROWN RD. DEVELOPMENT OPPORTUNITY | 1100 FRANK RD. COLUMBUS, OH 43223

#### SVN | Wilson Commercial Group, LLC | Page 8

### Aerial Map



### FRANK & BROWN RD. DEVELOPMENT OPPORTUNITY | 1100 FRANK RD. COLUMBUS, OH 43223

### SVN | Wilson Commercial Group, LLC | Page 9

### Retailer Map



### FRANK & BROWN RD. DEVELOPMENT OPPORTUNITY | 1100 FRANK RD. COLUMBUS, OH 43223

### SVN | Wilson Commercial Group, LLC | Page 10

### Additional Photos



FRANK & BROWN RD. DEVELOPMENT OPPORTUNITY | 1100 FRANK RD. COLUMBUS, OH 43223

### SVN | Wilson Commercial Group, LLC | Page 11

### Additional Photos



### FRANK & BROWN RD. DEVELOPMENT OPPORTUNITY | 1100 FRANK RD. COLUMBUS, OH 43223

### SVN | Wilson Commercial Group, LLC | Page 12



# DEMOGRAPHICS

ATTACA MANA

1100 Frank Rd. Col