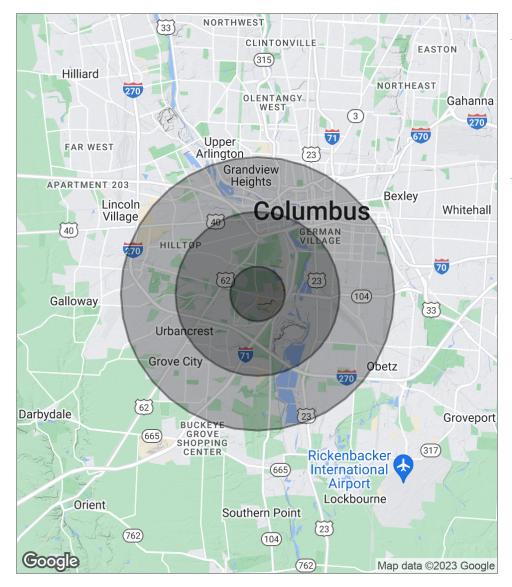

### Regional Map

#### FRANK & BROWN RD. DEVELOPMENT OPPORTUNITY | 1100 FRANK RD. COLUMBUS, OH 43223