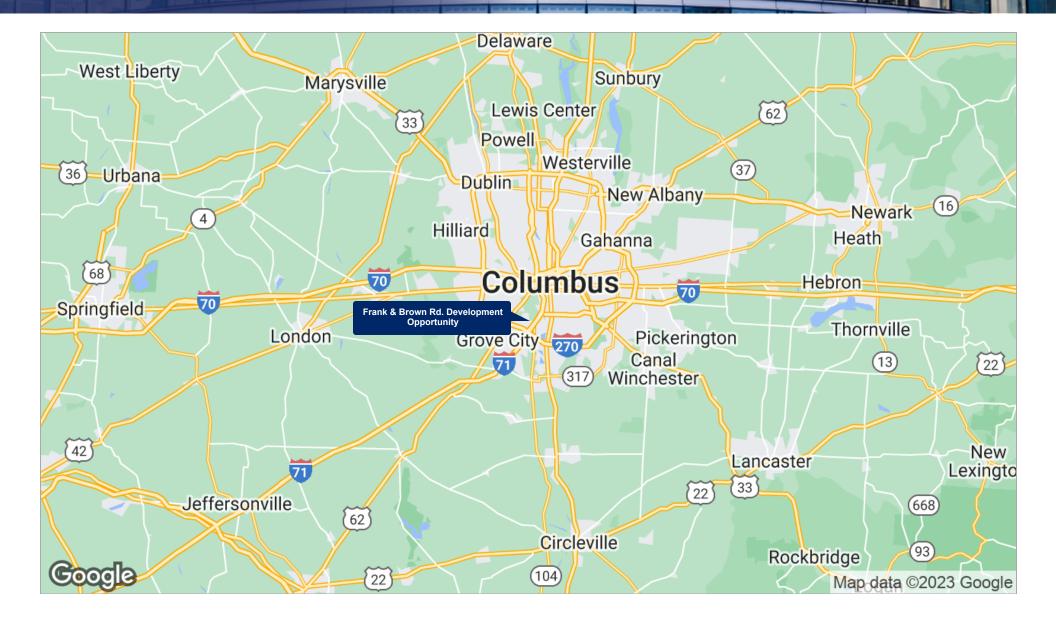

### Regional Map

### LOCATION OVERVIEW

Desirable South Columbus corridor featuring Residential and Commercial Properties (Industrial, Office, Retail). 252,000 residents within five miles, and 3,150 businesses within three miles. Columbus, Ohio is #1 in the Midwest in Job Growth and Population Growth. Columbus, Ohio has an MSA population of approximately 2,000,000 and is home to over 50 universities and 135,000 College Students.