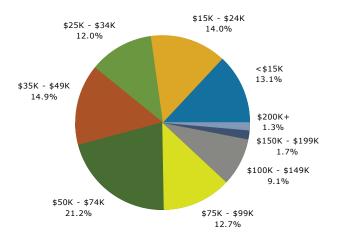

### 2015 Household Income

| C                                                  | 0         | 2010                 |          | 2015                  |          | 2020              |
|----------------------------------------------------|-----------|----------------------|----------|-----------------------|----------|-------------------|
| Summary                                            | Cer       | 1sus 2010            |          | 2015                  |          | 2020              |
| Population                                         |           | 47,744               |          | 48,402                |          | 49,495            |
| Households<br>Families                             |           | 19,728               |          | 19,951                |          | 20,390            |
|                                                    |           | 13,256<br>2.40       |          | 13,278                |          | 13,485<br>2.41    |
| Average Household Size                             |           | 2.40                 |          | 2.40                  |          |                   |
| Owner Occupied Housing Units                       |           |                      |          | 14,188                |          | 14,380            |
| Renter Occupied Housing Units                      |           | 4,907<br>44.2        |          | 5,763<br>45.5         |          | 6,010<br>46.4     |
| Median Age<br>Trends: 2015 - 2020 Annual Rate      |           |                      |          |                       |          |                   |
| Population                                         |           | <b>Area</b><br>0.45% |          | <b>State</b><br>1.05% |          | National<br>0.75% |
| Households                                         |           | 0.43%                |          | 1.05%                 |          | 0.75%             |
| Families                                           |           | 0.31%                |          | 0.95%                 |          | 0.69%             |
| Owner HHs                                          |           | 0.27%                |          | 0.93%                 |          | 0.70%             |
| Median Household Income                            |           | 3.48%                |          | 2.89%                 |          | 2.66%             |
| Action Household Income                            |           | 5.4070               | 20       |                       | 20       | 2.0070            |
| Households by Income                               |           |                      | Number   | Percent               | Number   | Percent           |
| <\$15,000                                          |           |                      | 2,495    | 12.5%                 | 2,435    | 11.9%             |
| \$15,000 - \$24,999                                |           |                      | 2,930    | 14.7%                 | 2,253    | 11.0%             |
| \$25,000 - \$34,999                                |           |                      | 2,674    | 13.4%                 | 2,253    | 11.1%             |
| \$35,000 - \$49,999                                |           |                      | 3,211    | 16.1%                 | 3,102    | 15.2%             |
| \$50,000 - \$74,999                                |           |                      | 4,118    | 20.6%                 | 4,802    | 23.6%             |
| \$75,000 - \$99,999                                |           |                      | 2,270    | 11.4%                 | 3,015    | 14.8%             |
| \$100,000 - \$149,999                              |           |                      | 1,773    | 8.9%                  | 1,881    | 9.2%              |
| \$150,000 - \$199,999                              |           |                      | 298      | 1.5%                  | 420      | 2.1%              |
| \$200,000+                                         |           |                      | 181      | 0.9%                  | 220      | 1.1%              |
| +                                                  |           |                      |          |                       |          |                   |
| Median Household Income                            |           |                      | \$42,515 |                       | \$50,454 |                   |
| Average Household Income                           |           |                      | \$53,651 |                       | \$60,540 |                   |
| Per Capita Income                                  |           |                      | \$22,127 |                       | \$24,950 |                   |
|                                                    | Census 20 | )10                  | 20       | 15                    | 20       | 20                |
| Population by Age                                  | Number    | Percent              | Number   | Percent               | Number   | Percent           |
| 0 - 4                                              | 2,586     | 5.4%                 | 2,474    | 5.1%                  | 2,466    | 5.0%              |
| 5 - 9                                              | 2,670     | 5.6%                 | 2,646    | 5.5%                  | 2,618    | 5.3%              |
| 10 - 14                                            | 2,860     | 6.0%                 | 2,715    | 5.6%                  | 2,899    | 5.9%              |
| 15 - 19                                            | 2,794     | 5.9%                 | 2,572    | 5.3%                  | 2,611    | 5.3%              |
| 20 - 24                                            | 2,312     | 4.8%                 | 2,493    | 5.2%                  | 2,187    | 4.4%              |
| 25 - 34                                            | 5,286     | 11.1%                | 5,330    | 11.0%                 | 5,412    | 10.9%             |
| 35 - 44                                            | 5,816     | 12.2%                | 5,678    | 11.7%                 | 5,706    | 11.5%             |
| 45 - 54                                            | 6,824     | 14.3%                | 6,376    | 13.2%                 | 5,951    | 12.0%             |
| 55 - 64                                            | 6,350     | 13.3%                | 6,835    | 14.1%                 | 7,081    | 14.3%             |
| 65 - 74                                            | 4,986     | 10.4%                | 5,790    | 12.0%                 | 6,548    | 13.2%             |
| 75 - 84                                            | 3,634     | 7.6%                 | 3,649    | 7.5%                  | 4,131    | 8.3%              |
| 85+                                                | 1,626     | 3.4%                 | 1,843    | 3.8%                  | 1,884    | 3.8%              |
|                                                    | Census 20 | 010                  | 20       | 15                    | 20       | 20                |
| Race and Ethnicity                                 | Number    | Percent              | Number   | Percent               | Number   | Percent           |
| White Alone                                        | 40,379    | 84.6%                | 40,159   | 83.0%                 | 40,239   | 81.3%             |
| Black Alone                                        | 3,128     | 6.6%                 | 3,364    | 7.0%                  | 3,604    | 7.3%              |
| American Indian Alone                              | 177       | 0.4%                 | 198      | 0.4%                  | 219      | 0.4%              |
| Asian Alone                                        | 772       | 1.6%                 | 867      | 1.8%                  | 982      | 2.0%              |
| Pacific Islander Alone                             | 15        | 0.0%                 | 15       | 0.0%                  | 15       | 0.0%              |
| Some Other Race Alone                              | 2,080     | 4.4%                 | 2,417    | 5.0%                  | 2,832    | 5.7%              |
| Two or More Races                                  | 1,192     | 2.5%                 | 1,381    | 2.9%                  | 1,604    | 3.2%              |
|                                                    |           |                      |          |                       |          |                   |
| Hispanic Origin (Any Race)                         | 9,446     | 19.8%                | 10,927   | 22.6%                 | 12,798   | 25.9%             |
| Data Note: Income is expressed in current dollars. |           |                      |          |                       |          |                   |