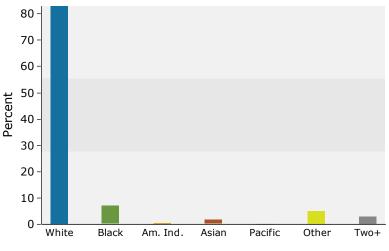

### 2015 Population by Race

65-74

75-84

85+

2015 Percent Hispanic Origin: 25.3%

#### Median Age

The median age in this area is 47.3, compared to U.S. median age of 37.9.

| Race and Ethnicity                       |       |       |       |
|------------------------------------------|-------|-------|-------|
| 2015 White Alone                         | 80.3% | 82.5% | 83.0% |
| 2015 Black Alone                         | 8.3%  | 7.3%  | 7.0%  |
| 2015 American Indian/Alaska Native Alone | 0.3%  | 0.4%  | 0.4%  |
| 2015 Asian Alone                         | 3.1%  | 2.2%  | 1.8%  |
| 2015 Pacific Islander Alone              | 0.0%  | 0.0%  | 0.0%  |
| 2015 Other Race                          | 5.4%  | 5.0%  | 5.0%  |
| 2015 Two or More Races                   | 2.6%  | 2.7%  | 2.9%  |
| 2015 Hispanic Origin (Any Race)          | 25.3% | 22.2% | 22.6% |
|                                          |       |       |       |