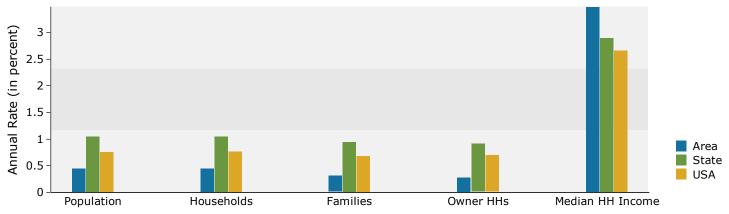

#### Trends 2015-2020

| Summary                                                                                                                                                                                                                                   | Cer                                                                                                                      | sus 2010                                                                                                          |                                                                                                                                      | 2015                                                                                                                              |                                                                                                                                          | 2020                                                                                                              |
|-------------------------------------------------------------------------------------------------------------------------------------------------------------------------------------------------------------------------------------------|--------------------------------------------------------------------------------------------------------------------------|-------------------------------------------------------------------------------------------------------------------|--------------------------------------------------------------------------------------------------------------------------------------|-----------------------------------------------------------------------------------------------------------------------------------|------------------------------------------------------------------------------------------------------------------------------------------|-------------------------------------------------------------------------------------------------------------------|
| Population                                                                                                                                                                                                                                |                                                                                                                          | 21,384                                                                                                            |                                                                                                                                      | 21,868                                                                                                                            |                                                                                                                                          | 22,486                                                                                                            |
| Households                                                                                                                                                                                                                                |                                                                                                                          | 9,167                                                                                                             |                                                                                                                                      | 9,337                                                                                                                             |                                                                                                                                          | 9,586                                                                                                             |
| Families                                                                                                                                                                                                                                  |                                                                                                                          | 6,102                                                                                                             |                                                                                                                                      | 6,158                                                                                                                             |                                                                                                                                          | 6,286                                                                                                             |
| Average Household Size                                                                                                                                                                                                                    |                                                                                                                          | 2.31                                                                                                              |                                                                                                                                      | 2.32                                                                                                                              |                                                                                                                                          | 2.32                                                                                                              |
| Owner Occupied Housing Units                                                                                                                                                                                                              |                                                                                                                          | 6,677                                                                                                             |                                                                                                                                      | 6,432                                                                                                                             |                                                                                                                                          | 6,561                                                                                                             |
| Renter Occupied Housing Units                                                                                                                                                                                                             |                                                                                                                          | 2,490                                                                                                             |                                                                                                                                      | 2,905                                                                                                                             |                                                                                                                                          | 3,026                                                                                                             |
| Median Age                                                                                                                                                                                                                                |                                                                                                                          | 46.1                                                                                                              |                                                                                                                                      | 47.6                                                                                                                              |                                                                                                                                          | 48.5                                                                                                              |
| Trends: 2015 - 2020 Annual Rate                                                                                                                                                                                                           |                                                                                                                          | Area                                                                                                              |                                                                                                                                      | State                                                                                                                             |                                                                                                                                          | National                                                                                                          |
| Population                                                                                                                                                                                                                                |                                                                                                                          | 0.56%                                                                                                             |                                                                                                                                      | 1.05%                                                                                                                             |                                                                                                                                          | 0.75%                                                                                                             |
| Households                                                                                                                                                                                                                                |                                                                                                                          | 0.53%                                                                                                             |                                                                                                                                      | 1.05%                                                                                                                             |                                                                                                                                          | 0.77%                                                                                                             |
| Families                                                                                                                                                                                                                                  |                                                                                                                          | 0.41%                                                                                                             |                                                                                                                                      | 0.95%                                                                                                                             |                                                                                                                                          | 0.69%                                                                                                             |
| Owner HHs                                                                                                                                                                                                                                 |                                                                                                                          | 0.40%                                                                                                             |                                                                                                                                      | 0.91%                                                                                                                             |                                                                                                                                          | 0.70%                                                                                                             |
| Median Household Income                                                                                                                                                                                                                   |                                                                                                                          | 2.98%                                                                                                             |                                                                                                                                      | 2.89%                                                                                                                             |                                                                                                                                          | 2.66%                                                                                                             |
|                                                                                                                                                                                                                                           |                                                                                                                          |                                                                                                                   | 20                                                                                                                                   | 15                                                                                                                                | 20                                                                                                                                       | 20                                                                                                                |
| Households by Income                                                                                                                                                                                                                      |                                                                                                                          |                                                                                                                   | Number                                                                                                                               | Percent                                                                                                                           | Number                                                                                                                                   | Percent                                                                                                           |
| <\$15,000                                                                                                                                                                                                                                 |                                                                                                                          |                                                                                                                   | 1,226                                                                                                                                | 13.1%                                                                                                                             | 1,200                                                                                                                                    | 12.5%                                                                                                             |
| \$15,000 - \$24,999                                                                                                                                                                                                                       |                                                                                                                          |                                                                                                                   | 1,304                                                                                                                                | 14.0%                                                                                                                             | 1,015                                                                                                                                    | 10.6%                                                                                                             |
| \$25,000 - \$34,999                                                                                                                                                                                                                       |                                                                                                                          |                                                                                                                   | 1,124                                                                                                                                | 12.0%                                                                                                                             | 952                                                                                                                                      | 9.9%                                                                                                              |
| \$35,000 - \$49,999                                                                                                                                                                                                                       |                                                                                                                          |                                                                                                                   | 1,393                                                                                                                                | 14.9%                                                                                                                             | 1,344                                                                                                                                    | 14.0%                                                                                                             |
| \$50,000 - \$74,999                                                                                                                                                                                                                       |                                                                                                                          |                                                                                                                   | 1,981                                                                                                                                | 21.2%                                                                                                                             | 2,250                                                                                                                                    | 23.5%                                                                                                             |
| \$75,000 - \$99,999                                                                                                                                                                                                                       |                                                                                                                          |                                                                                                                   | 1,182                                                                                                                                | 12.7%                                                                                                                             | 1,518                                                                                                                                    | 15.8%                                                                                                             |
| \$100,000 - \$149,999                                                                                                                                                                                                                     |                                                                                                                          |                                                                                                                   | 852                                                                                                                                  | 9.1%                                                                                                                              | 936                                                                                                                                      | 9.8%                                                                                                              |
| \$150,000 - \$199,999                                                                                                                                                                                                                     |                                                                                                                          |                                                                                                                   | 155                                                                                                                                  | 1.7%                                                                                                                              | 223                                                                                                                                      | 2.3%                                                                                                              |
| \$200,000+                                                                                                                                                                                                                                |                                                                                                                          |                                                                                                                   | 119                                                                                                                                  | 1.3%                                                                                                                              | 146                                                                                                                                      | 1.5%                                                                                                              |
| Madian Usuahald Transs                                                                                                                                                                                                                    |                                                                                                                          |                                                                                                                   | ± 1 1 000                                                                                                                            |                                                                                                                                   | 4F2 010                                                                                                                                  |                                                                                                                   |
| Median Household Income                                                                                                                                                                                                                   |                                                                                                                          |                                                                                                                   | \$44,909                                                                                                                             |                                                                                                                                   | \$52,010                                                                                                                                 |                                                                                                                   |
| Average Household Income<br>Per Capita Income                                                                                                                                                                                             |                                                                                                                          |                                                                                                                   | \$55,965<br>\$23,661                                                                                                                 |                                                                                                                                   | \$63,045<br>\$26,604                                                                                                                     |                                                                                                                   |
|                                                                                                                                                                                                                                           | Census 20                                                                                                                | 10                                                                                                                | \$23,001<br><b>20</b>                                                                                                                | 15                                                                                                                                |                                                                                                                                          | 20                                                                                                                |
| Population by Age                                                                                                                                                                                                                         | Number                                                                                                                   | Percent                                                                                                           | Number                                                                                                                               | Percent                                                                                                                           | Number                                                                                                                                   | Percent                                                                                                           |
| 0 - 4                                                                                                                                                                                                                                     | 1,086                                                                                                                    | 5.1%                                                                                                              | 1,042                                                                                                                                | 4.8%                                                                                                                              | 1,055                                                                                                                                    | 4.7%                                                                                                              |
| 5 - 9                                                                                                                                                                                                                                     | 1,149                                                                                                                    | 5.4%                                                                                                              | 1,146                                                                                                                                | 5.2%                                                                                                                              | 1,133                                                                                                                                    | 5.0%                                                                                                              |
| 10 - 14                                                                                                                                                                                                                                   | 1,245                                                                                                                    | 5.8%                                                                                                              | 1,198                                                                                                                                | 5.5%                                                                                                                              | 1,272                                                                                                                                    | 5.7%                                                                                                              |
| 15 - 19                                                                                                                                                                                                                                   | 1,163                                                                                                                    | 5.4%                                                                                                              | 1,115                                                                                                                                | 5.1%                                                                                                                              | 1,135                                                                                                                                    | 5.0%                                                                                                              |
| 20 - 24                                                                                                                                                                                                                                   | 981                                                                                                                      | 4.6%                                                                                                              | 1,053                                                                                                                                | 4.8%                                                                                                                              | 953                                                                                                                                      | 4.2%                                                                                                              |
| 25 - 34                                                                                                                                                                                                                                   | 2,219                                                                                                                    | 10.4%                                                                                                             |                                                                                                                                      |                                                                                                                                   |                                                                                                                                          | 10.3%                                                                                                             |
|                                                                                                                                                                                                                                           |                                                                                                                          |                                                                                                                   | 2,271                                                                                                                                | 10.4%                                                                                                                             | 2,326                                                                                                                                    | 10.570                                                                                                            |
| 35 - 44                                                                                                                                                                                                                                   | 2,532                                                                                                                    | 11.8%                                                                                                             | 2,271<br>2,460                                                                                                                       | 10.4%<br>11.2%                                                                                                                    | 2,326<br>2,452                                                                                                                           | 10.9%                                                                                                             |
| 35 - 44<br>45 - 54                                                                                                                                                                                                                        | 2,532<br>2,935                                                                                                           | 11.8%<br>13.7%                                                                                                    |                                                                                                                                      |                                                                                                                                   |                                                                                                                                          |                                                                                                                   |
|                                                                                                                                                                                                                                           |                                                                                                                          |                                                                                                                   | 2,460                                                                                                                                | 11.2%                                                                                                                             | 2,452                                                                                                                                    | 10.9%                                                                                                             |
| 45 - 54                                                                                                                                                                                                                                   | 2,935                                                                                                                    | 13.7%                                                                                                             | 2,460<br>2,775                                                                                                                       | 11.2%<br>12.7%                                                                                                                    | 2,452<br>2,623                                                                                                                           | 10.9%<br>11.7%                                                                                                    |
| 45 - 54<br>55 - 64                                                                                                                                                                                                                        | 2,935<br>2,990                                                                                                           | 13.7%<br>14.0%                                                                                                    | 2,460<br>2,775<br>3,181                                                                                                              | 11.2%<br>12.7%<br>14.5%                                                                                                           | 2,452<br>2,623<br>3,217                                                                                                                  | 10.9%<br>11.7%<br>14.3%                                                                                           |
| 45 - 54<br>55 - 64<br>65 - 74                                                                                                                                                                                                             | 2,935<br>2,990<br>2,506                                                                                                  | 13.7%<br>14.0%<br>11.7%                                                                                           | 2,460<br>2,775<br>3,181<br>2,848                                                                                                     | 11.2%<br>12.7%<br>14.5%<br>13.0%                                                                                                  | 2,452<br>2,623<br>3,217<br>3,280                                                                                                         | 10.9%<br>11.7%<br>14.3%<br>14.6%                                                                                  |
| 45 - 54<br>55 - 64<br>65 - 74<br>75 - 84                                                                                                                                                                                                  | 2,935<br>2,990<br>2,506<br>1,817                                                                                         | 13.7%<br>14.0%<br>11.7%<br>8.5%<br>3.6%                                                                           | 2,460<br>2,775<br>3,181<br>2,848<br>1,887                                                                                            | 11.2%<br>12.7%<br>14.5%<br>13.0%<br>8.6%<br>4.1%                                                                                  | 2,452<br>2,623<br>3,217<br>3,280<br>2,097<br>943                                                                                         | 10.9%<br>11.7%<br>14.3%<br>14.6%<br>9.3%                                                                          |
| 45 - 54<br>55 - 64<br>65 - 74<br>75 - 84                                                                                                                                                                                                  | 2,935<br>2,990<br>2,506<br>1,817<br>761                                                                                  | 13.7%<br>14.0%<br>11.7%<br>8.5%<br>3.6%                                                                           | 2,460<br>2,775<br>3,181<br>2,848<br>1,887<br>893                                                                                     | 11.2%<br>12.7%<br>14.5%<br>13.0%<br>8.6%<br>4.1%                                                                                  | 2,452<br>2,623<br>3,217<br>3,280<br>2,097<br>943                                                                                         | 10.9%<br>11.7%<br>14.3%<br>14.6%<br>9.3%<br>4.2%                                                                  |
| 45 - 54<br>55 - 64<br>65 - 74<br>75 - 84<br>85+<br><b>Race and Ethnicity</b><br>White Alone                                                                                                                                               | 2,935<br>2,990<br>2,506<br>1,817<br>761<br><b>Census 20</b><br>Number<br>17,994                                          | 13.7%<br>14.0%<br>11.7%<br>8.5%<br>3.6%<br>10<br>Percent<br>84.1%                                                 | 2,460<br>2,775<br>3,181<br>2,848<br>1,887<br>893<br><b>20</b><br>Number<br>18,038                                                    | 11.2%<br>12.7%<br>14.5%<br>13.0%<br>8.6%<br>4.1%<br><b>15</b><br>Percent<br>82.5%                                                 | 2,452<br>2,623<br>3,217<br>3,280<br>2,097<br>943<br><b>20</b><br>Number<br>18,161                                                        | 10.9%<br>11.7%<br>14.3%<br>9.3%<br>4.2%<br>20<br>Percent<br>80.8%                                                 |
| 45 - 54<br>55 - 64<br>65 - 74<br>75 - 84<br>85+<br><b>Race and Ethnicity</b><br>White Alone<br>Black Alone                                                                                                                                | 2,935<br>2,990<br>2,506<br>1,817<br>761<br><b>Census 20</b><br>Number<br>17,994<br>1,462                                 | 13.7%<br>14.0%<br>11.7%<br>8.5%<br>3.6%<br>10<br>Percent<br>84.1%<br>6.8%                                         | 2,460<br>2,775<br>3,181<br>2,848<br>1,887<br>893<br><b>20</b><br>Number<br>18,038<br>1,592                                           | 11.2%<br>12.7%<br>14.5%<br>13.0%<br>8.6%<br>4.1%<br><b>15</b><br>Percent<br>82.5%<br>7.3%                                         | 2,452<br>2,623<br>3,217<br>3,280<br>2,097<br>943<br><b>20</b><br>Number<br>18,161<br>1,720                                               | 10.9%<br>11.7%<br>14.3%<br>9.3%<br>4.2%<br>20<br>Percent<br>80.8%<br>7.6%                                         |
| 45 - 54<br>55 - 64<br>65 - 74<br>75 - 84<br>85+<br><b>Race and Ethnicity</b><br>White Alone<br>Black Alone<br>American Indian Alone                                                                                                       | 2,935<br>2,990<br>2,506<br>1,817<br>761<br><b>Census 20</b><br>Number<br>17,994<br>1,462<br>71                           | 13.7%<br>14.0%<br>11.7%<br>8.5%<br>3.6%<br>10<br>Percent<br>84.1%<br>6.8%<br>0.3%                                 | 2,460<br>2,775<br>3,181<br>2,848<br>1,887<br>893<br><b>20</b><br>Number<br>18,038<br>1,592<br>78                                     | 11.2%<br>12.7%<br>14.5%<br>13.0%<br>8.6%<br>4.1%<br><b>15</b><br>Percent<br>82.5%<br>7.3%<br>0.4%                                 | 2,452<br>2,623<br>3,217<br>3,280<br>2,097<br>943<br>943<br><b>20</b><br>Number<br>18,161<br>1,720<br>85                                  | 10.9%<br>11.7%<br>14.3%<br>9.3%<br>4.2%<br>20<br>Percent<br>80.8%<br>7.6%<br>0.4%                                 |
| 45 - 54<br>55 - 64<br>65 - 74<br>75 - 84<br>85+<br><b>Race and Ethnicity</b><br>White Alone<br>Black Alone<br>American Indian Alone<br>Asian Alone                                                                                        | 2,935<br>2,990<br>2,506<br>1,817<br>761<br><b>Census 20</b><br>Number<br>17,994<br>1,462<br>71<br>426                    | 13.7%<br>14.0%<br>11.7%<br>8.5%<br>3.6%<br>10<br>Percent<br>84.1%<br>6.8%<br>0.3%<br>2.0%                         | 2,460<br>2,775<br>3,181<br>2,848<br>1,887<br>893<br><b>20</b><br>Number<br>18,038<br>1,592<br>78<br>482                              | 11.2%<br>12.7%<br>14.5%<br>13.0%<br>8.6%<br>4.1%<br>Percent<br>82.5%<br>7.3%<br>0.4%<br>2.2%                                      | 2,452<br>2,623<br>3,217<br>3,280<br>2,097<br>943<br><b>20</b><br>Number<br>18,161<br>1,720<br>85<br>549                                  | 10.9%<br>11.7%<br>14.3%<br>9.3%<br>4.2%<br>20<br>Percent<br>80.8%<br>7.6%<br>0.4%<br>2.4%                         |
| 45 - 54<br>55 - 64<br>65 - 74<br>75 - 84<br>85+<br><b>Race and Ethnicity</b><br>White Alone<br>Black Alone<br>Black Alone<br>American Indian Alone<br>Asian Alone<br>Pacific Islander Alone                                               | 2,935<br>2,990<br>2,506<br>1,817<br>761<br><b>Census 20</b><br>Number<br>17,994<br>1,462<br>71<br>426<br>5               | 13.7%<br>14.0%<br>11.7%<br>8.5%<br>3.6%<br>10<br>Percent<br>84.1%<br>6.8%<br>0.3%<br>2.0%<br>0.0%                 | 2,460<br>2,775<br>3,181<br>2,848<br>1,887<br>893<br><b>20</b><br>Number<br>18,038<br>1,592<br>78<br>482<br>5                         | 11.2%<br>12.7%<br>14.5%<br>13.0%<br>8.6%<br>4.1%<br><b>15</b><br>Percent<br>82.5%<br>7.3%<br>0.4%<br>2.2%<br>0.0%                 | 2,452<br>2,623<br>3,217<br>3,280<br>2,097<br>943<br><b>20</b><br>Number<br>18,161<br>1,720<br>85<br>549<br>5                             | 10.9%<br>11.7%<br>14.3%<br>9.3%<br>4.2%<br>20<br>20<br>Percent<br>80.8%<br>7.6%<br>0.4%<br>2.4%<br>0.0%           |
| 45 - 54<br>55 - 64<br>65 - 74<br>75 - 84<br>85+<br><b>Race and Ethnicity</b><br>White Alone<br>Black Alone<br>Black Alone<br>American Indian Alone<br>Asian Alone<br>Pacific Islander Alone<br>Some Other Race Alone                      | 2,935<br>2,990<br>2,506<br>1,817<br>761<br><b>Census 20</b><br>Number<br>17,994<br>1,462<br>71<br>426<br>5<br>925        | 13.7%<br>14.0%<br>11.7%<br>8.5%<br>3.6%<br>10<br>Percent<br>84.1%<br>6.8%<br>0.3%<br>2.0%<br>0.0%<br>4.3%         | 2,460<br>2,775<br>3,181<br>2,848<br>1,887<br>893<br><b>20</b><br>Number<br>18,038<br>1,592<br>78<br>482<br>5<br>1,085                | 11.2%<br>12.7%<br>14.5%<br>13.0%<br>8.6%<br>4.1%<br><b>15</b><br>Percent<br>82.5%<br>7.3%<br>0.4%<br>2.2%<br>0.0%<br>5.0%         | 2,452<br>2,623<br>3,217<br>3,280<br>2,097<br>943<br><b>20</b><br>Number<br>18,161<br>1,720<br>85<br>549<br>5<br>549<br>5<br>1,279        | 10.9%<br>11.7%<br>14.3%<br>9.3%<br>4.2%<br>20<br>Percent<br>80.8%<br>7.6%<br>0.4%<br>2.4%<br>0.0%<br>5.7%         |
| 45 - 54<br>55 - 64<br>65 - 74<br>75 - 84<br>85+<br><b>Race and Ethnicity</b><br>White Alone<br>Black Alone<br>Black Alone<br>American Indian Alone<br>Asian Alone<br>Pacific Islander Alone                                               | 2,935<br>2,990<br>2,506<br>1,817<br>761<br><b>Census 20</b><br>Number<br>17,994<br>1,462<br>71<br>426<br>5               | 13.7%<br>14.0%<br>11.7%<br>8.5%<br>3.6%<br>10<br>Percent<br>84.1%<br>6.8%<br>0.3%<br>2.0%<br>0.0%                 | 2,460<br>2,775<br>3,181<br>2,848<br>1,887<br>893<br><b>20</b><br>Number<br>18,038<br>1,592<br>78<br>482<br>5                         | 11.2%<br>12.7%<br>14.5%<br>13.0%<br>8.6%<br>4.1%<br><b>15</b><br>Percent<br>82.5%<br>7.3%<br>0.4%<br>2.2%<br>0.0%                 | 2,452<br>2,623<br>3,217<br>3,280<br>2,097<br>943<br><b>20</b><br>Number<br>18,161<br>1,720<br>85<br>549<br>5                             | 10.9%<br>11.7%<br>14.3%<br>9.3%<br>4.2%<br>20<br>20<br>Percent<br>80.8%<br>7.6%<br>0.4%<br>2.4%<br>0.0%           |
| 45 - 54<br>55 - 64<br>65 - 74<br>75 - 84<br>85+<br><b>Race and Ethnicity</b><br>White Alone<br>Black Alone<br>Black Alone<br>American Indian Alone<br>Asian Alone<br>Pacific Islander Alone<br>Some Other Race Alone<br>Two or More Races | 2,935<br>2,990<br>2,506<br>1,817<br>761<br><b>Census 20</b><br>Number<br>17,994<br>1,462<br>71<br>426<br>5<br>925<br>502 | 13.7%<br>14.0%<br>11.7%<br>8.5%<br>3.6%<br>10<br>Percent<br>84.1%<br>6.8%<br>0.3%<br>2.0%<br>0.0%<br>4.3%<br>2.3% | 2,460<br>2,775<br>3,181<br>2,848<br>1,887<br>893<br><b>20</b><br>Number<br>18,038<br>1,592<br>78<br>482<br>5<br>8<br>482<br>5<br>588 | 11.2%<br>12.7%<br>14.5%<br>13.0%<br>8.6%<br>4.1%<br><b>15</b><br>Percent<br>82.5%<br>7.3%<br>0.4%<br>2.2%<br>0.0%<br>5.0%<br>2.7% | 2,452<br>2,623<br>3,217<br>3,280<br>2,097<br>943<br><b>20</b><br>Number<br>18,161<br>1,720<br>85<br>549<br>5<br>549<br>5<br>1,279<br>686 | 10.9%<br>11.7%<br>14.3%<br>9.3%<br>4.2%<br>20<br>Percent<br>80.8%<br>7.6%<br>0.4%<br>2.4%<br>0.0%<br>5.7%<br>3.1% |
| 45 - 54<br>55 - 64<br>65 - 74<br>75 - 84<br>85+<br><b>Race and Ethnicity</b><br>White Alone<br>Black Alone<br>American Indian Alone<br>Asian Alone<br>Pacific Islander Alone<br>Some Other Race Alone                                     | 2,935<br>2,990<br>2,506<br>1,817<br>761<br><b>Census 20</b><br>Number<br>17,994<br>1,462<br>71<br>426<br>5<br>925        | 13.7%<br>14.0%<br>11.7%<br>8.5%<br>3.6%<br>10<br>Percent<br>84.1%<br>6.8%<br>0.3%<br>2.0%<br>0.0%<br>4.3%         | 2,460<br>2,775<br>3,181<br>2,848<br>1,887<br>893<br><b>20</b><br>Number<br>18,038<br>1,592<br>78<br>482<br>5<br>1,085                | 11.2%<br>12.7%<br>14.5%<br>13.0%<br>8.6%<br>4.1%<br><b>15</b><br>Percent<br>82.5%<br>7.3%<br>0.4%<br>2.2%<br>0.0%<br>5.0%         | 2,452<br>2,623<br>3,217<br>3,280<br>2,097<br>943<br><b>20</b><br>Number<br>18,161<br>1,720<br>85<br>549<br>5<br>549<br>5<br>1,279        | 10.9%<br>11.7%<br>14.3%<br>9.3%<br>4.2%<br>20<br>Percent<br>80.8%<br>7.6%<br>0.4%<br>2.4%<br>0.0%<br>5.7%         |