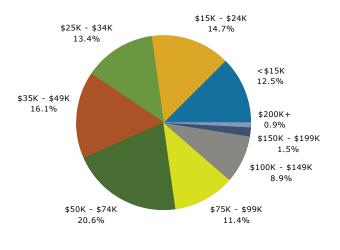

### 2015 Household Income

| C                                                  | 0         | 2010                 |          | 2015                  |          | 2020              |
|----------------------------------------------------|-----------|----------------------|----------|-----------------------|----------|-------------------|
| Summary                                            | Cer       | 1sus 2010            |          | 2015                  |          | 2020              |
| Population                                         |           | 47,744               |          | 48,402                |          | 49,495            |
| Households<br>Families                             |           | 19,728               |          | 19,951                |          | 20,390            |
|                                                    |           | 13,256<br>2.40       |          | 13,278                |          | 13,485<br>2.41    |
| Average Household Size                             |           | 2.40                 |          | 2.40                  |          |                   |
| Owner Occupied Housing Units                       |           |                      |          | 14,188                |          | 14,380            |
| Renter Occupied Housing Units                      |           | 4,907<br>44.2        |          | 5,763<br>45.5         |          | 6,010<br>46.4     |
| Median Age<br>Trends: 2015 - 2020 Annual Rate      |           |                      |          |                       |          |                   |
| Population                                         |           | <b>Area</b><br>0.45% |          | <b>State</b><br>1.05% |          | National<br>0.75% |
| Households                                         |           | 0.43%                |          | 1.05%                 |          | 0.75%             |
| Families                                           |           | 0.31%                |          | 0.95%                 |          | 0.69%             |
| Owner HHs                                          |           | 0.27%                |          | 0.93%                 |          | 0.70%             |
| Median Household Income                            |           | 3.48%                |          | 2.89%                 |          | 2.66%             |
| Action Household Income                            |           | 5.4070               | 20       |                       | 20       | 2.0070            |
| Households by Income                               |           |                      | Number   | Percent               | Number   | Percent           |
| <\$15,000                                          |           |                      | 2,495    | 12.5%                 | 2,435    | 11.9%             |
| \$15,000 - \$24,999                                |           |                      | 2,930    | 14.7%                 | 2,253    | 11.0%             |
| \$25,000 - \$34,999                                |           |                      | 2,674    | 13.4%                 | 2,253    | 11.1%             |
| \$35,000 - \$49,999                                |           |                      | 3,211    | 16.1%                 | 3,102    | 15.2%             |
| \$50,000 - \$74,999                                |           |                      | 4,118    | 20.6%                 | 4,802    | 23.6%             |
| \$75,000 - \$99,999                                |           |                      | 2,270    | 11.4%                 | 3,015    | 14.8%             |
| \$100,000 - \$149,999                              |           |                      | 1,773    | 8.9%                  | 1,881    | 9.2%              |
| \$150,000 - \$199,999                              |           |                      | 298      | 1.5%                  | 420      | 2.1%              |
| \$200,000+                                         |           |                      | 181      | 0.9%                  | 220      | 1.1%              |
| +                                                  |           |                      |          |                       |          |                   |
| Median Household Income                            |           |                      | \$42,515 |                       | \$50,454 |                   |
| Average Household Income                           |           |                      | \$53,651 |                       | \$60,540 |                   |
| Per Capita Income                                  |           |                      | \$22,127 |                       | \$24,950 |                   |
|                                                    | Census 20 | )10                  | 20       | 15                    | 20       | 20                |
| Population by Age                                  | Number    | Percent              | Number   | Percent               | Number   | Percent           |
| 0 - 4                                              | 2,586     | 5.4%                 | 2,474    | 5.1%                  | 2,466    | 5.0%              |
| 5 - 9                                              | 2,670     | 5.6%                 | 2,646    | 5.5%                  | 2,618    | 5.3%              |
| 10 - 14                                            | 2,860     | 6.0%                 | 2,715    | 5.6%                  | 2,899    | 5.9%              |
| 15 - 19                                            | 2,794     | 5.9%                 | 2,572    | 5.3%                  | 2,611    | 5.3%              |
| 20 - 24                                            | 2,312     | 4.8%                 | 2,493    | 5.2%                  | 2,187    | 4.4%              |
| 25 - 34                                            | 5,286     | 11.1%                | 5,330    | 11.0%                 | 5,412    | 10.9%             |
| 35 - 44                                            | 5,816     | 12.2%                | 5,678    | 11.7%                 | 5,706    | 11.5%             |
| 45 - 54                                            | 6,824     | 14.3%                | 6,376    | 13.2%                 | 5,951    | 12.0%             |
| 55 - 64                                            | 6,350     | 13.3%                | 6,835    | 14.1%                 | 7,081    | 14.3%             |
| 65 - 74                                            | 4,986     | 10.4%                | 5,790    | 12.0%                 | 6,548    | 13.2%             |
| 75 - 84                                            | 3,634     | 7.6%                 | 3,649    | 7.5%                  | 4,131    | 8.3%              |
| 85+                                                | 1,626     | 3.4%                 | 1,843    | 3.8%                  | 1,884    | 3.8%              |
|                                                    | Census 20 | 010                  | 20       | 15                    | 20       | 20                |
| Race and Ethnicity                                 | Number    | Percent              | Number   | Percent               | Number   | Percent           |
| White Alone                                        | 40,379    | 84.6%                | 40,159   | 83.0%                 | 40,239   | 81.3%             |
| Black Alone                                        | 3,128     | 6.6%                 | 3,364    | 7.0%                  | 3,604    | 7.3%              |
| American Indian Alone                              | 177       | 0.4%                 | 198      | 0.4%                  | 219      | 0.4%              |
| Asian Alone                                        | 772       | 1.6%                 | 867      | 1.8%                  | 982      | 2.0%              |
| Pacific Islander Alone                             | 15        | 0.0%                 | 15       | 0.0%                  | 15       | 0.0%              |
| Some Other Race Alone                              | 2,080     | 4.4%                 | 2,417    | 5.0%                  | 2,832    | 5.7%              |
| Two or More Races                                  | 1,192     | 2.5%                 | 1,381    | 2.9%                  | 1,604    | 3.2%              |
|                                                    |           |                      |          |                       |          |                   |
| Hispanic Origin (Any Race)                         | 9,446     | 19.8%                | 10,927   | 22.6%                 | 12,798   | 25.9%             |
| Data Note: Income is expressed in current dollars. |           |                      |          |                       |          |                   |