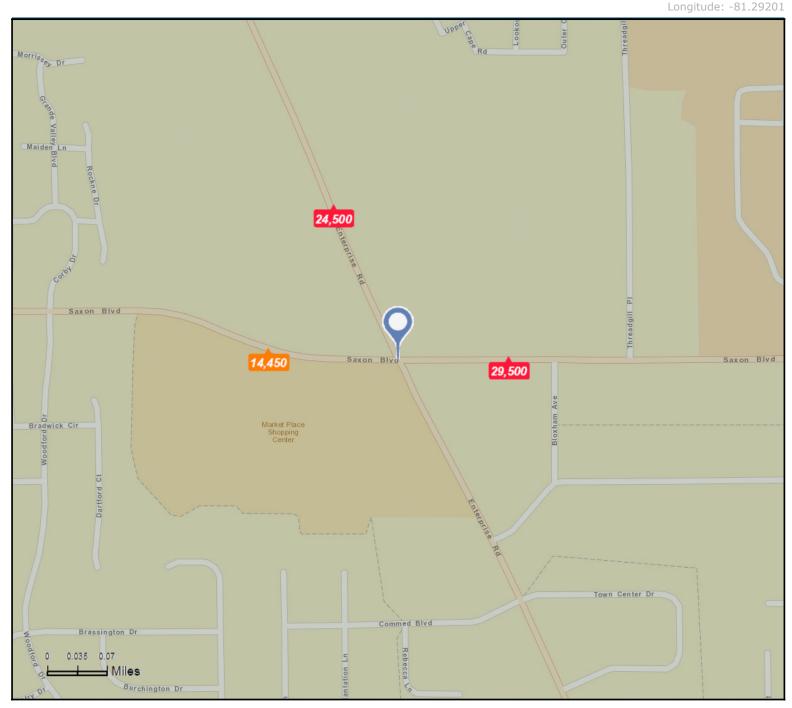

Enterprise Rd & Saxon Blvd, Orange City, Florida, 32763 Ring: 1 mile radius Prepared by Bob Manor, CCIM Latitude: 28.91123 Longitude: -81.29201

| Su | immary                                      | Ce         | ensus 2010    |            | 2015         |            | 2020         |
|----|---------------------------------------------|------------|---------------|------------|--------------|------------|--------------|
|    | Population                                  |            | 6,011         |            | 6,233        |            | 6,460        |
|    | Households                                  |            | 2,657         |            | 2,729        |            | 2,819        |
|    | Families                                    |            | 1,695         |            | 1,726        |            | 1,774        |
|    | Average Household Size                      |            | 2.23          |            | 2.25         |            | 2.26         |
|    | Owner Occupied Housing Units                |            | 1,632         |            | 1,576        |            | 1,622        |
|    | Renter Occupied Housing Units               |            | 1,025         |            | 1,153        |            | 1,198        |
|    | Median Age                                  |            | 45.6          |            | 47.3         |            | 48.9         |
| Tr | ends: 2015 - 2020 Annual Rate               |            | Area          |            | State        |            | National     |
|    | Population                                  |            | 0.72%         |            | 1.05%        |            | 0.75%        |
|    | Households                                  |            | 0.65%         |            | 1.05%        |            | 0.77%        |
|    | Families                                    |            | 0.55%         |            | 0.95%        |            | 0.69%        |
|    | Owner HHs                                   |            | 0.58%         |            | 0.91%        |            | 0.70%        |
|    | Median Household Income                     |            | 3.75%         |            | 2.89%        |            | 2.66%        |
|    |                                             |            |               | 2          | 2015         | 20         | 20           |
| Ho | ouseholds by Income                         |            |               | Number     | Percent      | Number     | Percent      |
|    | <\$15,000                                   |            |               | 400        | 14.7%        | 404        | 14.3%        |
|    | \$15,000 - \$24,999                         |            |               | 451        | 16.5%        | 360        | 12.8%        |
|    | \$25,000 - \$34,999                         |            |               | 320        | 11.7%        | 276        | 9.8%         |
|    | \$35,000 - \$49,999                         |            |               | 383        | 14.0%        | 375        | 13.3%        |
|    | \$50,000 - \$74,999                         |            |               | 507        | 18.6%        | 560        | 19.9%        |
|    | \$75,000 - \$99,999                         |            |               | 301        | 11.0%        | 408        | 14.5%        |
|    | \$100,000 - \$149,999                       |            |               | 254        | 9.3%         | 280        | 9.9%         |
|    | \$150,000 - \$199,999                       |            |               | 67         | 2.5%         | 103        | 3.7%         |
|    | \$200,000+                                  |            |               | 45         | 1.6%         | 54         | 1.9%         |
|    |                                             |            |               |            |              |            |              |
|    | Median Household Income                     |            |               | \$41,369   |              | \$49,733   |              |
|    | Average Household Income                    |            |               | \$55,778   |              | \$63,228   |              |
|    | Per Capita Income                           |            |               | \$24,079   |              | \$27,204   |              |
| Da |                                             | Census 2   |               |            | 2015         |            | 20           |
|    | pulation by Age                             | Number     | Percent       | Number     | Percent      | Number     | Percent      |
|    | 0 - 4<br>5 - 9                              | 302<br>360 | 5.0%<br>6.0%  | 286<br>350 | 4.6%<br>5.6% | 287<br>337 | 4.4%<br>5.2% |
|    | 5 - 9<br>10 - 14                            | 360        | 6.3%          | 385        | 6.2%         | 390        | 5.2%<br>6.0% |
|    | 10 - 14<br>15 - 19                          | 378        | 5.5%          | 336        | 5.4%         | 353        | 5.5%         |
|    | 20 - 24                                     | 272        |               |            | 4.5%         |            | 5.5%<br>4.1% |
|    | 20 - 24<br>25 - 34                          | 620        | 4.5%<br>10.3% | 283<br>641 | 4.5%         | 262<br>642 | 4.1%<br>9.9% |
|    | 25 - 54<br>35 - 44                          | 697        | 11.6%         | 675        | 10.3%        | 676        | 9.9%         |
|    | 45 - 54                                     | 776        | 12.9%         | 746        | 12.0%        | 731        | 11.3%        |
|    | 55 - 64                                     | 809        | 13.5%         | 878        | 14.1%        | 867        | 13.4%        |
|    | 65 - 74                                     | 679        | 11.3%         | 763        | 12.2%        | 930        | 14.4%        |
|    | 75 - 84                                     | 529        | 8.8%          | 588        | 9.4%         | 651        | 14.4%        |
|    | 85+                                         | 256        | 4.3%          | 302        | 4.8%         | 334        | 5.2%         |
|    | 037                                         | Census 2   |               |            | 4.8%         |            | <b>20</b>    |
| Pa | ice and Ethnicity                           | Number     | Percent       | Number     | Percent      | Number     | Percent      |
|    | White Alone                                 | 4,935      | 82.1%         | 5,004      | 80.3%        | 5,066      | 78.4%        |
|    | Black Alone                                 | 470        | 7.8%          | 518        | 8.3%         | 564        | 8.7%         |
|    | American Indian Alone                       | 18         | 0.3%          | 20         | 0.3%         | 21         | 0.3%         |
|    | Asian Alone                                 | 168        | 2.8%          | 191        | 3.1%         | 218        | 3.4%         |
|    | Pacific Islander Alone                      | 0          | 0.0%          | 0          | 0.0%         | 0          | 0.0%         |
|    | Some Other Race Alone                       | 284        | 4.7%          | 338        | 5.4%         | 402        | 6.2%         |
|    | Two or More Races                           | 136        | 2.3%          | 161        | 2.6%         | 189        | 2.9%         |
|    |                                             |            | - • -         |            |              |            |              |
|    | Hispanic Origin (Any Race)                  | 1,329      | 22.1%         | 1,578      | 25.3%        | 1,871      | 29.0%        |
|    | te: Income is expressed in current dollars. |            |               |            |              |            |              |
|    |                                             |            |               |            |              |            |              |

Source: U.S. Census Bureau, Census 2010 Summary File 1. Esri forecasts for 2015 and 2020.

Enterprise Rd & Saxon Blvd, Orange City, Florida, 32763 Ring: 1 mile radius Prepared by Bob Manor, CCIM Latitude: 28.91123 Longitude: -81.29201