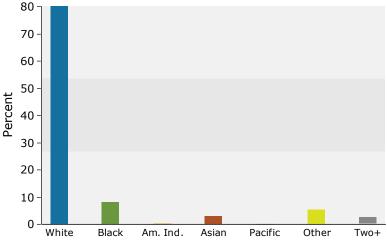

### 2015 Population by Race

<sup>2015</sup> Percent Hispanic Origin: 22.2%

Enterprise Rd & Saxon Blvd, Orange City, Florida, 32763 Ring: 3 mile radius Prepared by Bob Manor, CCIM Latitude: 28.91123 Longitude: -81.29201

| C                                                  | 0         | 2010                 |          | 2015                  |          | 2020              |
|----------------------------------------------------|-----------|----------------------|----------|-----------------------|----------|-------------------|
| Summary                                            | Cer       | 1sus 2010            |          | 2015                  |          | 2020              |
| Population                                         |           | 47,744               |          | 48,402                |          | 49,495            |
| Households<br>Families                             |           | 19,728               |          | 19,951                |          | 20,390            |
|                                                    |           | 13,256<br>2.40       |          | 13,278                |          | 13,485<br>2.41    |
| Average Household Size                             |           | 2.40                 |          | 2.40                  |          |                   |
| Owner Occupied Housing Units                       |           |                      |          | 14,188                |          | 14,380            |
| Renter Occupied Housing Units                      |           | 4,907<br>44.2        |          | 5,763<br>45.5         |          | 6,010<br>46.4     |
| Median Age<br>Trends: 2015 - 2020 Annual Rate      |           |                      |          |                       |          |                   |
| Population                                         |           | <b>Area</b><br>0.45% |          | <b>State</b><br>1.05% |          | National<br>0.75% |
| Households                                         |           | 0.43%                |          | 1.05%                 |          | 0.75%             |
| Families                                           |           | 0.31%                |          | 0.95%                 |          | 0.69%             |
| Owner HHs                                          |           | 0.27%                |          | 0.93%                 |          | 0.70%             |
| Median Household Income                            |           | 3.48%                |          | 2.89%                 |          | 2.66%             |
| Action Household Income                            |           | 5.4070               | 20       |                       | 20       | 2.0070            |
| Households by Income                               |           |                      | Number   | Percent               | Number   | Percent           |
| <\$15,000                                          |           |                      | 2,495    | 12.5%                 | 2,435    | 11.9%             |
| \$15,000 - \$24,999                                |           |                      | 2,930    | 14.7%                 | 2,253    | 11.0%             |
| \$25,000 - \$34,999                                |           |                      | 2,674    | 13.4%                 | 2,253    | 11.1%             |
| \$35,000 - \$49,999                                |           |                      | 3,211    | 16.1%                 | 3,102    | 15.2%             |
| \$50,000 - \$74,999                                |           |                      | 4,118    | 20.6%                 | 4,802    | 23.6%             |
| \$75,000 - \$99,999                                |           |                      | 2,270    | 11.4%                 | 3,015    | 14.8%             |
| \$100,000 - \$149,999                              |           |                      | 1,773    | 8.9%                  | 1,881    | 9.2%              |
| \$150,000 - \$199,999                              |           |                      | 298      | 1.5%                  | 420      | 2.1%              |
| \$200,000+                                         |           |                      | 181      | 0.9%                  | 220      | 1.1%              |
| +                                                  |           |                      |          |                       |          |                   |
| Median Household Income                            |           |                      | \$42,515 |                       | \$50,454 |                   |
| Average Household Income                           |           |                      | \$53,651 |                       | \$60,540 |                   |
| Per Capita Income                                  |           |                      | \$22,127 |                       | \$24,950 |                   |
|                                                    | Census 20 | )10                  | 20       | 15                    | 20       | 20                |
| Population by Age                                  | Number    | Percent              | Number   | Percent               | Number   | Percent           |
| 0 - 4                                              | 2,586     | 5.4%                 | 2,474    | 5.1%                  | 2,466    | 5.0%              |
| 5 - 9                                              | 2,670     | 5.6%                 | 2,646    | 5.5%                  | 2,618    | 5.3%              |
| 10 - 14                                            | 2,860     | 6.0%                 | 2,715    | 5.6%                  | 2,899    | 5.9%              |
| 15 - 19                                            | 2,794     | 5.9%                 | 2,572    | 5.3%                  | 2,611    | 5.3%              |
| 20 - 24                                            | 2,312     | 4.8%                 | 2,493    | 5.2%                  | 2,187    | 4.4%              |
| 25 - 34                                            | 5,286     | 11.1%                | 5,330    | 11.0%                 | 5,412    | 10.9%             |
| 35 - 44                                            | 5,816     | 12.2%                | 5,678    | 11.7%                 | 5,706    | 11.5%             |
| 45 - 54                                            | 6,824     | 14.3%                | 6,376    | 13.2%                 | 5,951    | 12.0%             |
| 55 - 64                                            | 6,350     | 13.3%                | 6,835    | 14.1%                 | 7,081    | 14.3%             |
| 65 - 74                                            | 4,986     | 10.4%                | 5,790    | 12.0%                 | 6,548    | 13.2%             |
| 75 - 84                                            | 3,634     | 7.6%                 | 3,649    | 7.5%                  | 4,131    | 8.3%              |
| 85+                                                | 1,626     | 3.4%                 | 1,843    | 3.8%                  | 1,884    | 3.8%              |
|                                                    | Census 20 | 010                  | 20       | 15                    | 20       | 20                |
| Race and Ethnicity                                 | Number    | Percent              | Number   | Percent               | Number   | Percent           |
| White Alone                                        | 40,379    | 84.6%                | 40,159   | 83.0%                 | 40,239   | 81.3%             |
| Black Alone                                        | 3,128     | 6.6%                 | 3,364    | 7.0%                  | 3,604    | 7.3%              |
| American Indian Alone                              | 177       | 0.4%                 | 198      | 0.4%                  | 219      | 0.4%              |
| Asian Alone                                        | 772       | 1.6%                 | 867      | 1.8%                  | 982      | 2.0%              |
| Pacific Islander Alone                             | 15        | 0.0%                 | 15       | 0.0%                  | 15       | 0.0%              |
| Some Other Race Alone                              | 2,080     | 4.4%                 | 2,417    | 5.0%                  | 2,832    | 5.7%              |
| Two or More Races                                  | 1,192     | 2.5%                 | 1,381    | 2.9%                  | 1,604    | 3.2%              |
|                                                    |           |                      |          |                       |          |                   |
| Hispanic Origin (Any Race)                         | 9,446     | 19.8%                | 10,927   | 22.6%                 | 12,798   | 25.9%             |
| Data Note: Income is expressed in current dollars. |           |                      |          |                       |          |                   |