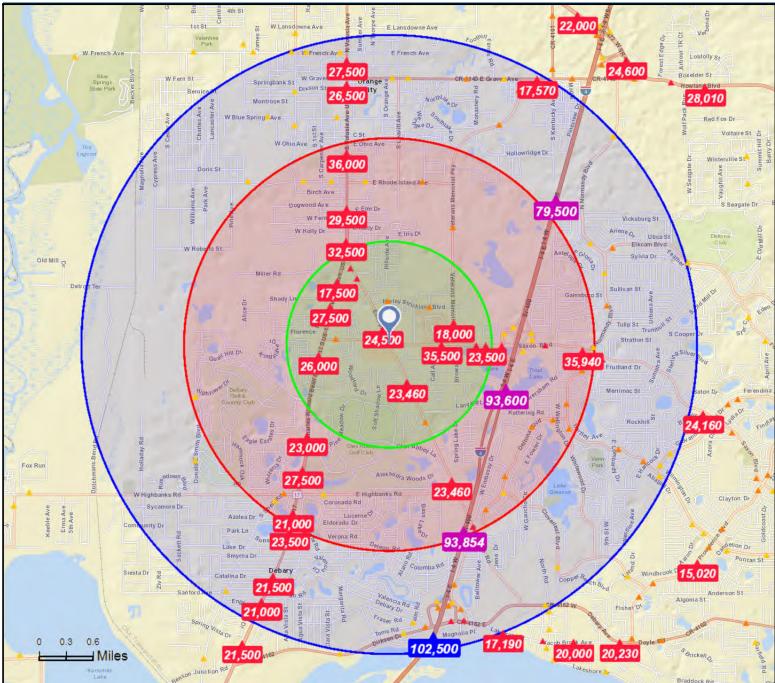

Enterprise Rd & Saxon Blvd, Orange City, Florida, 32763 Ring: 1 mile radius Prepared by Bob Manor, CCIM Latitude: 28.91123 Longitude: -81.29201

| Su | immary                                      | Ce         | ensus 2010    |            | 2015         |            | 2020         |
|----|---------------------------------------------|------------|---------------|------------|--------------|------------|--------------|
|    | Population                                  |            | 6,011         |            | 6,233        |            | 6,460        |
|    | Households                                  |            | 2,657         |            | 2,729        |            | 2,819        |
|    | Families                                    |            | 1,695         |            | 1,726        |            | 1,774        |
|    | Average Household Size                      |            | 2.23          |            | 2.25         |            | 2.26         |
|    | Owner Occupied Housing Units                |            | 1,632         |            | 1,576        |            | 1,622        |
|    | Renter Occupied Housing Units               |            | 1,025         |            | 1,153        |            | 1,198        |
|    | Median Age                                  |            | 45.6          |            | 47.3         |            | 48.9         |
| Tr | ends: 2015 - 2020 Annual Rate               |            | Area          |            | State        |            | National     |
|    | Population                                  |            | 0.72%         |            | 1.05%        |            | 0.75%        |
|    | Households                                  |            | 0.65%         |            | 1.05%        |            | 0.77%        |
|    | Families                                    |            | 0.55%         |            | 0.95%        |            | 0.69%        |
|    | Owner HHs                                   |            | 0.58%         |            | 0.91%        |            | 0.70%        |
|    | Median Household Income                     |            | 3.75%         |            | 2.89%        |            | 2.66%        |
|    |                                             |            |               | 2          | 2015         | 20         | 20           |
| Ho | ouseholds by Income                         |            |               | Number     | Percent      | Number     | Percent      |
|    | <\$15,000                                   |            |               | 400        | 14.7%        | 404        | 14.3%        |
|    | \$15,000 - \$24,999                         |            |               | 451        | 16.5%        | 360        | 12.8%        |
|    | \$25,000 - \$34,999                         |            |               | 320        | 11.7%        | 276        | 9.8%         |
|    | \$35,000 - \$49,999                         |            |               | 383        | 14.0%        | 375        | 13.3%        |
|    | \$50,000 - \$74,999                         |            |               | 507        | 18.6%        | 560        | 19.9%        |
|    | \$75,000 - \$99,999                         |            |               | 301        | 11.0%        | 408        | 14.5%        |
|    | \$100,000 - \$149,999                       |            |               | 254        | 9.3%         | 280        | 9.9%         |
|    | \$150,000 - \$199,999                       |            |               | 67         | 2.5%         | 103        | 3.7%         |
|    | \$200,000+                                  |            |               | 45         | 1.6%         | 54         | 1.9%         |
|    |                                             |            |               |            |              |            |              |
|    | Median Household Income                     |            |               | \$41,369   |              | \$49,733   |              |
|    | Average Household Income                    |            |               | \$55,778   |              | \$63,228   |              |
|    | Per Capita Income                           |            |               | \$24,079   |              | \$27,204   |              |
| Da |                                             | Census 2   |               |            | 2015         |            | 20           |
|    | pulation by Age                             | Number     | Percent       | Number     | Percent      | Number     | Percent      |
|    | 0 - 4<br>5 - 9                              | 302<br>360 | 5.0%<br>6.0%  | 286<br>350 | 4.6%<br>5.6% | 287<br>337 | 4.4%<br>5.2% |
|    | 5 - 9<br>10 - 14                            | 360        | 6.3%          | 385        | 6.2%         | 390        | 5.2%<br>6.0% |
|    | 10 - 14<br>15 - 19                          | 378        | 5.5%          | 336        | 5.4%         | 353        | 5.5%         |
|    | 20 - 24                                     | 272        |               |            | 4.5%         |            | 5.5%<br>4.1% |
|    | 20 - 24<br>25 - 34                          | 620        | 4.5%<br>10.3% | 283<br>641 | 4.5%         | 262<br>642 | 4.1%<br>9.9% |
|    | 25 - 54<br>35 - 44                          | 697        | 11.6%         | 675        | 10.3%        | 676        | 9.9%         |
|    | 45 - 54                                     | 776        | 12.9%         | 746        | 12.0%        | 731        | 11.3%        |
|    | 55 - 64                                     | 809        | 13.5%         | 878        | 14.1%        | 867        | 13.4%        |
|    | 65 - 74                                     | 679        | 11.3%         | 763        | 12.2%        | 930        | 14.4%        |
|    | 75 - 84                                     | 529        | 8.8%          | 588        | 9.4%         | 651        | 14.4%        |
|    | 85+                                         | 256        | 4.3%          | 302        | 4.8%         | 334        | 5.2%         |
|    | 037                                         | Census 2   |               |            | 4.8%         |            | <b>20</b>    |
| Pa | ice and Ethnicity                           | Number     | Percent       | Number     | Percent      | Number     | Percent      |
|    | White Alone                                 | 4,935      | 82.1%         | 5,004      | 80.3%        | 5,066      | 78.4%        |
|    | Black Alone                                 | 470        | 7.8%          | 518        | 8.3%         | 564        | 8.7%         |
|    | American Indian Alone                       | 18         | 0.3%          | 20         | 0.3%         | 21         | 0.3%         |
|    | Asian Alone                                 | 168        | 2.8%          | 191        | 3.1%         | 218        | 3.4%         |
|    | Pacific Islander Alone                      | 0          | 0.0%          | 0          | 0.0%         | 0          | 0.0%         |
|    | Some Other Race Alone                       | 284        | 4.7%          | 338        | 5.4%         | 402        | 6.2%         |
|    | Two or More Races                           | 136        | 2.3%          | 161        | 2.6%         | 189        | 2.9%         |
|    |                                             |            | - • -         |            |              |            |              |
|    | Hispanic Origin (Any Race)                  | 1,329      | 22.1%         | 1,578      | 25.3%        | 1,871      | 29.0%        |
|    | te: Income is expressed in current dollars. |            |               |            |              |            |              |
|    |                                             |            |               |            |              |            |              |

Source: U.S. Census Bureau, Census 2010 Summary File 1. Esri forecasts for 2015 and 2020.

Enterprise Rd & Saxon Blvd, Orange City, Florida, 32763 Ring: 1 mile radius Prepared by Bob Manor, CCIM Latitude: 28.91123 Longitude: -81.29201