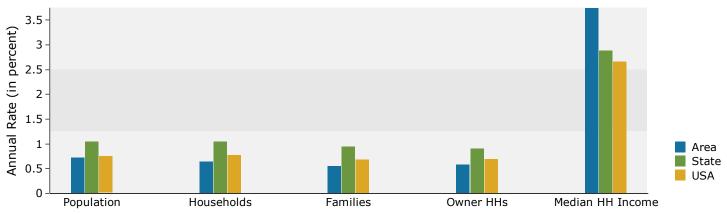

|            | - • -         |            |              |            |              |
|    | Hispanic Origin (Any Race)                  | 1,329      | 22.1%         | 1,578      | 25.3%        | 1,871      | 29.0%        |
|    | te: Income is expressed in current dollars. |            |               |            |              |            |              |
|    |                                             |            |               |            |              |            |              |

Source: U.S. Census Bureau, Census 2010 Summary File 1. Esri forecasts for 2015 and 2020.



Enterprise Rd & Saxon Blvd, Orange City, Florida, 32763 Ring: 1 mile radius Prepared by Bob Manor, CCIM Latitude: 28.91123 Longitude: -81.29201

#### Trends 2015-2020







### 2015 Household Income



### 2015 Population by Race



65-74

75-84

85+

2015 Percent Hispanic Origin: 25.3%

#### Source: U.S. Census Bureau, Census 2010 Summary File 1. Esri forecasts for 2015 and 2020.

2015 2020



Enterprise Rd & Saxon Blvd, Orange City, Florida, 32763 Ring: 2 mile radius Prepared by Bob Manor, CCIM Latitude: 28.91123 Longitude: -81.29201

| Summary                                                                                                                                                                                                                                   | Cer                                                                                                                      | sus 2010