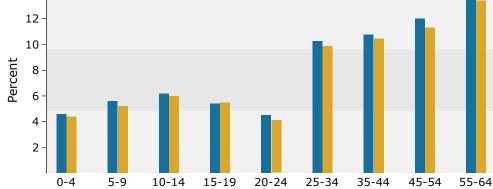

|            | - • -         |            |              |            |              |
|    | Hispanic Origin (Any Race)                  | 1,329      | 22.1%         | 1,578      | 25.3%        | 1,871      | 29.0%        |
|    | te: Income is expressed in current dollars. |            |               |            |              |            |              |
|    |                                             |            |               |            |              |            |              |

Source: U.S. Census Bureau, Census 2010 Summary File 1. Esri forecasts for 2015 and 2020.



Enterprise Rd & Saxon Blvd, Orange City, Florida, 32763 Ring: 1 mile radius Prepared by Bob Manor, CCIM Latitude: 28.91123 Longitude: -81.29201

#### Trends 2015-2020







### 2015 Household Income



### 2015 Population by Race



65-74

75-84

85+

2015 Percent Hispanic Origin: 25.3%

#### Source: U.S. Census Bureau, Census 2010 Summary File 1. Esri forecasts for 2015 and 2020.

2015 2020



Enterprise Rd & Saxon Blvd, Orange City, Florida, 32763 Ring: 2 mile radius Prepared by Bob Manor, CCIM Latitude: 28.91123 Longitude: -81.29201

| Summary                                                                                                                                                                                                                                   | Cer                                                                                                                      | sus 2010