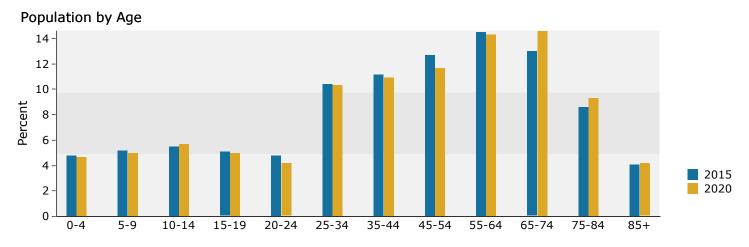

#### Trends 2015-2020

| C                                                  | 0         | 2010                 |          | 2015                  |          | 2020              |
|----------------------------------------------------|-----------|----------------------|----------|-----------------------|----------|-------------------|
| Summary                                            | Cer       | 1sus 2010            |          | 2015                  |          | 2020              |
| Population                                         |           | 47,744               |          | 48,402                |          | 49,495            |
| Households<br>Families                             |           | 19,728               |          | 19,951                |          | 20,390            |
|                                                    |           | 13,256<br>2.40       |          | 13,278                |          | 13,485<br>2.41    |
| Average Household Size                             |           | 2.40                 |          | 2.40                  |          |                   |
| Owner Occupied Housing Units                       |           |                      |          | 14,188                |          | 14,380            |
| Renter Occupied Housing Units                      |           | 4,907<br>44.2        |          | 5,763<br>45.5         |          | 6,010<br>46.4     |
| Median Age<br>Trends: 2015 - 2020 Annual Rate      |           |                      |          |                       |          |                   |
| Population                                         |           | <b>Area</b><br>0.45% |          | <b>State</b><br>1.05% |          | National<br>0.75% |
| Households                                         |           | 0.43%                |          | 1.05%                 |          | 0.75%             |
| Families                                           |           | 0.31%                |          | 0.95%                 |          | 0.69%             |
| Owner HHs                                          |           | 0.27%                |          | 0.93%                 |          | 0.70%             |
| Median Household Income                            |           | 3.48%                |          | 2.89%                 |          | 2.66%             |
| Action Household Income                            |           | 5.4070               | 20       |                       | 20       | 2.0070            |
| Households by Income                               |           |                      | Number   | Percent               | Number   | Percent           |
| <\$15,000                                          |           |                      | 2,495    | 12.5%                 | 2,435    | 11.9%             |
| \$15,000 - \$24,999                                |           |                      | 2,930    | 14.7%                 | 2,253    | 11.0%             |
| \$25,000 - \$34,999                                |           |                      | 2,674    | 13.4%                 | 2,253    | 11.1%             |
| \$35,000 - \$49,999                                |           |                      | 3,211    | 16.1%                 | 3,102    | 15.2%             |
| \$50,000 - \$74,999                                |           |                      | 4,118    | 20.6%                 | 4,802    | 23.6%             |
| \$75,000 - \$99,999                                |           |                      | 2,270    | 11.4%                 | 3,015    | 14.8%             |
| \$100,000 - \$149,999                              |           |                      | 1,773    | 8.9%                  | 1,881    | 9.2%              |
| \$150,000 - \$199,999                              |           |                      | 298      | 1.5%                  | 420      | 2.1%              |
| \$200,000+                                         |           |                      | 181      | 0.9%                  | 220      | 1.1%              |
| +                                                  |           |                      |          |                       |          |                   |
| Median Household Income                            |           |                      | \$42,515 |                       | \$50,454 |                   |
| Average Household Income                           |           |                      | \$53,651 |                       | \$60,540 |                   |
| Per Capita Income                                  |           |                      | \$22,127 |                       | \$24,950 |                   |
|                                                    | Census 20 | )10                  | 20       | 15                    | 20       | 20                |
| Population by Age                                  | Number    | Percent              | Number   | Percent               | Number   | Percent           |
| 0 - 4                                              | 2,586     | 5.4%                 | 2,474    | 5.1%                  | 2,466    | 5.0%              |
| 5 - 9                                              | 2,670     | 5.6%                 | 2,646    | 5.5%                  | 2,618    | 5.3%              |
| 10 - 14                                            | 2,860     | 6.0%                 | 2,715    | 5.6%                  | 2,899    | 5.9%              |
| 15 - 19                                            | 2,794     | 5.9%                 | 2,572    | 5.3%                  | 2,611    | 5.3%              |
| 20 - 24                                            | 2,312     | 4.8%                 | 2,493    | 5.2%                  | 2,187    | 4.4%              |
| 25 - 34                                            | 5,286     | 11.1%                | 5,330    | 11.0%                 | 5,412    | 10.9%             |
| 35 - 44                                            | 5,816     | 12.2%                | 5,678    | 11.7%                 | 5,706    | 11.5%             |
| 45 - 54                                            | 6,824     | 14.3%                | 6,376    | 13.2%                 | 5,951    | 12.0%             |
| 55 - 64                                            | 6,350     | 13.3%                | 6,835    | 14.1%                 | 7,081    | 14.3%             |
| 65 - 74                                            | 4,986     | 10.4%                | 5,790    | 12.0%                 | 6,548    | 13.2%             |
| 75 - 84                                            | 3,634     | 7.6%                 | 3,649    | 7.5%                  | 4,131    | 8.3%              |
| 85+                                                | 1,626     | 3.4%                 | 1,843    | 3.8%                  | 1,884    | 3.8%              |
|                                                    | Census 20 | 010                  | 20       | 15                    | 20       | 20                |
| Race and Ethnicity                                 | Number    | Percent              | Number   | Percent               | Number   | Percent           |
| White Alone                                        | 40,379    | 84.6%                | 40,159   | 83.0%                 | 40,239   | 81.3%             |
| Black Alone                                        | 3,128     | 6.6%                 | 3,364    | 7.0%                  | 3,604    | 7.3%              |
| American Indian Alone                              | 177       | 0.4%                 | 198      | 0.4%                  | 219      | 0.4%              |
| Asian Alone                                        | 772       | 1.6%                 | 867      | 1.8%                  | 982      | 2.0%              |
| Pacific Islander Alone                             | 15        | 0.0%                 | 15       | 0.0%                  | 15       | 0.0%              |
| Some Other Race Alone                              | 2,080     | 4.4%                 | 2,417    | 5.0%                  | 2,832    | 5.7%              |
| Two or More Races                                  | 1,192     | 2.5%                 | 1,381    | 2.9%                  | 1,604    | 3.2%              |
|                                                    |           |                      |          |                       |          |                   |
| Hispanic Origin (Any Race)                         | 9,446     | 19.8%                | 10,927   | 22.6%                 | 12,798   | 25.9%             |
| Data Note: Income is expressed in current dollars. |           |                      |          |                       |          |                   |