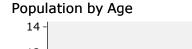

### 2015 Population by Race

65-74

75-84

85+

2015 Percent Hispanic Origin: 25.3%