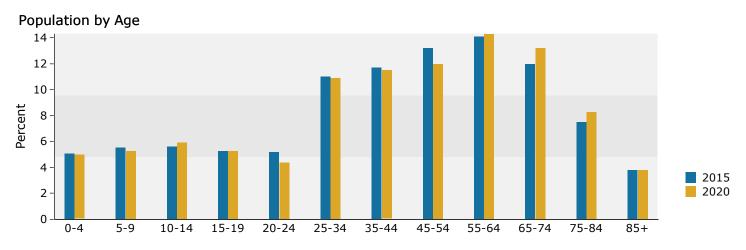

| C                                                  | 0         | 2010                 |          | 2015                  |          | 2020              |
|----------------------------------------------------|-----------|----------------------|----------|-----------------------|----------|-------------------|
| Summary                                            | Cer       | 1sus 2010            |          | 2015                  |          | 2020              |
| Population                                         |           | 47,744               |          | 48,402                |          | 49,495            |
| Households<br>Families                             |           | 19,728               |          | 19,951                |          | 20,390            |
|                                                    |           | 13,256<br>2.40       |          | 13,278                |          | 13,485<br>2.41    |
| Average Household Size                             |           | 2.40                 |          | 2.40                  |          |                   |
| Owner Occupied Housing Units                       |           |                      |          | 14,188                |          | 14,380            |
| Renter Occupied Housing Units                      |           | 4,907<br>44.2        |          | 5,763<br>45.5         |          | 6,010<br>46.4     |
| Median Age<br>Trends: 2015 - 2020 Annual Rate      |           |                      |          |                       |          |                   |
| Population                                         |           | <b>Area</b><br>0.45% |          | <b>State</b><br>1.05% |          | National<br>0.75% |
| Households                                         |           | 0.43%                |          | 1.05%                 |          | 0.75%             |
| Families                                           |           | 0.31%                |          | 0.95%                 |          | 0.69%             |
| Owner HHs                                          |           | 0.27%                |          | 0.93%                 |          | 0.70%             |
| Median Household Income                            |           | 3.48%                |          | 2.89%                 |          | 2.66%             |
| Action Household Income                            |           | 5.4070               | 20       |                       | 20       | 2.0070            |
| Households by Income                               |           |                      | Number   | Percent               | Number   | Percent           |
| <\$15,000                                          |           |                      | 2,495    | 12.5%                 | 2,435    | 11.9%             |
| \$15,000 - \$24,999                                |           |                      | 2,930    | 14.7%                 | 2,253    | 11.0%             |
| \$25,000 - \$34,999                                |           |                      | 2,674    | 13.4%                 | 2,253    | 11.1%             |
| \$35,000 - \$49,999                                |           |                      | 3,211    | 16.1%                 | 3,102    | 15.2%             |
| \$50,000 - \$74,999                                |           |                      | 4,118    | 20.6%                 | 4,802    | 23.6%             |
| \$75,000 - \$99,999                                |           |                      | 2,270    | 11.4%                 | 3,015    | 14.8%             |
| \$100,000 - \$149,999                              |           |                      | 1,773    | 8.9%                  | 1,881    | 9.2%              |
| \$150,000 - \$199,999                              |           |                      | 298      | 1.5%                  | 420      | 2.1%              |
| \$200,000+                                         |           |                      | 181      | 0.9%                  | 220      | 1.1%              |
| +                                                  |           |                      |          |                       |          |                   |
| Median Household Income                            |           |                      | \$42,515 |                       | \$50,454 |                   |
| Average Household Income                           |           |                      | \$53,651 |                       | \$60,540 |                   |
| Per Capita Income                                  |           |                      | \$22,127 |                       | \$24,950 |                   |
|                                                    | Census 20 | )10                  | 20       | 15                    | 20       | 20                |
| Population by Age                                  | Number    | Percent              | Number   | Percent               | Number   | Percent           |
| 0 - 4                                              | 2,586     | 5.4%                 | 2,474    | 5.1%                  | 2,466    | 5.0%              |
| 5 - 9                                              | 2,670     | 5.6%                 | 2,646    | 5.5%                  | 2,618    | 5.3%              |
| 10 - 14                                            | 2,860     | 6.0%                 | 2,715    | 5.6%                  | 2,899    | 5.9%              |
| 15 - 19                                            | 2,794     | 5.9%                 | 2,572    | 5.3%                  | 2,611    | 5.3%              |
| 20 - 24                                            | 2,312     | 4.8%                 | 2,493    | 5.2%                  | 2,187    | 4.4%              |
| 25 - 34                                            | 5,286     | 11.1%                | 5,330    | 11.0%                 | 5,412    | 10.9%             |
| 35 - 44                                            | 5,816     | 12.2%                | 5,678    | 11.7%                 | 5,706    | 11.5%             |
| 45 - 54                                            | 6,824     | 14.3%                | 6,376    | 13.2%                 | 5,951    | 12.0%             |
| 55 - 64                                            | 6,350     | 13.3%                | 6,835    | 14.1%                 | 7,081    | 14.3%             |
| 65 - 74                                            | 4,986     | 10.4%                | 5,790    | 12.0%                 | 6,548    | 13.2%             |
| 75 - 84                                            | 3,634     | 7.6%                 | 3,649    | 7.5%                  | 4,131    | 8.3%              |
| 85+                                                | 1,626     | 3.4%                 | 1,843    | 3.8%                  | 1,884    | 3.8%              |
|                                                    | Census 20 | 010                  | 20       | 15                    | 20       | 20                |
| Race and Ethnicity                                 | Number    | Percent              | Number   | Percent               | Number   | Percent           |
| White Alone                                        | 40,379    | 84.6%                | 40,159   | 83.0%                 | 40,239   | 81.3%             |
| Black Alone                                        | 3,128     | 6.6%                 | 3,364    | 7.0%                  | 3,604    | 7.3%              |
| American Indian Alone                              | 177       | 0.4%                 | 198      | 0.4%                  | 219      | 0.4%              |
| Asian Alone                                        | 772       | 1.6%                 | 867      | 1.8%                  | 982      | 2.0%              |
| Pacific Islander Alone                             | 15        | 0.0%                 | 15       | 0.0%                  | 15       | 0.0%              |
| Some Other Race Alone                              | 2,080     | 4.4%                 | 2,417    | 5.0%                  | 2,832    | 5.7%              |
| Two or More Races                                  | 1,192     | 2.5%                 | 1,381    | 2.9%                  | 1,604    | 3.2%              |
|                                                    |           |                      |          |                       |          |                   |
| Hispanic Origin (Any Race)                         | 9,446     | 19.8%                | 10,927   | 22.6%                 | 12,798   | 25.9%             |
| Data Note: Income is expressed in current dollars. |           |                      |          |                       |          |                   |