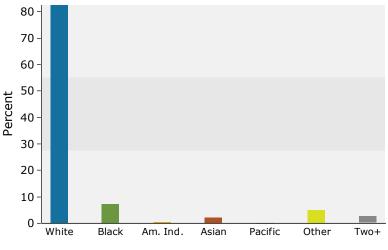

### 2015 Population by Race

65-74

75-84

85+

2015 Percent Hispanic Origin: 25.3%

#### Median Age

The median age in this area is 47.3, compared to U.S. median age of 37.9.

| Race and Ethnicity                       |       |       |       |
|------------------------------------------|-------|-------|-------|
| 2015 White Alone                         | 80.3% | 82.5% | 83.0% |
| 2015 Black Alone                         | 8.3%  | 7.3%  | 7.0%  |
| 2015 American Indian/Alaska Native Alone | 0.3%  | 0.4%  | 0.4%  |
| 2015 Asian Alone                         | 3.1%  | 2.2%  | 1.8%  |
| 2015 Pacific Islander Alone              | 0.0%  | 0.0%  | 0.0%  |
| 2015 Other Race                          | 5.4%  | 5.0%  | 5.0%  |
| 2015 Two or More Races                   | 2.6%  | 2.7%  | 2.9%  |
| 2015 Hispanic Origin (Any Race)          | 25.3% | 22.2% | 22.6% |
|                                          |       |       |       |