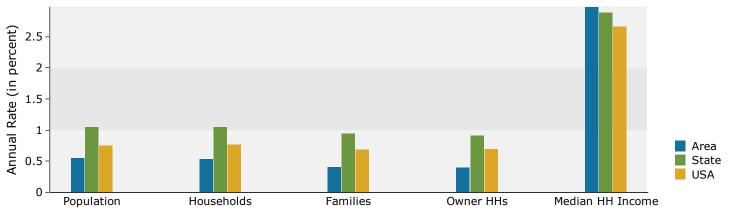

#### Trends 2015-2020

| C                                                  | 0         | 2010                 |          | 2015                  |          | 2020              |
|----------------------------------------------------|-----------|----------------------|----------|-----------------------|----------|-------------------|
| Summary                                            | Cer       | 1sus 2010            |          | 2015                  |          | 2020              |
| Population                                         |           | 47,744               |          | 48,402                |          | 49,495            |
| Households<br>Families                             |           | 19,728               |          | 19,951                |          | 20,390            |
|                                                    |           | 13,256<br>2.40       |          | 13,278                |          | 13,485<br>2.41    |
| Average Household Size                             |           | 2.40                 |          | 2.40                  |          |                   |
| Owner Occupied Housing Units                       |           |                      |          | 14,188                |          | 14,380            |
| Renter Occupied Housing Units                      |           | 4,907<br>44.2        |          | 5,763<br>45.5         |          | 6,010<br>46.4     |
| Median Age<br>Trends: 2015 - 2020 Annual Rate      |           |                      |          |                       |          |                   |
| Population                                         |           | <b>Area</b><br>0.45% |          | <b>State</b><br>1.05% |          | National<br>0.75% |
| Households                                         |           | 0.43%                |          | 1.05%                 |          | 0.75%             |
| Families                                           |           | 0.31%                |          | 0.95%                 |          | 0.69%             |
| Owner HHs                                          |           | 0.27%                |          | 0.93%                 |          | 0.70%             |
| Median Household Income                            |           | 3.48%                |          | 2.89%                 |          | 2.66%             |
| Action Household Income                            |           | 5.4070               | 20       |                       | 20       | 2.0070            |
| Households by Income                               |           |                      | Number   | Percent               | Number   | Percent           |
| <\$15,000                                          |           |                      | 2,495    | 12.5%                 | 2,435    | 11.9%             |
| \$15,000 - \$24,999                                |           |                      | 2,930    | 14.7%                 | 2,253    | 11.0%             |
| \$25,000 - \$34,999                                |           |                      | 2,674    | 13.4%                 | 2,253    | 11.1%             |
| \$35,000 - \$49,999                                |           |                      | 3,211    | 16.1%                 | 3,102    | 15.2%             |
| \$50,000 - \$74,999                                |           |                      | 4,118    | 20.6%                 | 4,802    | 23.6%             |
| \$75,000 - \$99,999                                |           |                      | 2,270    | 11.4%                 | 3,015    | 14.8%             |
| \$100,000 - \$149,999                              |           |                      | 1,773    | 8.9%                  | 1,881    | 9.2%              |
| \$150,000 - \$199,999                              |           |                      | 298      | 1.5%                  | 420      | 2.1%              |
| \$200,000+                                         |           |                      | 181      | 0.9%                  | 220      | 1.1%              |
| +                                                  |           |                      |          |                       |          |                   |
| Median Household Income                            |           |                      | \$42,515 |                       | \$50,454 |                   |
| Average Household Income                           |           |                      | \$53,651 |                       | \$60,540 |                   |
| Per Capita Income                                  |           |                      | \$22,127 |                       | \$24,950 |                   |
|                                                    | Census 20 | )10                  | 20       | 15                    | 20       | 20                |
| Population by Age                                  | Number    | Percent              | Number   | Percent               | Number   | Percent           |
| 0 - 4                                              | 2,586     | 5.4%                 | 2,474    | 5.1%                  | 2,466    | 5.0%              |
| 5 - 9                                              | 2,670     | 5.6%                 | 2,646    | 5.5%                  | 2,618    | 5.3%              |
| 10 - 14                                            | 2,860     | 6.0%                 | 2,715    | 5.6%                  | 2,899    | 5.9%              |
| 15 - 19                                            | 2,794     | 5.9%                 | 2,572    | 5.3%                  | 2,611    | 5.3%              |
| 20 - 24                                            | 2,312     | 4.8%                 | 2,493    | 5.2%                  | 2,187    | 4.4%              |
| 25 - 34                                            | 5,286     | 11.1%                | 5,330    | 11.0%                 | 5,412    | 10.9%             |
| 35 - 44                                            | 5,816     | 12.2%                | 5,678    | 11.7%                 | 5,706    | 11.5%             |
| 45 - 54                                            | 6,824     | 14.3%                | 6,376    | 13.2%                 | 5,951    | 12.0%             |
| 55 - 64                                            | 6,350     | 13.3%                | 6,835    | 14.1%                 | 7,081    | 14.3%             |
| 65 - 74                                            | 4,986     | 10.4%                | 5,790    | 12.0%                 | 6,548    | 13.2%             |
| 75 - 84                                            | 3,634     | 7.6%                 | 3,649    | 7.5%                  | 4,131    | 8.3%              |
| 85+                                                | 1,626     | 3.4%                 | 1,843    | 3.8%                  | 1,884    | 3.8%              |
|                                                    | Census 20 | 010                  | 20       | 15                    | 20       | 20                |
| Race and Ethnicity                                 | Number    | Percent              | Number   | Percent               | Number   | Percent           |
| White Alone                                        | 40,379    | 84.6%                | 40,159   | 83.0%                 | 40,239   | 81.3%             |
| Black Alone                                        | 3,128     | 6.6%                 | 3,364    | 7.0%                  | 3,604    | 7.3%              |
| American Indian Alone                              | 177       | 0.4%                 | 198      | 0.4%                  | 219      | 0.4%              |
| Asian Alone                                        | 772       | 1.6%                 | 867      | 1.8%                  | 982      | 2.0%              |
| Pacific Islander Alone                             | 15        | 0.0%                 | 15       | 0.0%                  | 15       | 0.0%              |
| Some Other Race Alone                              | 2,080     | 4.4%                 | 2,417    | 5.0%                  | 2,832    | 5.7%              |
| Two or More Races                                  | 1,192     | 2.5%                 | 1,381    | 2.9%                  | 1,604    | 3.2%              |
|                                                    |           |                      |          |                       |          |                   |
| Hispanic Origin (Any Race)                         | 9,446     | 19.8%                | 10,927   | 22.6%                 | 12,798   | 25.9%             |
| Data Note: Income is expressed in current dollars. |           |                      |          |                       |          |                   |