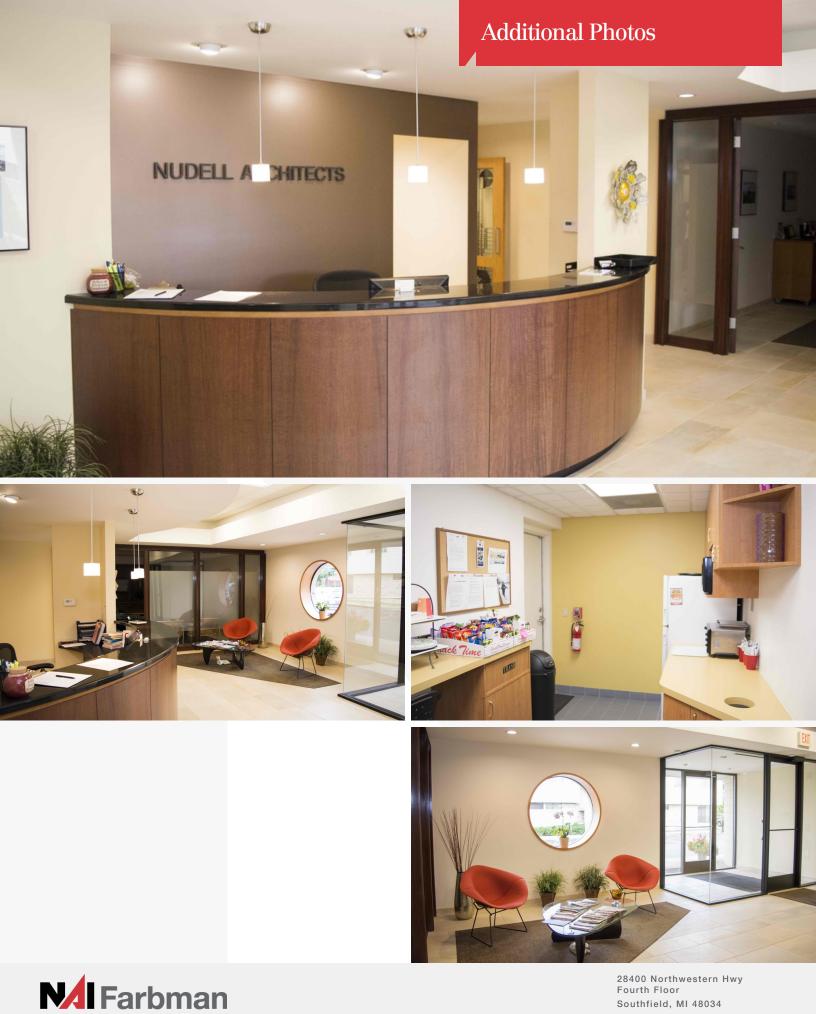

## **Property Highlights**

- 11,649 SF Office Building For Sale or Lease
- Prime Office Space with Flexible Floor Plan: 2,500-11,649 SF
- Ideal for Single User or Multi-Tenant
- 12 Mile Road Frontage
- Centralized Location Just Seconds From Area Freeways
- Close to Various Restaurants and Retail Amenities