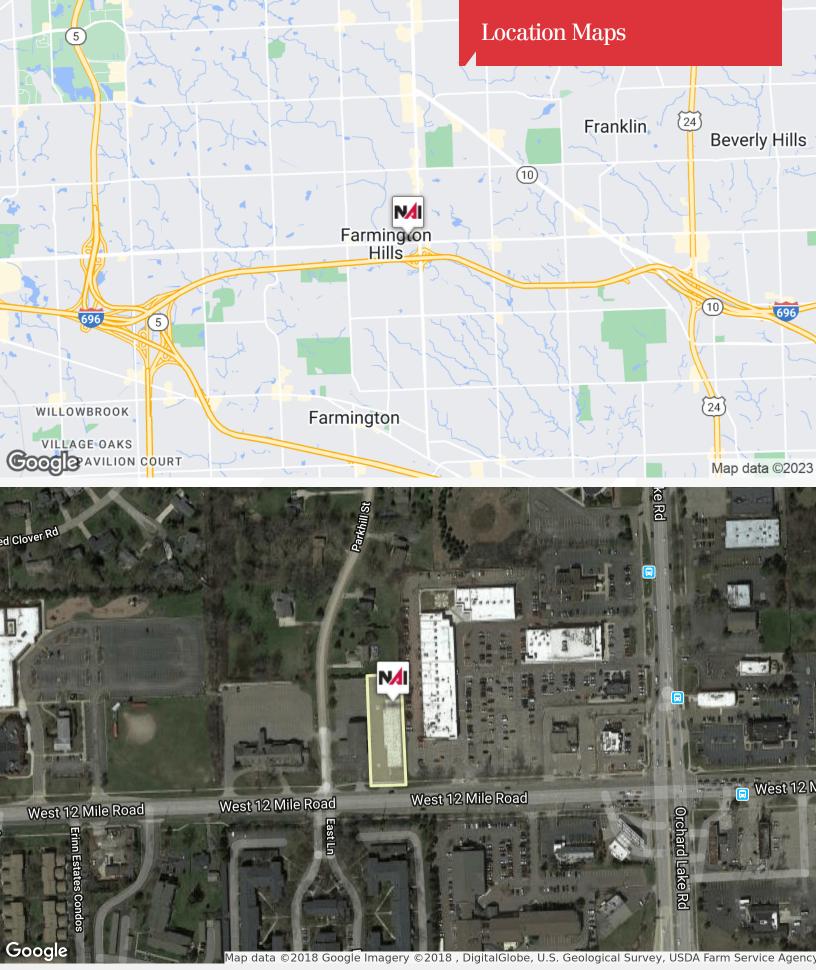

## 31690 W 12 Mile Rd

Farmington Hills, Michigan 48334

## **Property Highlights**

- 11,649 SF Office Building For Sale or Lease
- Prime Office Space with Flexible Floor Plan: 2,500-11,649 SF
- Ideal for Single User or Multi-Tenant
- 12 Mile Road Frontage
- Centralized Location Just Seconds From Area Freeways
- Close to Various Restaurants and Retail Amenities