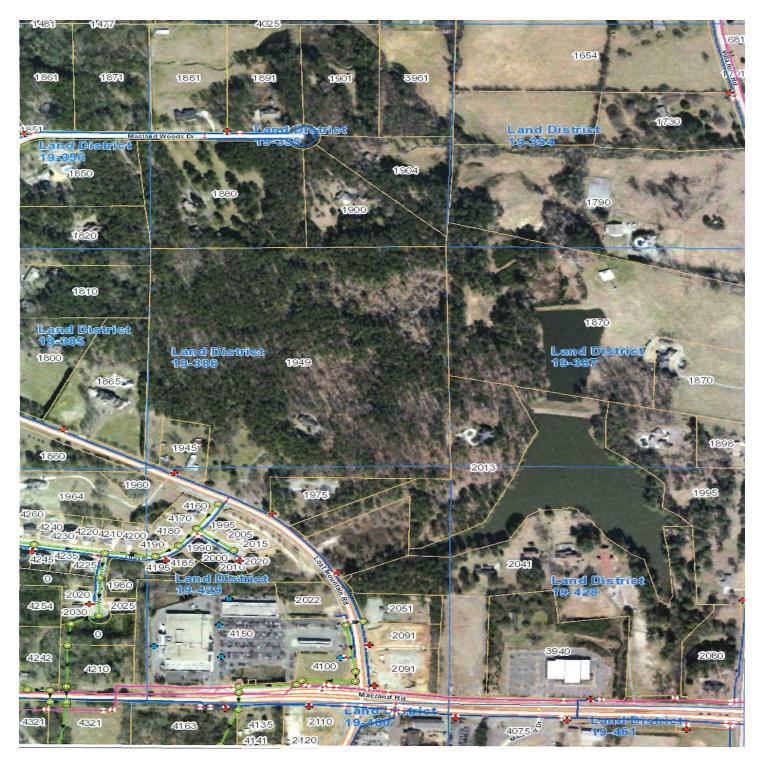

## 1949 LOST MOUNTAIN ROAD

1949 Lost Mountain Road, Powder Springs, GA 30127

| SALE PRICE:     | \$54,900 / Acre |
|-----------------|-----------------|
| PRICE PER ACRE: | \$54,900        |
| LOT SIZE:       | 40.5 Acres      |
| APN #:          | 19038600020     |
| ZONING:         | R-80            |
| MARKET:         | Atlanta Metro   |
| SUB MARKET:     | West Cobb       |
| CROSS STREETS:  | Macland         |
| TRAFFIC COUNT:  | 14,700          |
|                 |                 |

### PROPERTY OVERVIEW

40.5 wooded acres in west Cobb County on Lost Mountain Road between Macland and Dallas Highway. Adjacent 1.6 acres available. Perfect for residential development!

### **PROPERTY FEATURES**

- 40.5 Acres of wooded land ready for residential development
- Adjacent 1.6 Acres also available at \$149,900.00 for a total of 42 acres
- All utilities including sewer available
- Easy topo for development
- Mceachern High, Tapp Middle, Varner Elementary
- Close to shopping, parks and amenities