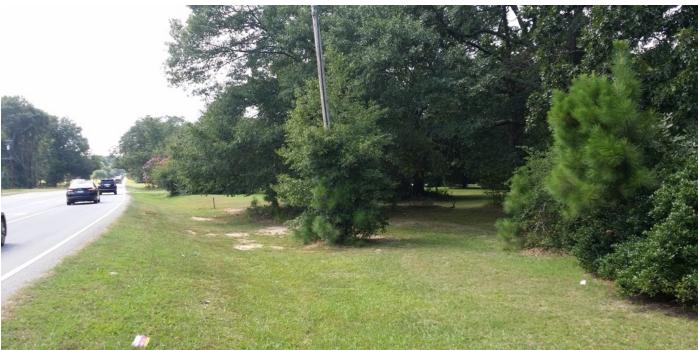

## 1949 LOST MOUNTAIN ROAD

1949 Lost Mountain Road, Powder Springs, GA 30127

| SALE PRICE:     | \$54,900 / Acre |
|-----------------|-----------------|
| PRICE PER ACRE: | \$54,900        |
| LOT SIZE:       | 40.5 Acres      |
| APN #:          | 19038600020     |
| ZONING:         | R-80            |
| MARKET:         | Atlanta Metro   |
| SUB MARKET:     | West Cobb       |
| CROSS STREETS:  | Macland         |
| TRAFFIC COUNT:  | 14,700          |
|                 |                 |

### PROPERTY OVERVIEW

40.5 wooded acres in west Cobb County on Lost Mountain Road between Macland and Dallas Highway. Adjacent 1.6 acres available. Perfect for residential development!

### **PROPERTY FEATURES**

- 40.5 Acres of wooded land ready for residential development
- Adjacent 1.6 Acres also available at \$149,900.00 for a total of 42 acres
- All utilities including sewer available
- Easy topo for development
- Mceachern High, Tapp Middle, Varner Elementary
- Close to shopping, parks and amenities