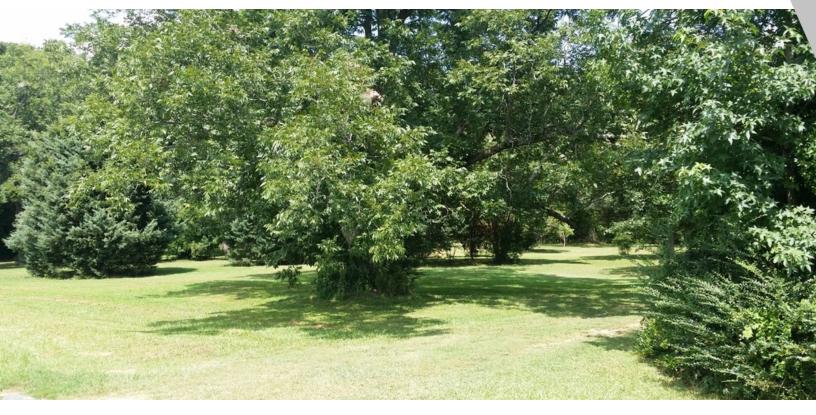

### PROPERTY OVERVIEW

40.5 wooded acres in west Cobb County on Lost Mountain Road between Macland and Dallas Highway. Adjacent 1.6 acres available. Perfect for residential development!

### **PROPERTY FEATURES**

- 40.5 Acres of wooded land ready for residential development
- Adjacent 1.6 Acres also available at \$149,900.00 for a total of 42 acres
- All utilities including sewer available
- Easy topo for development
- Mceachern High, Tapp Middle, Varner Elementary
- Close to shopping, parks and amenities