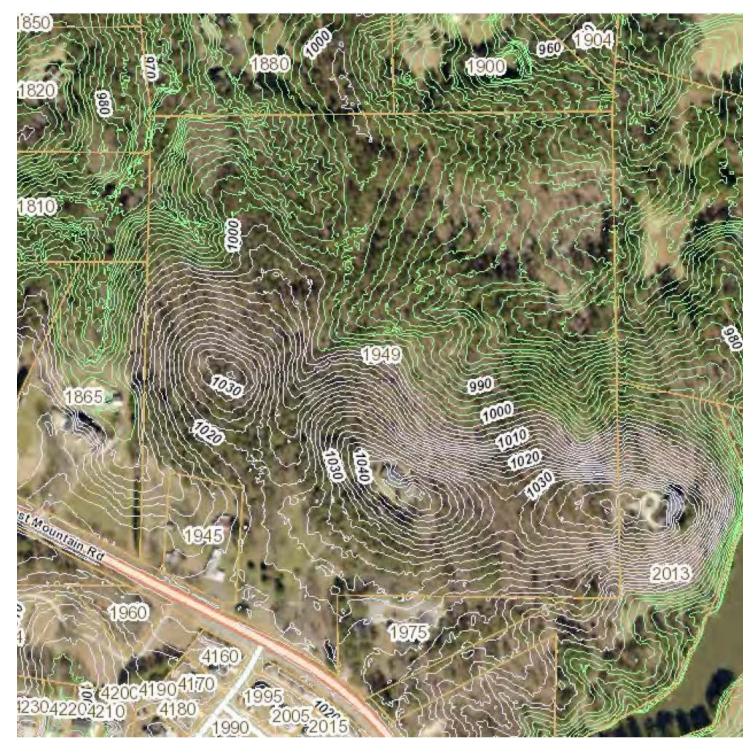

## 1949 LOST MOUNTAIN ROAD

1949 Lost Mountain Road, Powder Springs, GA 30127

| SALE PRICE:     | \$54,900 / Acre |
|-----------------|-----------------|
| PRICE PER ACRE: | \$54,900        |
| LOT SIZE:       | 40.5 Acres      |
| APN #:          | 19038600020     |
| ZONING:         | R-80            |
| MARKET:         | Atlanta Metro   |
| SUB MARKET:     | West Cobb       |
| CROSS STREETS:  | Macland         |
| TRAFFIC COUNT:  | 14,700          |
|                 |                 |

### PROPERTY OVERVIEW

40.5 wooded acres in west Cobb County on Lost Mountain Road between Macland and Dallas Highway. Adjacent 1.6 acres available. Perfect for residential development!

### **PROPERTY FEATURES**

- 40.5 Acres of wooded land ready for residential development
- Adjacent 1.6 Acres also available at \$149,900.00 for a total of 42 acres
- All utilities including sewer available
- Easy topo for development
- Mceachern High, Tapp Middle, Varner Elementary
- Close to shopping, parks and amenities