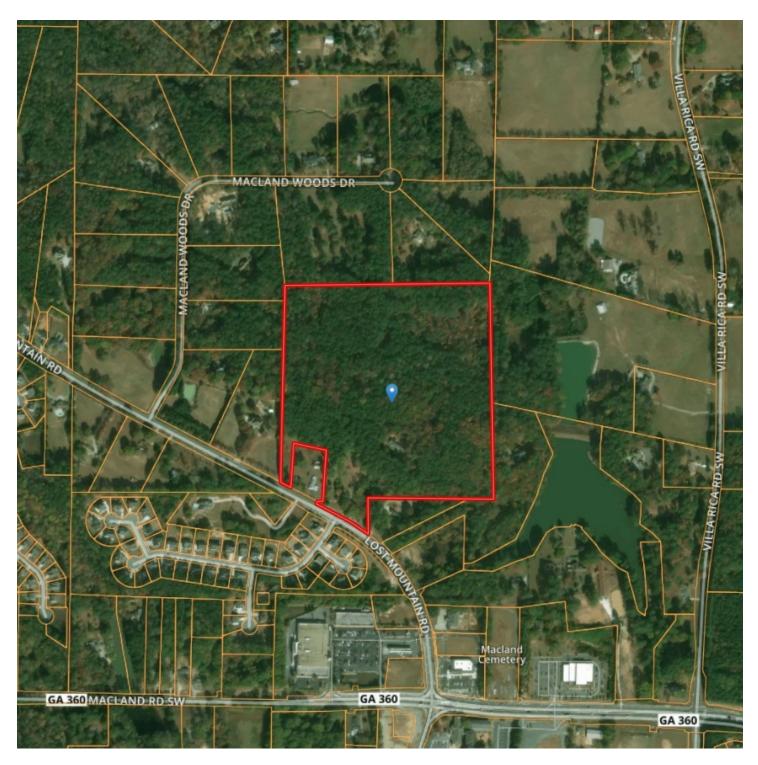

## 1949 LOST MOUNTAIN ROAD

1949 Lost Mountain Road, Powder Springs, GA 30127

| SALE PRICE:     | \$54,900 / Acre |
|-----------------|-----------------|
| PRICE PER ACRE: | \$54,900        |
| LOT SIZE:       | 40.5 Acres      |
| APN #:          | 19038600020     |
| ZONING:         | R-80            |
| MARKET:         | Atlanta Metro   |
| SUB MARKET:     | West Cobb       |
| CROSS STREETS:  | Macland         |
| TRAFFIC COUNT:  | 14,700          |
|                 |                 |

### PROPERTY OVERVIEW

40.5 wooded acres in west Cobb County on Lost Mountain Road between Macland and Dallas Highway. Adjacent 1.6 acres available. Perfect for residential development!

### **PROPERTY FEATURES**

- 40.5 Acres of wooded land ready for residential development
- Adjacent 1.6 Acres also available at \$149,900.00 for a total of 42 acres
- All utilities including sewer available
- Easy topo for development
- Mceachern High, Tapp Middle, Varner Elementary
- Close to shopping, parks and amenities