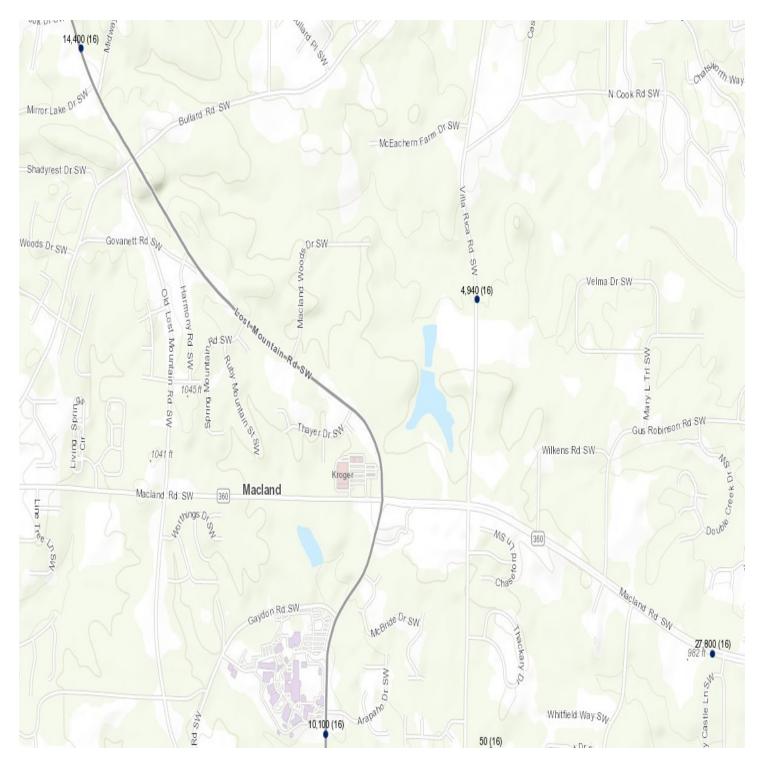

## 1949 LOST MOUNTAIN ROAD

1949 Lost Mountain Road, Powder Springs, GA 30127

| SALE PRICE:     | \$54,900 / Acre |
|-----------------|-----------------|
| PRICE PER ACRE: | \$54,900        |
| LOT SIZE:       | 40.5 Acres      |
| APN #:          | 19038600020     |
| ZONING:         | R-80            |
| MARKET:         | Atlanta Metro   |
| SUB MARKET:     | West Cobb       |
| CROSS STREETS:  | Macland         |
| TRAFFIC COUNT:  | 14,700          |
|                 |                 |

### PROPERTY OVERVIEW

40.5 wooded acres in west Cobb County on Lost Mountain Road between Macland and Dallas Highway. Adjacent 1.6 acres available. Perfect for residential development!

### **PROPERTY FEATURES**

- 40.5 Acres of wooded land ready for residential development
- Adjacent 1.6 Acres also available at \$149,900.00 for a total of 42 acres
- All utilities including sewer available
- Easy topo for development
- Mceachern High, Tapp Middle, Varner Elementary
- Close to shopping, parks and amenities