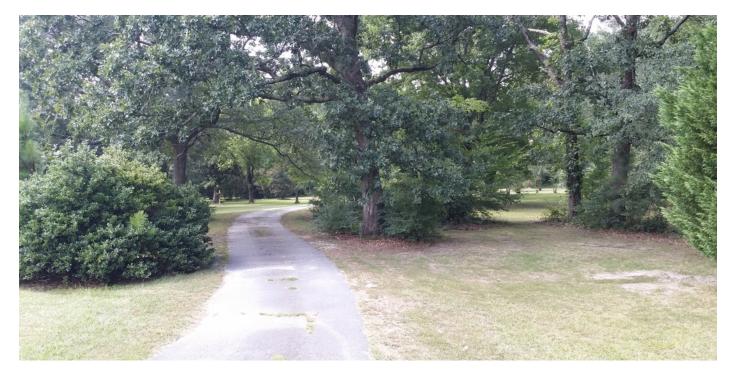

### PROPERTY OVERVIEW

40.5 wooded acres in west Cobb County on Lost Mountain Road between Macland and Dallas Highway. Adjacent 1.6 acres available. Perfect for residential development!

### **PROPERTY FEATURES**

- 40.5 Acres of wooded land ready for residential development
- Adjacent 1.6 Acres also available at \$149,900.00 for a total of 42 acres
- All utilities including sewer available
- Easy topo for development
- Mceachern High, Tapp Middle, Varner Elementary
- Close to shopping, parks and amenities