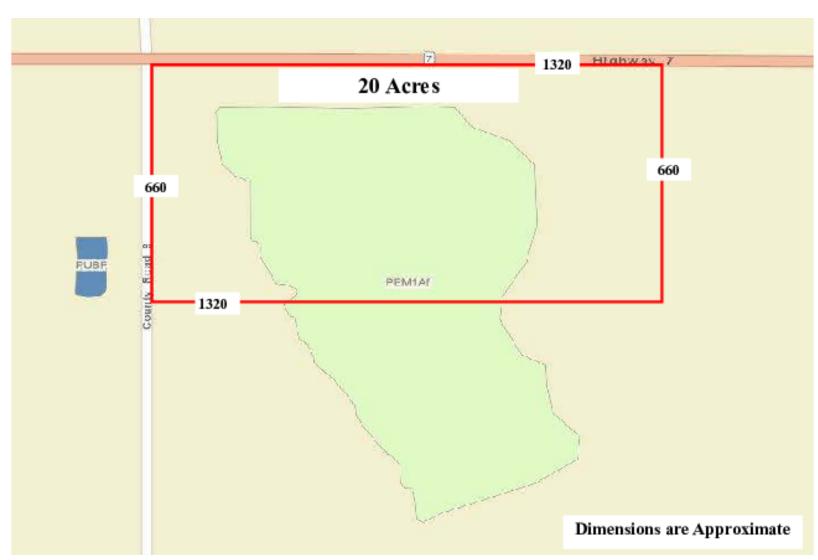

### PROPERTY HIGHLIGHTS

- 20 Acres Vacant land with wetlands HWY Commercial
- 20 Acres Dimension Approx 1320 X 1320
- 29 Acres Vacant farm land Solar approved
- 29 Acres Have names of possible solar leasees
- Heavily traveled highway