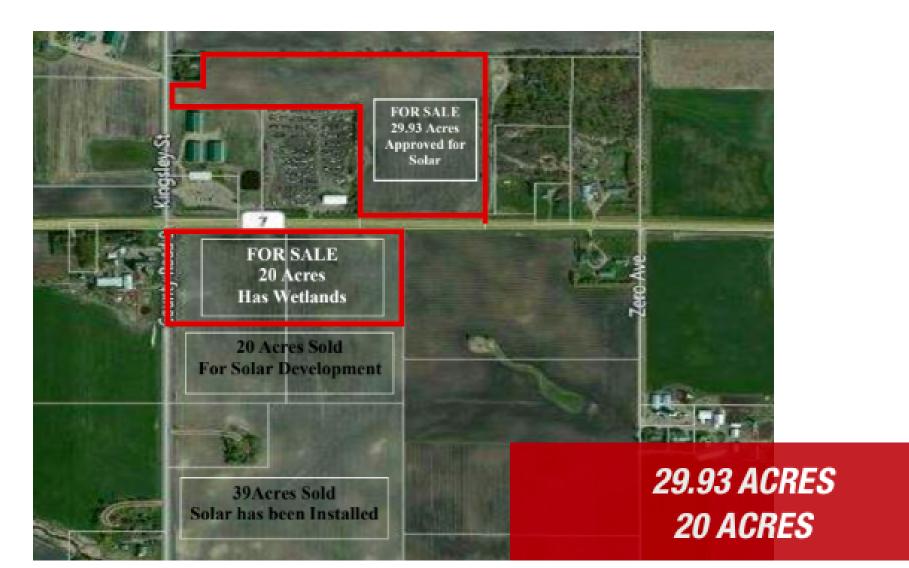

### **PROPERTY SUMMARY**

Sale Price: \$22,500/Acre

29.93 Acres
20 Acres

Cross Streets: Highway 7 & County Rd 9

### PROPERTY HIGHLIGHTS

- 20 Acres Vacant land with wetlands HWY Commercial
- 20 Acres Dimension Approx 1320 X 1320
- 29 Acres Vacant farm land Solar approved
- 29 Acres Have names of possible solar leasees
- Heavily traveled highway