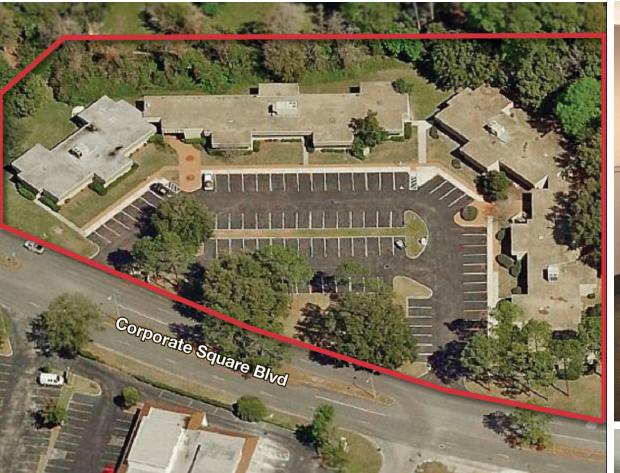

### Corporate Square Suites

2121 Corporate Square Blvd, Jacksonville, FL 32216

- > Size 23,706 SF
- > Year Built 1974
- > Land Area 3.2 Acres
- > Occupancy 63%
- > Zoning CRO
- > List Price \$895,000

#### 23,706 SF - 2 Bldgs Executive Office Suites

200 Riverside Avenue, Suite 5 Jacksonville, FL 32202 +1 904 363 9002 https:naihallmark.com

#### High Quality, Attractive Property

The buildings are well constructed and well maintained. The landscaping features and attractive arrangement of manicured lawn, shrubs and plants.

200 Riverside Avenue, Suite 5 Jacksonville, FL 32202 +1 904 363 9002 https:naihallmark.com