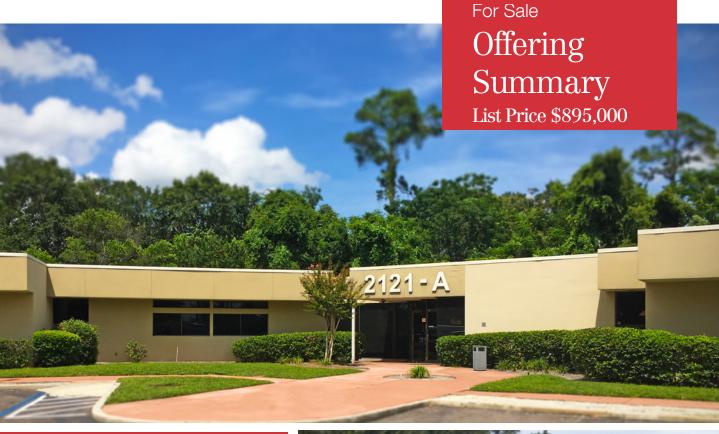

### Corporate Square Suites

2121 Corporate Square Blvd, Jacksonville, FL 32216

- > Size 23,706 SF
- > Year Built 1974
- > Land Area 3.2 Acres
- > Occupancy 63%
- > Zoning CRO
- > List Price \$895,000

#### **Great Location**

Located within Corporate Square, the property draws tenants from all over the city due to its central location and close proximity to retail, restaurants and amenities.

#### High Quality, Attractive Property

The buildings are well constructed and well maintained. The landscaping features and attractive arrangement of manicured lawn, shrubs and plants.

200 Riverside Avenue, Suite 5 Jacksonville, FL 32202 +1 904 363 9002 https:naihallmark.com