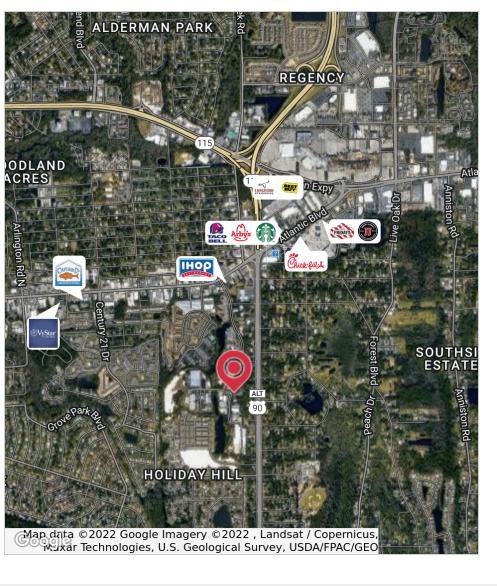

# Location Maps

200 Riverside Avenue, Suite 5 Jacksonville, FL 32202 +1 904 363 9002 https:naihallmark.com For Sale Office 23,706 SF