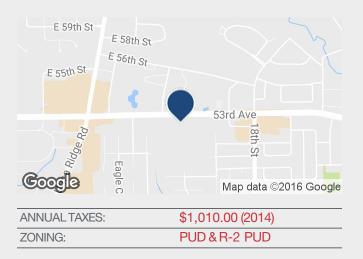

### **Property Features**

- 37.93 acres of commercial and residential development land
- Potential uses include retail, restaurant, financial institutions, convenient store, medical and office
- Located with path of growth surrounded by Class 'A' office, retail, restaurant and medical offices
- Front 19 acres currently zoned PUD & back 18.93 acres are zoned R-2 PUD
- Easy access to Interstates 74 and 80
- Traffic count is 25,300 VPD along 53rd Street
- Priced at \$237,279 per acre