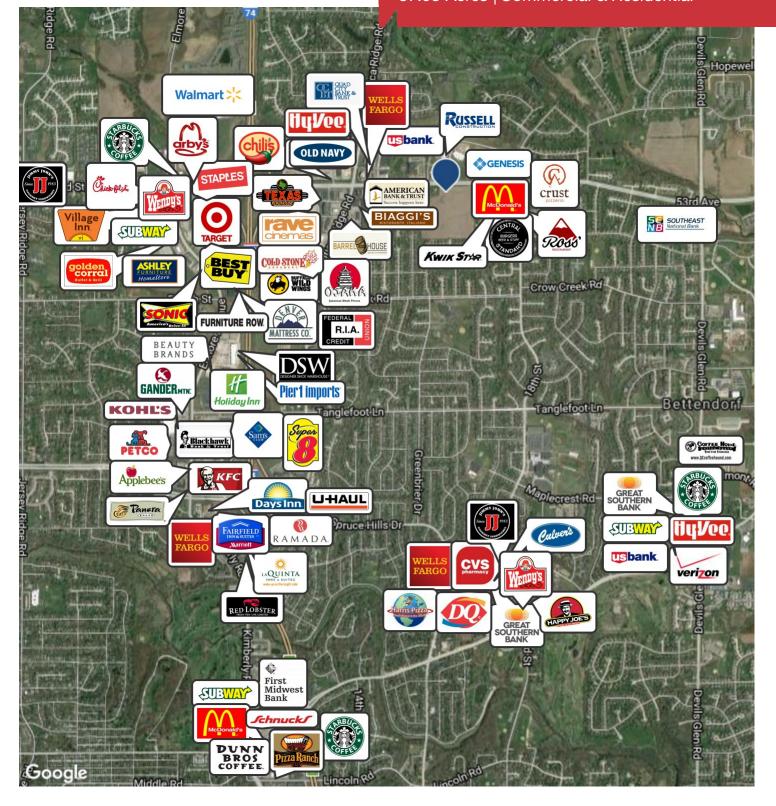

One of the last remaining development opportunities along 53rd Street

### **Property Features**

- 37.93 acres of commercial and residential development land
- Potential uses include retail, restaurant, financial institutions, convenient store, medical and office
- Located with path of growth surrounded by Class 'A' office, retail, restaurant and medical offices
- Front 19 acres currently zoned PUD & back 18.93 acres are zoned R-2 PUD
- Easy access to Interstates 74 and 80
- Traffic count is 25,300 VPD along 53rd Street
- Priced at \$237,279 per acre