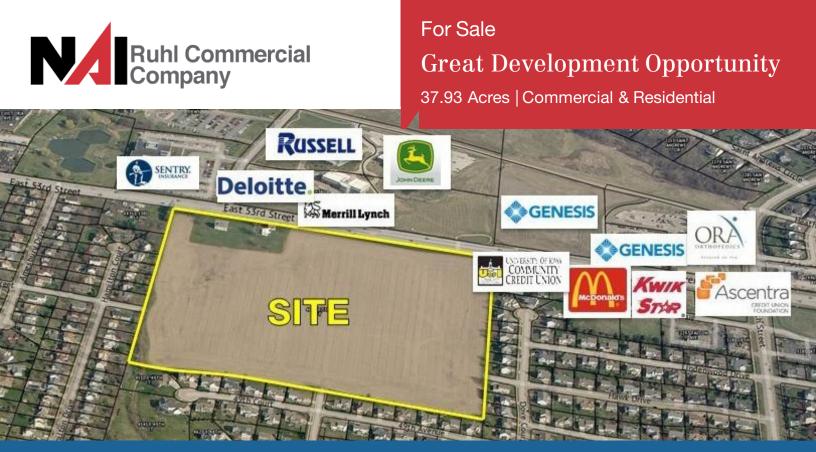

One of the last remaining development opportunities along 53rd Street

### **Property Features**

- 37.93 acres of commercial and residential development land
- Potential uses include retail, restaurant, financial institutions, convenient store, medical and office
- Located with path of growth surrounded by Class 'A' office, retail, restaurant and medical offices
- Front 19 acres currently zoned PUD & back 18.93 acres are zoned R-2 PUD
- Easy access to Interstates 74 and 80
- Traffic count is 25,300 VPD along 53rd Street
- Priced at \$237,279 per acre

## For Sale Great Development Opportunity 37.93 Acres | Commercial & Residential