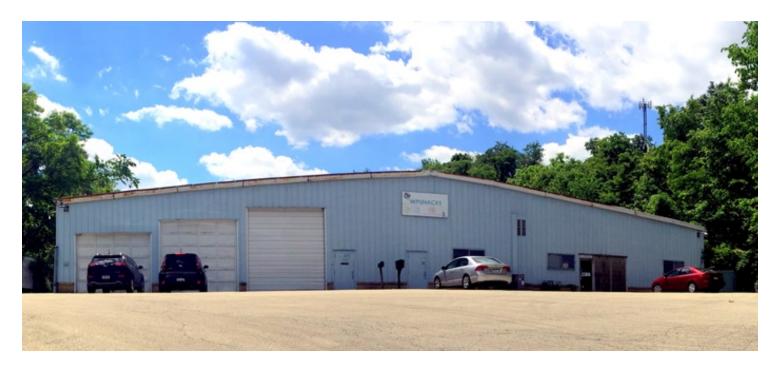

## WAREHOUSE WITH OFFICE

145 Purity Road, Pittsburgh, PA 15235

## **EXECUTIVE SUMMARY**

| <b>OFFERING SUMMARY</b><br>Price: | Subject To Offer | <b>PROPERTY OVERVIEW</b><br>± 29,320 SF Office/warehouse building on a total land area of 3.4177<br>acres with great access to PA Turnpike and I-376.                                         |
|-----------------------------------|------------------|-----------------------------------------------------------------------------------------------------------------------------------------------------------------------------------------------|
| Lot Size:                         | 3.42 Acres       | <ul> <li><b>PROPERTY HIGHLIGHTS</b></li> <li>±3,400 SF of Office space</li> <li>±3,400 of Mezzanine office/light mechanical space</li> <li>±22,520 SF of Warehouse space</li> </ul>           |
| Building Size:                    | 29,320 SF        | <ul> <li>Three drive-in doors in the front, multiple in back</li> <li>Building ceiling height is 15' at the eaves to 20' in the center</li> <li>Wet sprinkler system</li> </ul>               |
| Zoning:                           | MI Mixed Use     | <ul> <li>On-site parking in the front of the building</li> <li>Additional parking or yard area in the back</li> <li>Flexible Mixed-Use zoning is very favorable to industrial uses</li> </ul> |