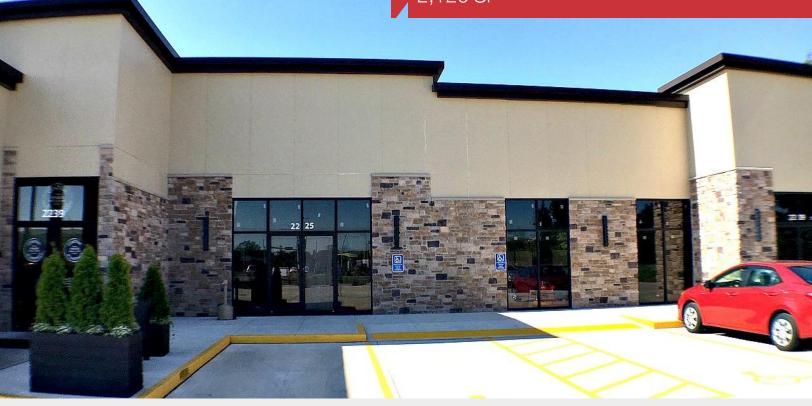

## Retail/Office Suite

2,120 SF

## 2225 Falcon Avenue

Bettendorf, Iowa 52722

Lease Rate: \$18.00 PSF (NNN)

## **Property Features**

- 2,120 SF space available
- Newly constructed retail strip center located in Bettendorf's growth corridor with visibility to 53rd Street
- Adjacent to McDonald's and Ross' Restaurant
- Other nearby uses include retail, medical, and general office
- Pass-thru expenses \$7.50 PSF
- Neighboring tenants include Central Standard Burgers, Beers & Stuff, AnnWich-Gluten Free, and Huiskamp Collins Investments