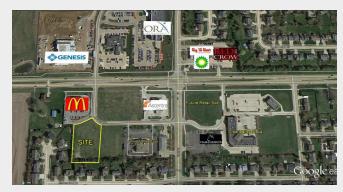

## **Property Features**

- 2,120 SF space available
- Newly constructed retail strip center located in Bettendorf's growth corridor with visibility to 53rd Street
- Adjacent to McDonald's and Ross' Restaurant
- Other nearby uses include retail, medical, and general office
- Pass-thru expenses \$7.50 PSF
- Neighboring tenants include Central Standard Burgers, Beers & Stuff, AnnWich-Gluten Free, and Huiskamp Collins Investments