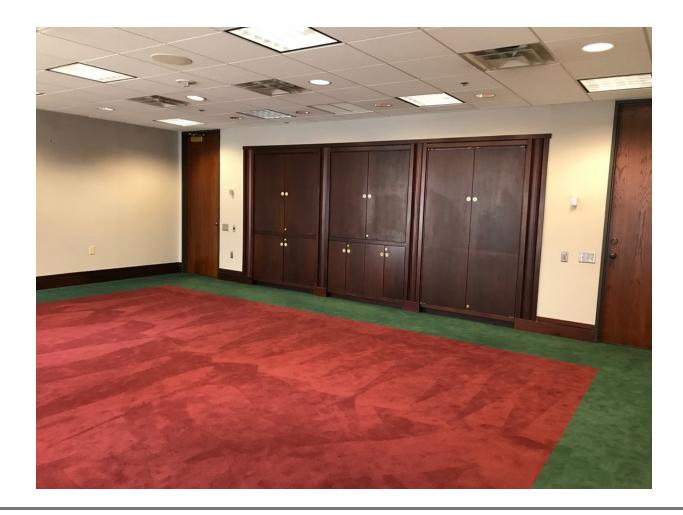

#### PROPERTY OVERVIEW

Gross Lease includes all utilities, security and CAM Move-in ready office space in downtown Dayton

#### **PROPERTY FEATURES**

- ALL Utilities included(Gas, Electric, Water)
- 105,235 SF on floors 7-14
- 79,235 SF on floors 16-21
- Security on site
- Taxes, Insurance, janitorial and CAM included
- Parking- One space per 1,000 SF leased
- Premium offices ready for move in with on-site Conference Facitlity
- Traditional and Modern styles available
- 11 Elevators with separate banks with dedicated service
- Advanced IT, Power, HVAC
- Incubator floor(22) set up for Start-up offices starting at \$395
- Great for Attorneys, corporate offices. Call center or Medical