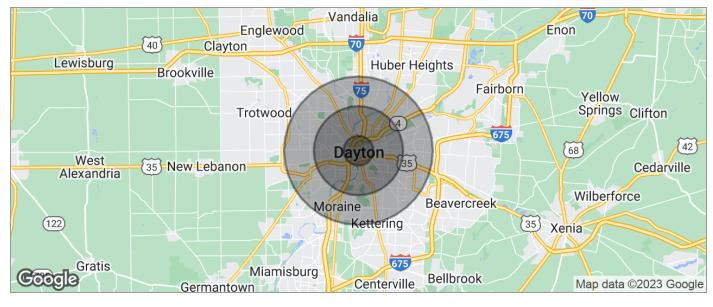

# KEY BANK TOWER 5TH FLOOR

10 West Second Street 5th Floor, Dayton, OH 45402

| POPULATION          | 1 MILE    | 3 MILES   | 5 MILES   |
|---------------------|-----------|-----------|-----------|
| TOTAL POPULATION    | 9,372     | 100,645   | 240,130   |
| MEDIAN AGE          | 41.8      | 34.2      | 36.5      |
| MEDIAN AGE (MALE)   | 39.5      | 32.2      | 34.8      |
| MEDIAN AGE (FEMALE) | 43.4      | 35.5      | 37.8      |
| HOUSEHOLDS & INCOME | 1 MILE    | 3 MILES   | 5 MILES   |
| TOTAL HOUSEHOLDS    | 5,170     | 38,832    | 100,434   |
| # OF PERSONS PER HH | 1.8       | 2.6       | 2.4       |
| AVERAGE HH INCOME   | \$36,168  | \$41,088  | \$44,678  |
| AVERAGE HOUSE VALUE | \$105,256 | \$112,101 | \$115,577 |