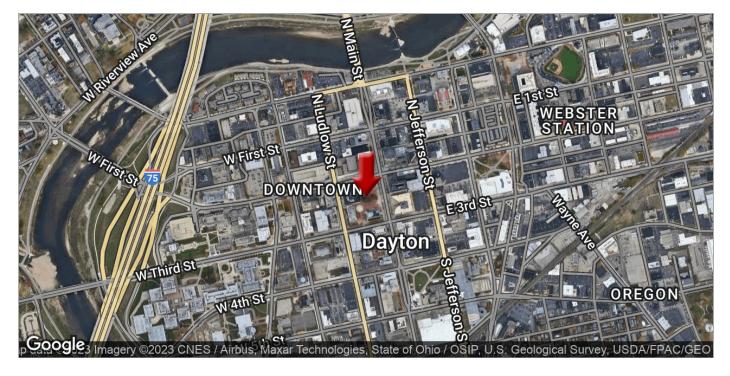

## KEY BANK TOWER 5TH FLOOR

10 West Second Street 5th Floor, Dayton, OH 45402

| PRICE PER UNIT: | -            |
|-----------------|--------------|
| AVAILABLE SF:   |              |
| LEASE RATE:     | N/A          |
| BUILDING SIZE:  | 12,511 SF    |
| BUILDING CLASS: | А            |
| YEAR BUILT:     | 1977         |
| ZONING:         | Office       |
| MARKET:         | Downtown     |
| CROSS STREETS:  | 2nd And Main |
|                 |              |

# KEY BANK TOWER 5TH FLOOR

10 West Second Street 5th Floor, Dayton, OH 45402

## KEY BANK TOWER 5TH FLOOR

10 West Second Street 5th Floor, Dayton, OH 45402