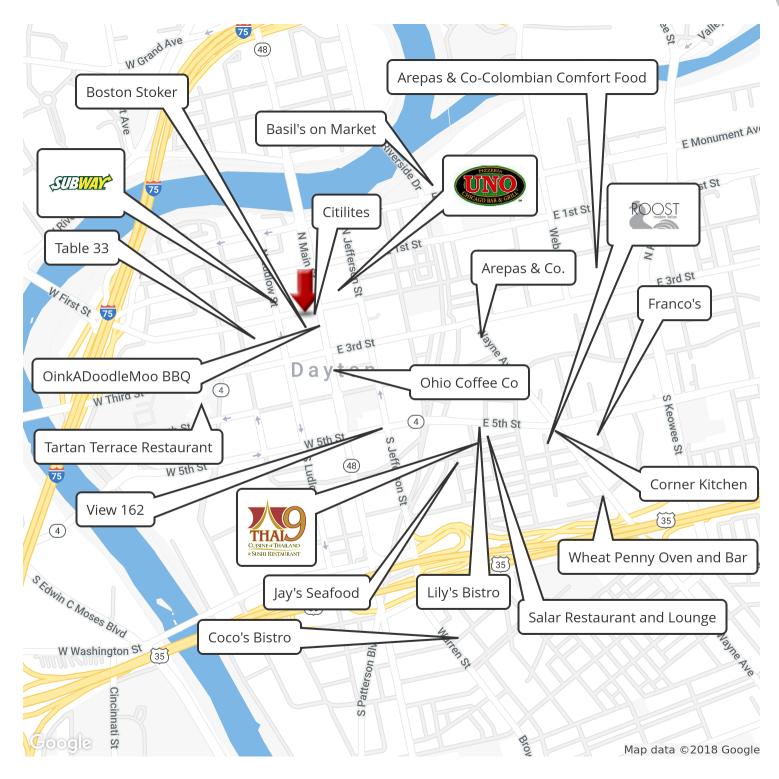

#### PROPERTY OVERVIEW

Gross Lease includes all utilities, security and CAM Move-in ready office space in downtown Dayton

#### **PROPERTY FEATURES**

- ALL Utilities included(Gas, Electric, Water)
- 105,235 SF on floors 7-14
- 79,235 SF on floors 16-21
- Security on site
- Taxes, Insurance, janitorial and CAM included
- Parking- One space per 1,000 SF leased
- Premium offices ready for move in with on-site Conference Facitlity
- Traditional and Modern styles available
- 11 Elevators with separate banks with dedicated service
- Advanced IT, Power, HVAC
- Incubator floor(22) set up for Start-up offices starting at \$395
- Great for Attorneys, corporate offices. Call center or Medical