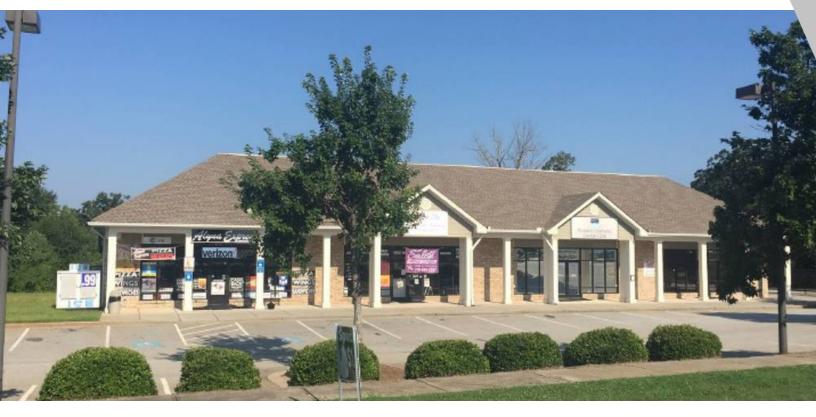

### PROPERTY OVERVIEW

Great Location at Intersection of Hwy 11 & 142. Good visibility and access. Currently configured for a salon and great for many types of businesses. Zoned CG (General Commercial) in Newton County. Asking rate is \$2,000/month + electric. Landlord pays all other utilities and expenses.

## **PROPERTY FEATURES**

- Currently configured for a Salon
- Zoned for a variety of uses
- Great Location at Intersection of Hwy 11 & 142
- Good visibility and access

1750 Highway 11 S, Covington, GA 30014