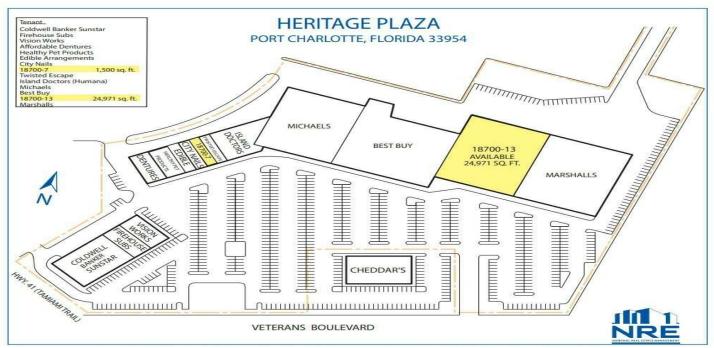

#### **PROPERTY OVERVIEW**

The center's tenants include Best Buy, Marshall's, Cheddars Restaurant, Edible Arrangements, Affordable Dentures, Firehouse Subs, Visionworks, Coldwell Banker RE. Located in the heart of Port Charlotte, one of the busiest intersections, across from Port Charlotte Town Center Mall

#### **AVAILABLE SPACES**

| SPACE   | LEASE RATE    | SIZE (SF) |
|---------|---------------|-----------|
| Unit 7  | \$24.00 SF/yr | 1,500 SF  |
| Unit 12 | \$17.00 SF/yr | 24,971 SF |