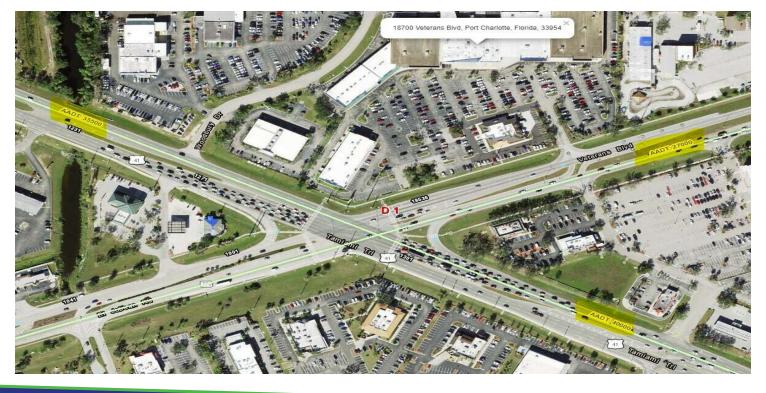

#### **OFFERING SUMMARY**

 STRAP #:
 402207205003

 Total Available SF:
 1,500 - 24,971 SF

 Lease Type:
 \$4.70 NNN

 Zoning:
 IG

 Traffic Count:
 56,500 VPD

Average Daily Traffic Counts:

US 41 - 40,000

Veterans Blvd - 27,000 - 28,500