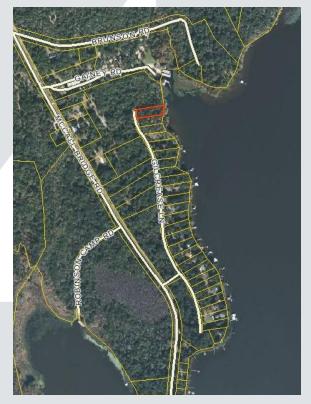

## **Property Description**

Gently sloping lot with 104 feet of lake frontage in Mims Plantation on Lake Talquin. Main lake frontage with beautiful view of sunrise. Architectural controls and no further subdividing.