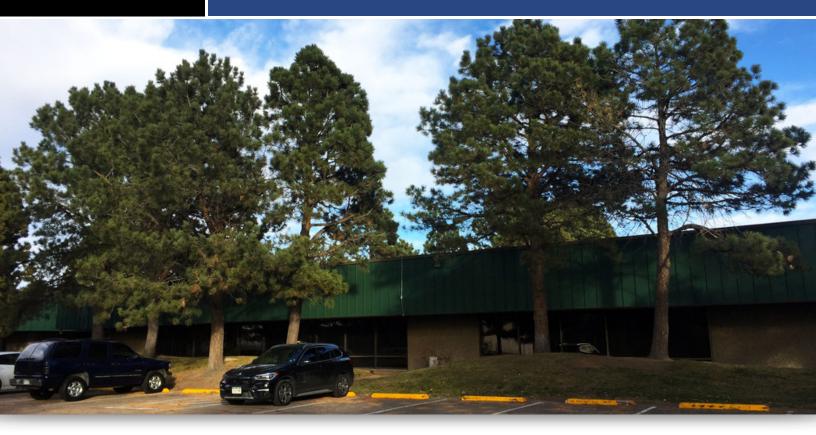

# Pinecreek Center

#### **PROPERTY HIGHLIGHTS**

- Extremely attractive one story office park with mature trees and a water feature located in the center of the office building complex.
- Floor to ceiling windows overlook the center water feature.
- "Close to your front door" parking.
- Numerous nearby amenities including banking and restaurants.
- Nearby light rail and DIA rail stations.