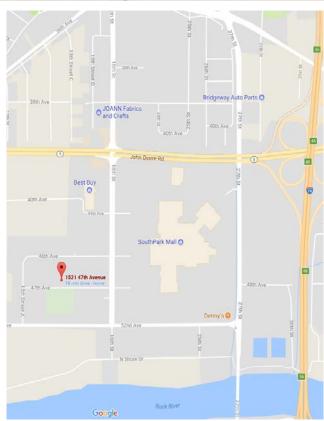

## 1521 47th Avenue

Moline, Illinois

Sale Price: \$379,950

Lease Price: \$10.50 PSF (NNN)

## **Property Features**

- Excellent office property available near SouthPark Mall Moline
- Property can be utilized by one user or can be subdivided into two office spaces
- Features multiple private offices and conference rooms
- Spacious open areas for collaborative work environment
- Operating expenses are budgeted at \$4.50 PSF and includes taxes, insurance and CAM
- Tenant responsible for utilities, phone, internet and interior janitorial