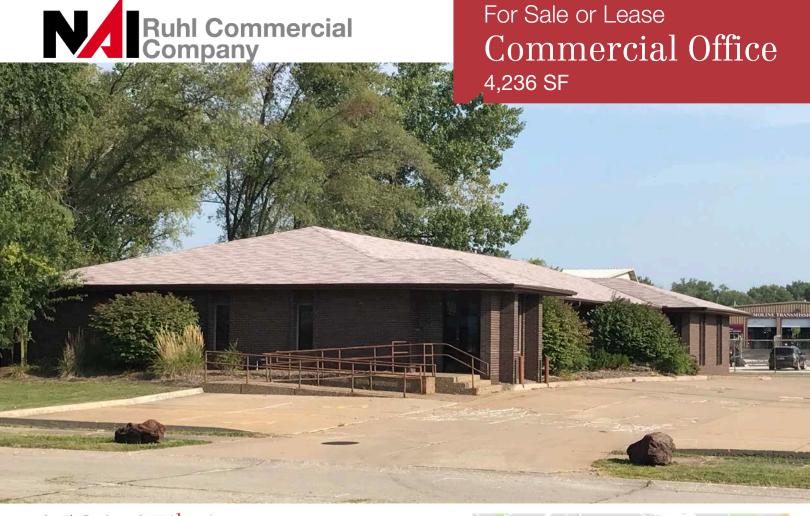

## 1521 47th Avenue

Moline, Illinois

Sale Price: \$379,950

Lease Price: \$10.50 PSF (NNN)

## **Property Features**

- Excellent office property available near SouthPark Mall Moline
- Property can be utilized by one user or can be subdivided into two office spaces
- Features multiple private offices and conference rooms
- Spacious open areas for collaborative work environment
- Operating expenses are budgeted at \$4.50 PSF and includes taxes, insurance and CAM
- Tenant responsible for utilities, phone, internet and interior janitorial