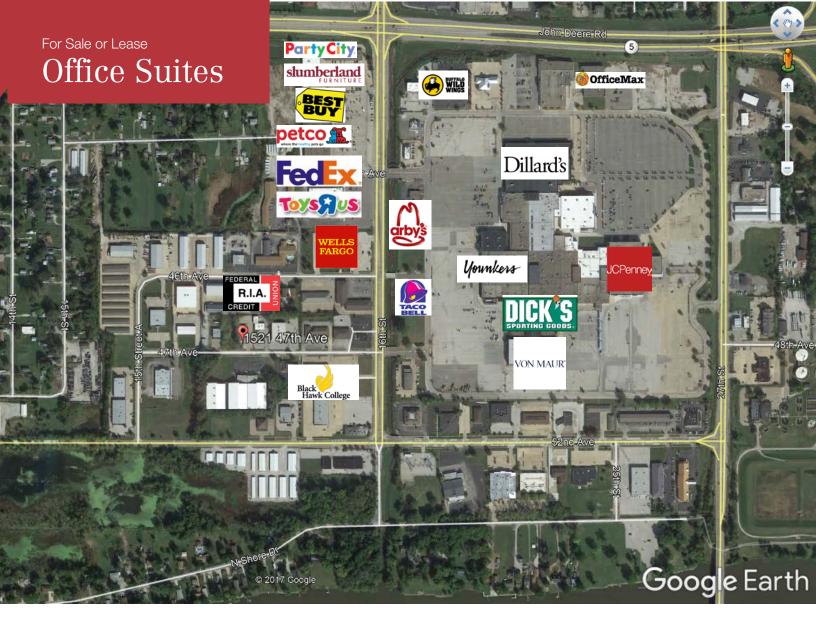

## **Property Features**

- Excellent office property available near SouthPark Mall Moline
- Property can be utilized by one user or can be subdivided into two office spaces
- Features multiple private offices and conference rooms
- Spacious open areas for collaborative work environment
- Operating expenses are budgeted at \$4.50 PSF and includes taxes, insurance and CAM
- Tenant responsible for utilities, phone, internet and interior janitorial