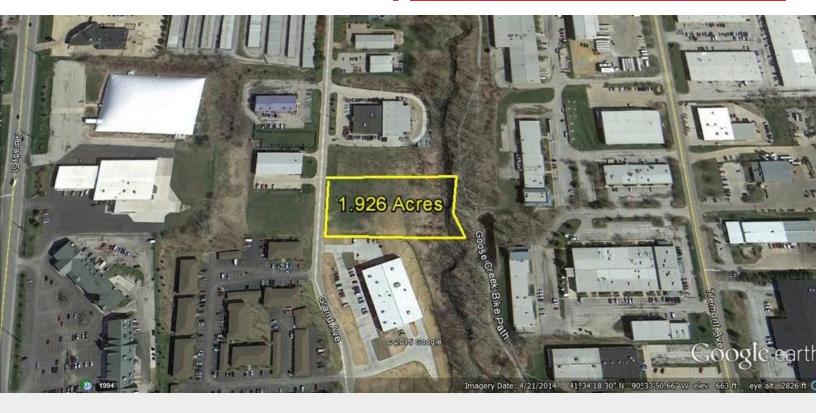

## Development Land 1.926 Acres

# 0 Grand Avenue

Davenport, Iowa 52807

### **Property Features**

- 1.926 acres (83,896 SF) located on Grand Avenue, just south of 53rd St.
- One of last lots remaining in Davenport's prime distribution area
- M-1 zoned
- Rear portion of lot includes Goose Creek and is in flood plain
- Near Hwy. 61 and I-80