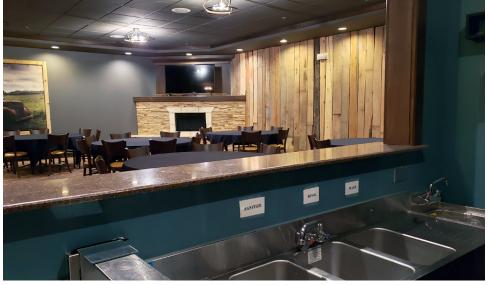

atures a fireplace and men's & women's restrooms.

#### LOCATION OVERVIEW

The property is located at the southeast corner of State St (Rt 38) & Sixth St on the west side of downtown Geneva. It is short walk from Third St, Kane County courthouse, and the Metra train station. The location is surrounded by convenience & specialty retail and successful restaurants including Bien Trucha, Josef's Meats, Aurelio's Pizza, Cocoa Bean Cafe, and Nobel House. Traffic Counts (CoStar 2015): 29,000 VPD.

#### PROPERTY HIGHLIGHTS

- Lower Level space with Elevator Access
- 2 Private ADA Restrooms
- Ideal for Fitness, Entertainment, and Professional Uses
- State Street Entrance with Elevator Access
- Upscale 2006 Construction & Build Out

### Available Spaces



### Banquet Room / Professional Space









524 West State Street Lower Level

### Location Maps

Google



Map data ©2024 Google

### Regional Map



## City Info



#### **HIGHLIGHTS**

Kane County Seat Festivals Shopping Recreation Arts Dining

Airports: O'Hare, Midway, DuPage

Rail: Geneva Metra Station, Union Pacific West Line

Pace Bus Routes

Interstates: I-90, I-88, I-355 State Highways: IL 25, IL 31, IL 38

County Thoroughfares: Randall Rd, Kirk Rd

Home of Northwestern Medicine-Delnor Hospital

#### **GENEVA IL**

35 miles west of downtown Chicago. Known for its historic downtown business district and Geneva Commons Lifestyle Shopping Center on Randall Road. Home to Geneva Business Park (adjacent to DuPage Airport), Kane County Cougars Baseball, festivals, bike trails and restaurants. Intersected by the Fox River.

Cha