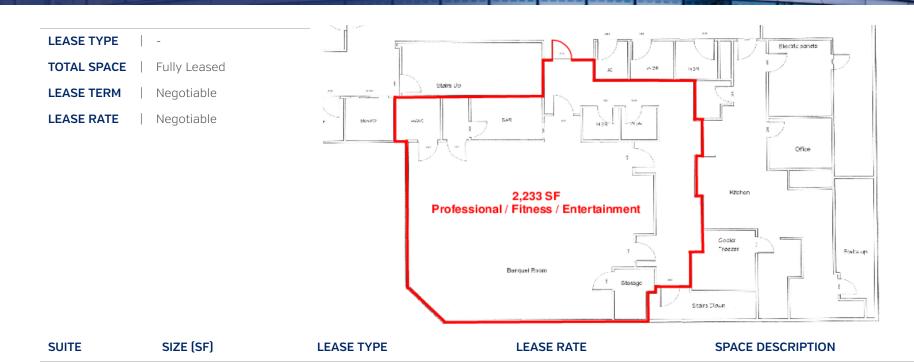

#### **PROPERTY OVERVIEW**

2,233 SF lower level professional / fitness / retail space. Open layout with 2 private ADA restrooms. Ideal for fitness and entertainment uses. The space offers elevator access and features a fireplace and men's & women's restrooms.

### Available Spaces

### Banquet Room / Professional Space

524 West State Street Lower Level