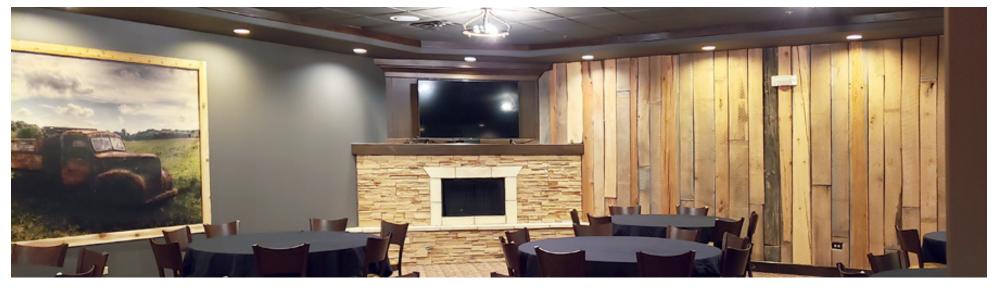

#### **PROPERTY OVERVIEW**

2,233 SF lower level professional / fitness / retail space. Open layout with 2 private ADA restrooms. Ideal for fitness and entertainment uses. The space offers elevator access and features a fireplace and men's & women's restrooms.

#### PROPERTY HIGHLIGHTS

- Lower Level space with Elevator Access
- 2 Private ADA Restrooms
- Ideal for Fitness, Entertainment, and Professional Uses
- State Street Entrance with Elevator Access
- Upscale 2006 Construction & Build Out

### Banquet Room / Professional Space

524 West State Street Lower Level