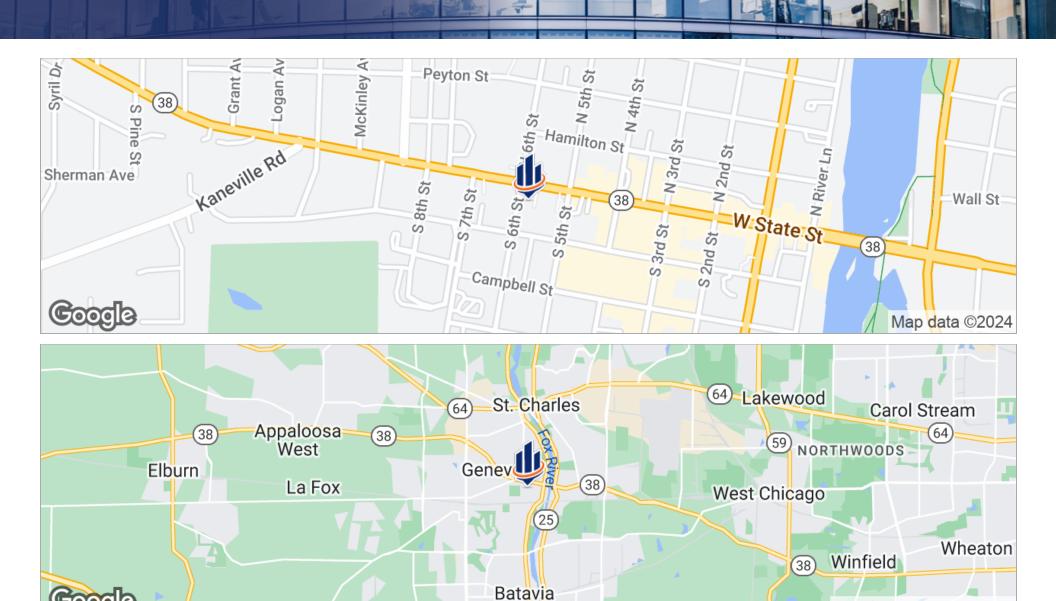

VERVIEW

The property is located at the southeast corner of State St (Rt 38) & Sixth St on the west side of downtown Geneva. It is short walk from Third St, Kane County courthouse, and the Metra train station. The location is surrounded by convenience & specialty retail and successful restaurants including Bien Trucha, Josef's Meats, Aurelio's Pizza, Cocoa Bean Cafe, and Nobel House. Traffic Counts (CoStar 2015): 29,000 VPD.

#### PROPERTY HIGHLIGHTS

- Lower Level space with Elevator Access
- 2 Private ADA Restrooms
- Ideal for Fitness, Entertainment, and Professional Uses
- State Street Entrance with Elevator Access
- Upscale 2006 Construction & Build Out

### Available Spaces



### Banquet Room / Professional Space









524 West State Street Lower Level

### Location Maps

Google



Map data ©2024 Google

### Regional Map



## City Info



#### **HIGHLIGHTS**

Kane County Seat Festivals Shopping Recreation Arts Dining

Airports: O'Hare, Midway, DuPage

Rail: Geneva Metra Station, Union Pacific West Line

Pace Bus Routes

Interstates: I-90, I-88, I-355 State Highways: IL 25, IL 31, IL 38

County Thoroughfares: Randall Rd, Kirk Rd

Home of Northwestern Medicine-Delnor Hospital

#### **GENEVA IL**

35 miles west of downtown Chicago. Known for its historic downtown business district and Geneva Commons Lifestyle Shopping Center on Randall Road. Home to Geneva Business Park (adjacent to DuPage Airport), Kane County Cougars Baseball, festivals, bike trails and restaurants. Intersected by the Fox River.

Character found in historic architecture, adaptive use of historic bu