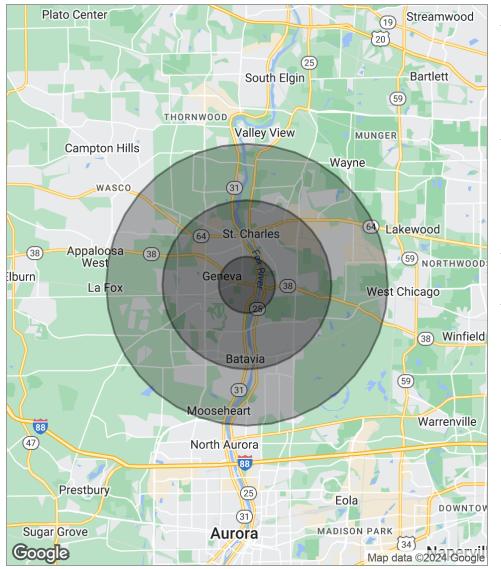

### Demographics Map

| POPULATION                 | 1 MILE                | 3 MILES               | 5 MILES               |
|----------------------------|-----------------------|-----------------------|-----------------------|
| Total population           | 8,547                 | 60,831                | 130,064               |
| Median age                 | 42.6                  | 40.0                  | 38.8                  |
| Median age (male)          | 41.8                  | 38.6                  | 38.0                  |
| Median age (Female)        | 43.6                  | 41.9                  | 40.0                  |
| HOUSEHOLDS & INCOME        | 1 MILE                | 3 MILES               | 5 MILES               |
| Total households           | 3,345                 | 23,229                | 46,556                |
| # of persons per HH        | 2.6                   | 2.6                   | 2.8                   |
| Average HH income          | \$105,288             | \$101,451             | \$108,582             |
| Average house value        | \$364,407             | \$346,355             | \$366,371             |
| ETHNICITY (%)              | 1 MILE                | 3 MILES               | 5 MILES               |
| Hispanic                   |                       |                       |                       |
| Hispanic                   | 2.4%                  | 5.5%                  | 8.4%                  |
| RACE (%)                   | 2.4%                  | 5.5%                  | 8.4%                  |
| •                          | 96.9%                 | 93.6%                 | 90.5%                 |
| RACE [%]                   |                       |                       |                       |
| RACE (%) White             | 96.9%                 | 93.6%                 | 90.5%                 |
| RACE [%] White Black       | 96.9%<br>0.7%         | 93.6%<br>1.8%         | 90.5%                 |
| RACE (%) White Black Asian | 96.9%<br>0.7%<br>0.7% | 93.6%<br>1.8%<br>1.6% | 90.5%<br>2.5%<br>2.9% |