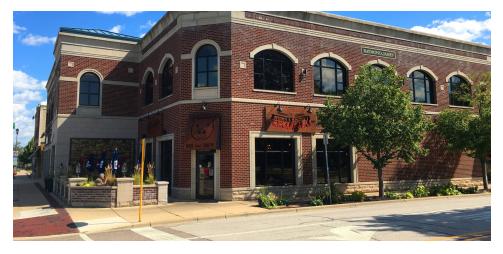

# LOWER LEVEL PROFESSIONAL FITNESS / RETAIL SPACE

524 W STATE STREET GENEVA, IL 60134

Joel Miller, CCIM Senior Advisor, Retail Services 630.270.6949

Neil Johnson
Managing Director/Broker
630.938.4950

#### **PROPERTY OVERVIEW**

2,233 SF lower level professional / fitness / retail space. Open layout with 2 private ADA restrooms. Ideal for fitness and entertainment uses. The space offers elevator access and features a fireplace and men's & women's restrooms.

#### LOCATION OVERVIEW

The property is located at the southeast corner of State St (Rt 38) & Sixth St on the west side of downtown Geneva. It is short walk from Third St, Kane County courthouse, and the Metra train station. The location is surrounded by convenience & specialty retail and successful restaurants including Bien Trucha, Josef's Meats, Aurelio's Pizza, Cocoa Bean Cafe, and Nobel House. Traffic Counts (CoStar 2015): 29,000 VPD.

#### PROPERTY HIGHLIGHTS

- Lower Level space with Elevator Access
- 2 Private ADA Restrooms
- Ideal for Fitness, Entertainment, and Professional Uses
- State Street Entrance with Elevator Access
- Upscale 2006 Construction & Build Out