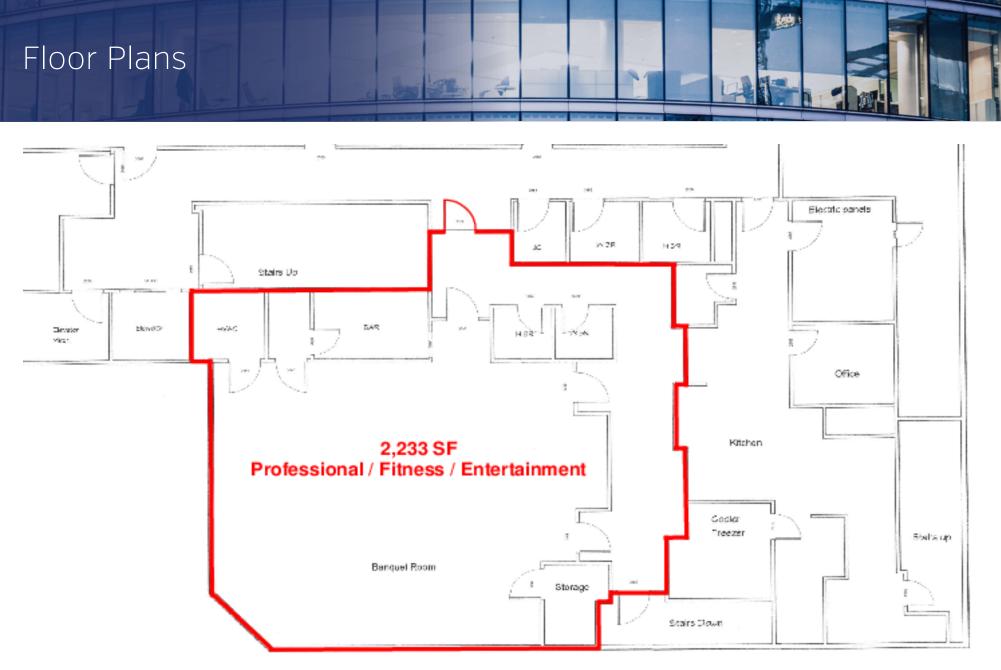

#### **PROPERTY OVERVIEW**

2,233 SF lower level professional / fitness / retail space. Open layout with 2 private ADA restrooms. Ideal for fitness and entertainment uses. The space offers elevator access and features a fireplace and men's & women's restrooms.

### Available Spaces