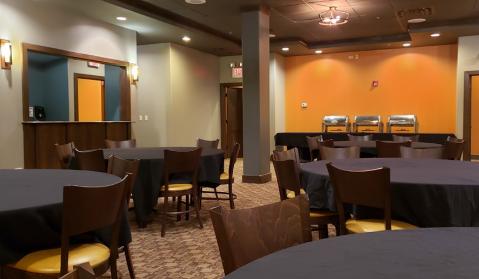

features a fireplace and men's & women's restrooms.

#### LOCATION OVERVIEW

The property is located at the southeast corner of State St (Rt 38) & Sixth St on the west side of downtown Geneva. It is short walk from Third St, Kane County courthouse, and the Metra train station. The location is surrounded by convenience & specialty retail and successful restaurants including Bien Trucha, Josef's Meats, Aurelio's Pizza, Cocoa Bean Cafe, and Nobel House. Traffic Counts (CoStar 2015): 29,000 VPD.

#### PROPERTY HIGHLIGHTS

- Lower Level space with Elevator Access
- 2 Private ADA Restrooms
- Ideal for Fitness, Entertainment, and Professional Uses
- State Street Entrance with Elevator Access
- Upscale 2006 Construction & Build Out

### Available Spaces



### Banquet Room / Professional Space









524 West State Street Lower Level

### Location Maps

Google



Map data ©2024 Google

### Regional Map



## City Info



#### **HIGHLIGHTS**

Kane County Seat Festivals Shopping Recreation Arts Dining

Airports: O'Hare, Midway, DuPage

Rail: Geneva Metra Station, Union Pacific West Line

Pace Bus Routes

Interstates: I-90, I-88, I-355 State Highways: IL 25, IL 31, IL 38

County Thoroughfares: Randall Rd, Kirk Rd

Home of Northwestern Medicine-Delnor Hospital

#### **GENEVA IL**

35 miles west of downtown Chicago. Known for its historic downtown business district and Geneva Commons Lifestyle Shopping Center on Randall Road. Home to Geneva Business Park (adjacent to DuPage Airport), Kane County Cougars Baseball, festivals, bike trails and restaurants. Intersected by the Fox River.

C