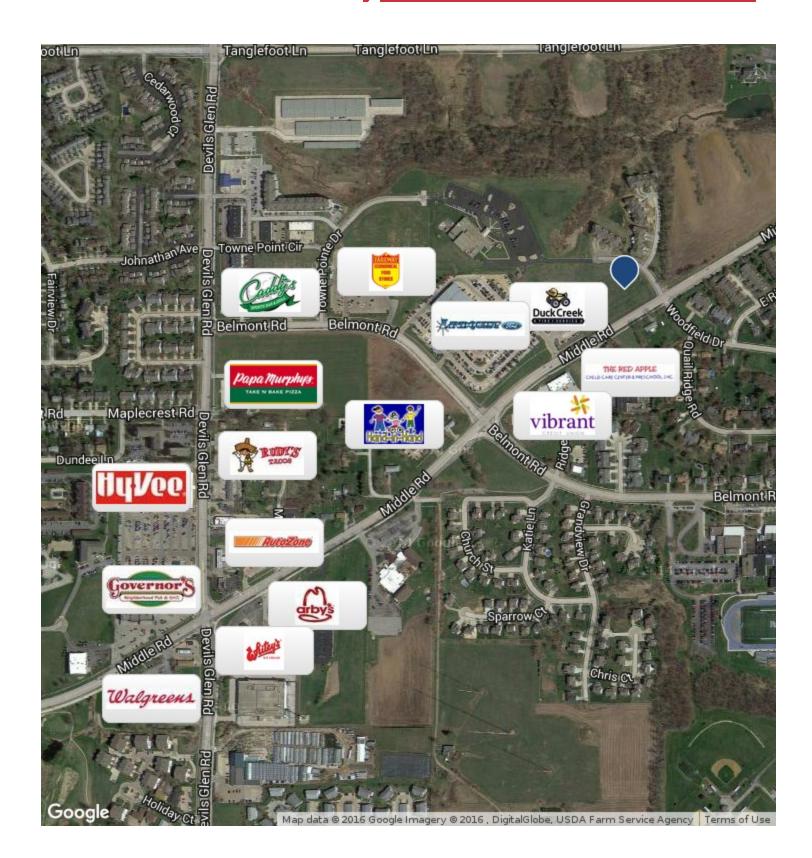

### **Property Features**

- Prime 2.30 acre (100,145 SF) lot located on Middle Road in Bettendorf's golden triangle commercial area
- Ideal usage for retail or office
- High traffic counts: 10,700 VPD
- Area businesses include Lindquist Ford, Duck Creek Tire, Fareway, future University of Iowa Credit Union and many more
- Will subdivide, as agreed upon
- Buy 2.30 acres at \$9.25 PSF or 1.0 acre at \$9.75 PSF
- Best demographics in the state of lowa