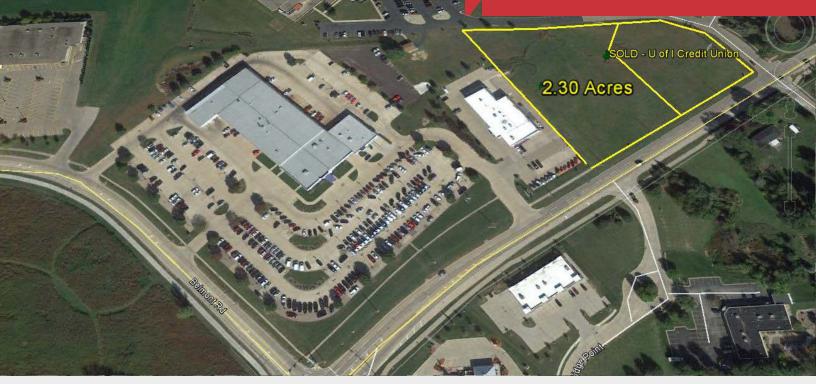

## Prime Development Land

2.30 Acres - Will Subdivide

# 0 Middle Road

Bettendorf, Iowa 52722

### **Property Features**

- Prime 2.30 acre (100,145 SF) lot located on Middle Road in Bettendorf's golden triangle commercial area
- Ideal usage for retail or office
- High traffic counts: 10,700 VPD
- Area businesses include Lindquist Ford, Duck Creek Tire, Fareway, future University of Iowa Credit Union and many more
- Will subdivide, as agreed upon
- Buy 2.30 acres at \$9.25 PSF or 1.0 acre at \$9.75 PSF
- Best demographics in the state of lowa

### Sale Price: \$1,395,700

| ACREAGE    | PRICE/SF | PRICE     |
|------------|----------|-----------|
| 2.30 Acres | \$9.00   | \$926,300 |
| 1 Acres    | \$9.75   | \$424,700 |