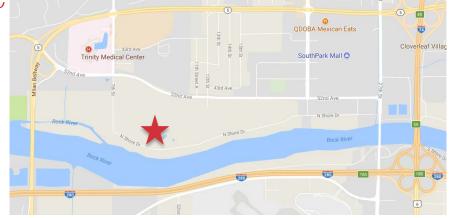

For Sale
Unique Commercial Property
15 Acres ±



# 1005 N Shore Drive

Moline, Illinois

Sale Price: \$375,000

#### **Property Features**

- Very unique and picturesque property with a multi-purpose building with overhead door access
- Suitable for receptions, business and other gatherings
- ¾ acre pond with bass and bluegill
- Beautiful walking and bike trails where wild geese, deer and turkey can be seen
- New 190 foot well
- Zone I-1 light industrial district
- Shown by appointment only





Jim Weir

Broker Associate call: 309.236.7399

email: jweir@ruhlcommercial.com



### Dwayne R. Anderson, CPA, PFS, ALC

Commercial Broker & Accredited Land Consultant

direct: 563.823.5130 call or text: 309.781.5490

email: danderson@ruhlcommercial.com

THE INFORMATION CONTAINED HEREIN HAS BEEN GIVEN TO US BY THE OWNER OF THE PROPERTY OR OTHER SOURCES WE DEEM RELIABLE. WE HAVE NO REASON TO DOUBT ITS ACCURACY, BUT WE DO NOT GUARANTEE IT. ALL INFORMATION SHOULD BE VERIFIED PRIOR TO PURCHASE OR LEASE.







Unique commercial building & professionally landscaped property on 15.84 acres

## For Sale Unique Commercial Property 15 Acres ±