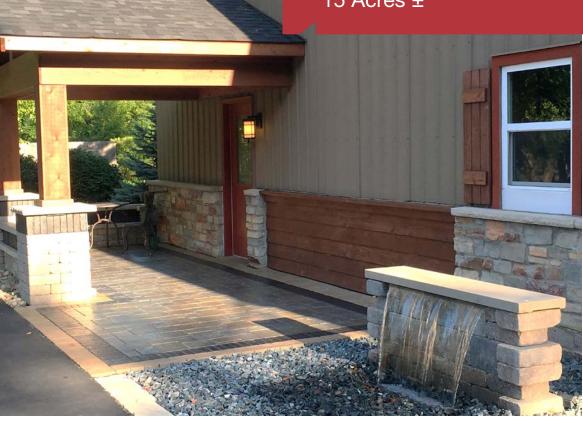

#### **Property Features**

- Very unique and picturesque property with a multi-purpose building with overhead door access
- Suitable for receptions, business and other gatherings
- ¾ acre pond with bass and bluegill
- Beautiful walking and bike trails where wild geese, deer and turkey can be seen
- New 190 foot well
- Zone I-1 light industrial district
- Shown by appointment only

Unique commercial building & professionally landscaped property on 15.84 acres