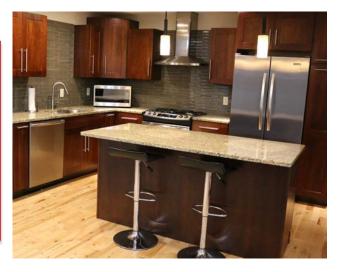

#### **Property Features**

- Very unique and picturesque property with a multi-purpose building with overhead door access
- Suitable for receptions, business and other gatherings
- ¾ acre pond with bass and bluegill
- Beautiful walking and bike trails where wild geese, deer and turkey can be seen
- New 190 foot well
- Zone I-1 light industrial district
- Shown by appointment only

Unique commercial building & professionally landscaped property on 15.84 acres