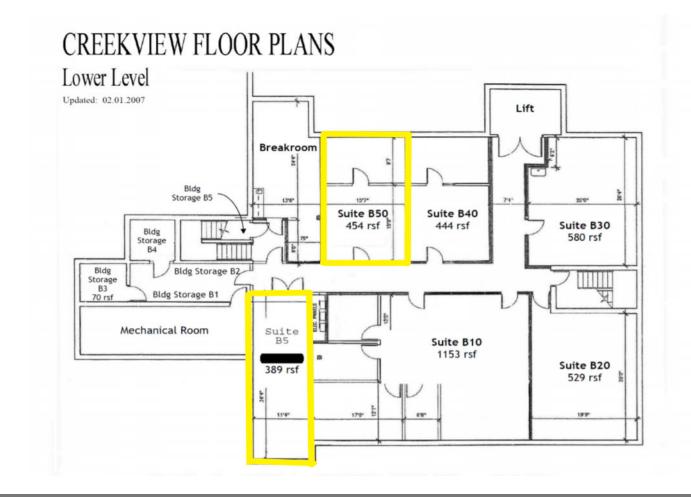

## CREEKVIEW OFFICE BUILDING

12800 Industrial Park Blvd., Plymouth, MN 55441

| SPACE  | SPACE USE       | LEASE RATE  | LEASE TYPE | SIZE (SF) | AVAILABILITY |
|--------|-----------------|-------------|------------|-----------|--------------|
| Ste. 5 | Office Building | \$650/MONTH | Gross      | 389       | Immediately  |