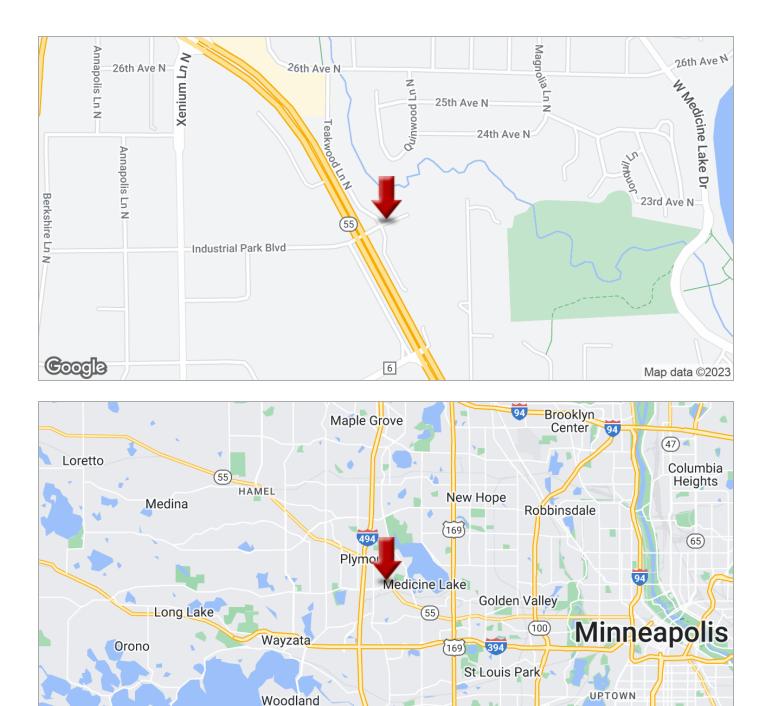

# **CREEKVIEW OFFICE BUILDING**

12800 Industrial Park Blvd., Plymouth, MN 55441

| AVAILABLE SF:   | 202 - 4,200 SF        |
|-----------------|-----------------------|
| LEASE RATE:     | \$22.00 SF/Yr (Gross) |
| LOT SIZE:       | 3.92 Acres            |
| BUILDING SIZE:  | 25,500 SF             |
| BUILDING CLASS: | В                     |
| YEAR BUILT:     | 1981                  |
| ZONING:         | Office                |

### PROPERTY OVERVIEW

This is a B+ professional office on controlled intersection at Highway 55 & Industrial Park Blvd between I-494 & I-169. Individual suites and offices up to 4895 sq ft, 12'x18' shared conference room and marquee signage available. Secured access with Mag locks. New owner investing in updates inside and out.