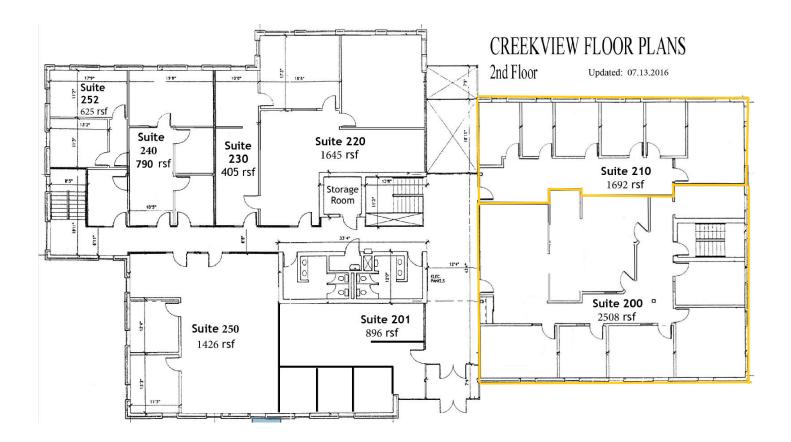

## CREEKVIEW OFFICE BUILDING

12800 Industrial Park Blvd., Plymouth, MN 55441

| SPACE   | SPACE USE       | LEASE RATE        | LEASE TYPE | SIZE (SF) | AVAILABILITY |
|---------|-----------------|-------------------|------------|-----------|--------------|
| 200-210 | Office Building | \$7,700 PER MONTH | GROSS      | 4200      | Immediately  |
| 200     | Office Building | \$4,600 PER MONTH | GROSS      | 2508      | Immediately  |
| 210     | Office Building | \$3,100 PER MONTH | GROSS      | 1692      | Immediately  |