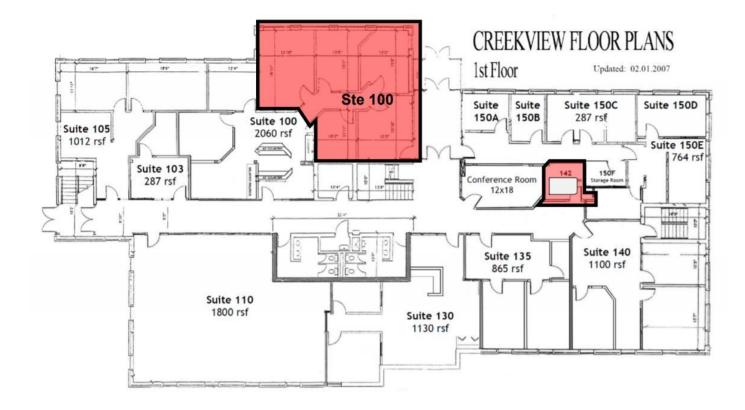

## CREEKVIEW OFFICE BUILDING

12800 Industrial Park Blvd., Plymouth, MN 55441

| SPACE     | SPACE USE       | LEASE RATE        | LEASE TYPE | SIZE (SF) | AVAILABILITY |
|-----------|-----------------|-------------------|------------|-----------|--------------|
| Suite 100 | Office Building | \$2,312 PER MONTH | Gross      | 1,261 SF  | VACANT       |
| Suite 142 | Office Building | \$375 PER MONTH   | Gross      | 202 SF    | VACANT       |