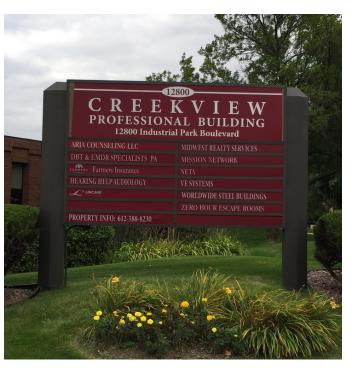

# **CREEKVIEW OFFICE BUILDING**

12800 Industrial Park Blvd., Plymouth, MN 55441

| AVAILABLE SF:   | 202 - 4,200 SF        |
|-----------------|-----------------------|
| LEASE RATE:     | \$22.00 SF/Yr (Gross) |
| LOT SIZE:       | 3.92 Acres            |
| BUILDING SIZE:  | 25,500 SF             |
| BUILDING CLASS: | В                     |
| YEAR BUILT:     | 1981                  |
| ZONING:         | Office                |

### PROPERTY OVERVIEW

This is a B+ professional office on controlled intersection at Highway 55 & Industrial Park Blvd between I-494 & I-169. Individual suites and offices up to 4895 sq ft, 12'x18' shared conference room and marquee signage available. Secured access with Mag locks. New owner investing in updates inside and out.