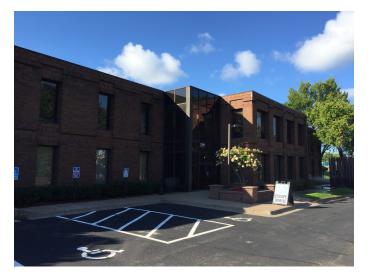

# **CREEKVIEW OFFICE BUILDING**

12800 Industrial Park Blvd., Plymouth, MN 55441

| AVAILABLE SF:   | 202 - 4,200 SF        |
|-----------------|-----------------------|
| LEASE RATE:     | \$22.00 SF/Yr (Gross) |
| LOT SIZE:       | 3.92 Acres            |
| BUILDING SIZE:  | 25,500 SF             |
| BUILDING CLASS: | В                     |
| YEAR BUILT:     | 1981                  |
| ZONING:         | Office                |

### PROPERTY OVERVIEW

This is a B+ professional office on controlled intersection at Highway 55 & Industrial Park Blvd between I-494 & I-169. Individual suites and offices up to 4895 sq ft, 12'x18' shared conference room and marquee signage available. Secured access with Mag locks. New owner investing in updates inside and out.