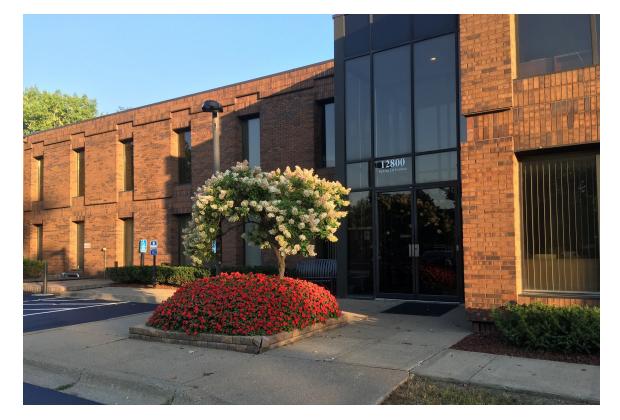

# **CREEKVIEW OFFICE BUILDING**

12800 Industrial Park Blvd., Plymouth, MN 55441

| AVAILABLE SF:   | 202 - 4,200 SF        |
|-----------------|-----------------------|
| LEASE RATE:     | \$22.00 SF/Yr (Gross) |
| LOT SIZE:       | 3.92 Acres            |
| BUILDING SIZE:  | 25,500 SF             |
| BUILDING CLASS: | В                     |
| YEAR BUILT:     | 1981                  |
| ZONING:         | Office                |

### PROPERTY OVERVIEW

This is a B+ professional office on controlled intersection at Highway 55 & Industrial Park Blvd between I-494 & I-169. Individual suites and offices up to 4895 sq ft, 12'x18' shared conference room and marquee signage available. Secured access with Mag locks. New owner investing in updates inside and out.