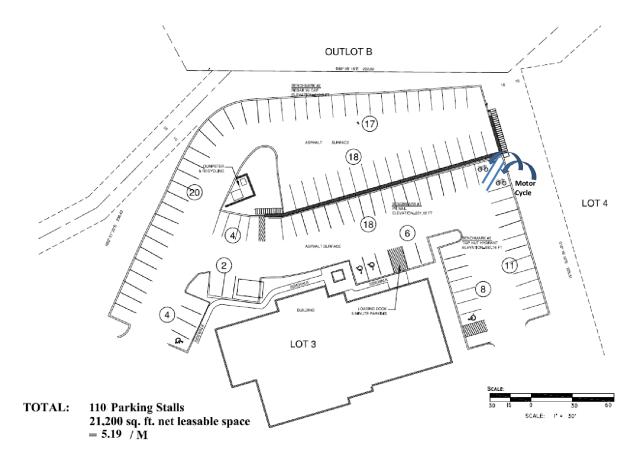

### PROPERTY FEATURES

- Shared conference room
- Shared break room
- Storage available
- Outdoor patio area
- Huge parking lot
- Secured access, and accessible to tenants 24/7 at no additional cost
- Janitorial 3x/wk. as part of rent