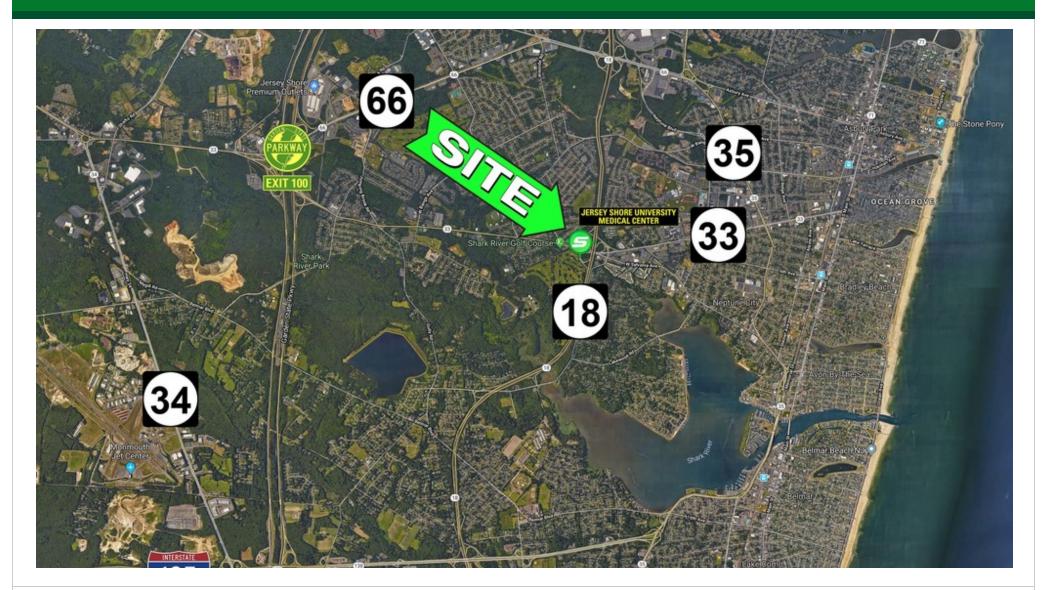

## LOCATION OVERVIEW

Minutes to major arteries -- GSP, Route 18, Hwys 66, 33, 34 and 195.