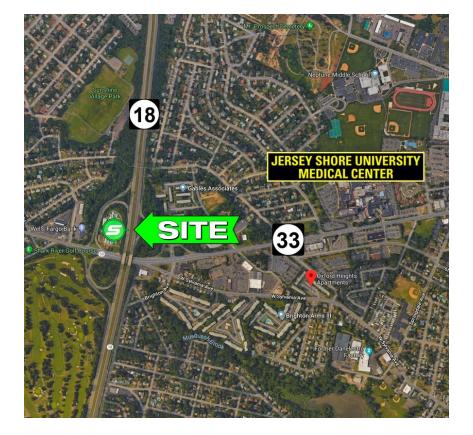

### **PROPERTY OVERVIEW**

3.75 Acres for Development, With Existing Cell Tower Lease

## LOCATION OVERVIEW

Minutes to major arteries -- GSP, Route 18, Hwys 66, 33, 34 and 195.